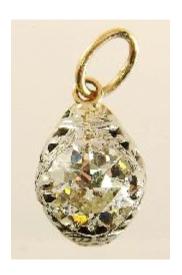

## **BeDazzled Auction**

Tuesday May 4th 2010 at 6 p.m.



**PREVIEW** 

Saturday, May 1st, 10 a.m. - 4 p.m. Monday, May 3rd, 9 a.m. - 6 p.m. Tuesday, May 4th, 9 a.m. - sale time

## **BeDazzled Auction**

Tuesday, May 4th 2010

401 Three piece Birks sterling silver Georgian style tea service.

\$250 - \$350

402 Georgian sterling silver teapot, C.1805, London, Thomas Whipham.

\$500 - \$700



George II silver tankard- London 1749, weight 403 approx.20oz.

\$800 - \$1,200



Silver tankard, 1773/4, London, Maker J. P., 7 1/2".

\$3.500 - \$4.000

405 Georgian silver mustard with handle and blue glass liner.

\$75 - \$125

Victorian sterling silver stuffing spoon.

\$150 - \$250

Georgian sterling silver meat skewer London 407 1801,

\$100 - \$150

M.O.P. handled sterling silver serving knife, Edward Thomason, Birmingham C.1827.

\$75 - \$125

4