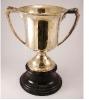

Lot # 438

**438** Pair of hallmarked silver 3 mile walking trophies, London, 1871 & 1872, 7 1/2".

\$500 - \$1,000

**439** Pair of sterling silver weighted candlesticks.

\$75 - \$125

Lot # 44

440 Hallmarked silver two handled trophy, 9 1/2", London 1873/4.