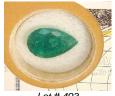

\$600 - \$800

**492** Victorian 18kt yellow gold seed pearl-enamel & diamond sword shaped brooch.

\$100 - \$150

Lot # 493

493 Unmounted pear cut emerald.

\$700 - \$800

Lot # 494

494 18kt yellow gold textured link chain, 39".