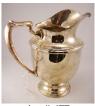

\$50 - \$100

Lot # 477

Sterling silver water pitcher, 10".

\$500 - \$750

Brass chandelier. 478

\$100 - \$200

479 14kt white gold and diamond ring.

\$300 - \$500