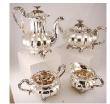

## **BeDazzled Auction**

Tuesday, May 4th 2010

401 Three piece Birks sterling silver Georgian style tea service.

\$250 - \$350

402 Georgian sterling silver teapot, C.1805, London, Thomas Whipham.

\$500 - \$700

Lot # 436

**436** Good quality Birks 4 piece sterling silver tea and coffee service, overall weight approx.97oz

\$750 - \$1,250

**437** Chinese silver floral decorated bowl diameter 6 inches.

\$75 - \$100