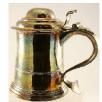

## **BeDazzled Auction**

Tuesday May 4th 2010 at 6 p.m.



**PREVIEW** 

Saturday, May 1st, 10 a.m. - 4 p.m. Monday, May 3rd, 9 a.m. - 6 p.m. Tuesday, May 4th, 9 a.m. - sale time

## **BeDazzled Auction**

Tuesday, May 4th 2010

401 Three piece Birks sterling silver Georgian style tea service.

\$250 - \$350

402 Georgian sterling silver teapot, C.1805, London, Thomas Whipham.

\$500 - \$700



George II silver tankard- London 1749, weight 403 approx.20oz.

\$800 - \$1,200



Silver tankard, 1773/4, London, Maker J. P., 7 1/2".

\$3.500 - \$4.000

405 Georgian silver mustard with handle and blue glass liner.

\$75 - \$125

Victorian sterling silver stuffing spoon.

\$150 - \$250

Georgian sterling silver meat skewer London 407 1801,

\$100 - \$150

M.O.P. handled sterling silver serving knife, Edward Thomason, Birmingham C.1827.

\$75 - \$125

409 Georgian sterling silver tankard.

\$300 - \$500

George III silver teapot London 1796-maker 410 R.S., height 6 inches.

\$300 - \$500

Georgian sterling silver cobalt lined mustard pot.

\$150 - \$250

Georgian sterling silver cream and sugar. 412

\$300 - \$500

Small Georgian sterling silver salver.

\$250 - \$500

Irish sterling s