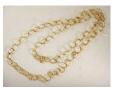

\$600 - \$800

**492** Victorian 18kt yellow gold seed pearl-enamel & diamond sword shaped brooch.

\$100 - \$150

Lot # 493

493 Unmounted pear cut emerald.

\$700 - \$800

Lot # 494

494 18kt yellow gold textured link chain, 39".