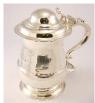

## **BeDazzled Auction**

Tuesday May 4th 2010 at 6 p.m.



**PREVIEW** 

Saturday, May 1st, 10 a.m. - 4 p.m. Monday, May 3rd, 9 a.m. - 6 p.m. Tuesday, May 4th, 9 a.m. - sale time

## **BeDazzled Auction**

Tuesday, May 4th 2010

401 Three piece Birks sterling silver Georgian style tea service.

\$250 - \$350

402 Georgian sterling silver teapot, C.1805, London, Thomas Whipham.

\$500 - \$700



George II silver tankard- London 1749, weight 403 approx.20oz.

\$800 - \$1,200



Silver tankard, 1773/4, London, Maker J. P., 7 1/2".

\$3.500 - \$4.000

405 Georgian silver mustard with handle and blue glass liner.

\$75 - \$125

Victorian sterling silver stuffing spoon.

\$150 - \$250

Georgian sterling silver meat skewer London 407 1801,

\$100 - \$150

M.O.P. handled sterling silver serving knife, Edward Thomason, Birmingham C.1827.

\$75 - \$125

409 Georgian sterling silver tankard.

\$300 - \$500

George III silver teapot London 1796-maker 410 R.S., height 6 inches.

\$300 - \$500

Georgian sterling silver cobalt lined mustard pot.

\$150 - \$250

Georgian sterling silver cream and sugar. 412

\$300 - \$500

Small Georgian sterling silver salver.

\$250 - \$500

Irish sterling silver spoon with another.

\$75 - \$125



Set of Birks sterling silver flatware-"C