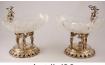

\$150 - \$250

Lot # 423

Pair of Continental silver putti figured tazzas, etched crystal bowls, 6 1/2".

\$1,500 - \$2,000

Continental silver dresser box- possibly French 424 18th. century.

\$150 - \$300

Late Victorian decorated silver perfume flask, length 10 1/4in.