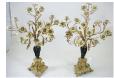

\$30 - \$60

447 Champagne ice bowl.

\$100 - \$150

448 Two decorated brass candle holders.

\$15 - \$30

Pair of 19th century bronze figured ormolu candlebra, 25 1/2".

\$2,000 - \$2,500

450 Sheffield plated coffee pot by John Hoyland and Co., c. 1765.