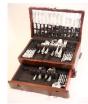

weight 403 approx.20oz.

\$800 - \$1,200



Silver tankard, 1773/4, London, Maker J. P., 7 1/2".

\$3.500 - \$4.000

405 Georgian silver mustard with handle and blue glass liner.

\$75 - \$125

Victorian sterling silver stuffing spoon.

\$150 - \$250

Georgian sterling silver meat skewer London 407 1801,

\$100 - \$150

M.O.P. handled sterling silver serving knife, Edward Thomason, Birmingham C.1827.

\$75 - \$125

409 Georgian sterling silver tankard.

\$300 - \$500

George III silver teapot London 1796-maker 410 R.S., height 6 inches.

\$300 - \$500

Georgian sterling silver cobalt lined mustard pot.

\$150 - \$250

Georgian sterling silver cream and sugar. 412

\$300 - \$500

Small Georgian sterling silver salver.

\$250 - \$500

Irish sterling silver spoon with another.

\$75 - \$125



Set of Birks sterling silver flatware-"Chantilly" pattern approx. 90 pieces.

\$750 - \$1,250



Lot # 416

416 Victorian silver tray, London, maker W.H., 1875/6, 28 1/4".

\$7,000 - \$9,000

George III silver Christening mug-London 1801.

\$75 - \$100

English sterling silver caster Sackling Ltd.

\$100 - \$150



Hallmarked silver tea caddy 1912/3, 4 3/4". 419

\$800 - \$1,200

Georgian sterling silver teapot. 420

\$500 - \$700

421 English sterling silver ink well, Birmingham, C.1906.

\$150 - \$200

English sterling silver ink well, William Abdy II Birmingham c.1907.

\$150 - \$250



Lot # 423

Pair of Continental silver putti figured tazzas, etched crystal bowls, 6 1/2".

\$1,500 - \$2,000

Continental silver dresser box- possibly French 424 18th. century.

\$150 - \$300

Late Vic