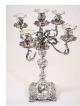

\$200 - \$300

**429** Set of eight Georgian sterling silver handled dinner knives

\$250 - \$350

**430** English silver two handled bowl with spoon in a fitted case.

\$75 - \$125

Lot # 431

**431** Continental 19th century .800 silver candelabrum, 23 1/4".