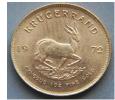

- \$1,500<br>1915 Austria gold coin, approx. 14.0 grams.    |
| 546 | 14kt yellow gold and diamond ring.                       | \$250 - \$500                       | 303 | \$400 - \$600                                                       |
| 547 | 18kt yellow gold sapphire and diamor                     |                                     |     |                                                                     |
|     |                                                          | του Ψίου                            |     |                                                                     |

\$250 - \$350

**548** 14k yellow gold and diamond ring.



564 1915 Austrian gold coin, approx. 33.9 grams. \$1,000 - \$1,500



1915 Austrian gold coin, approx. 33.9 grams. \$1,000 - \$1,500



566 1972 South African Kruggerand, approx. 34.0 grams.

\$1,000 - \$1,500



Set of four 1971 Bahamian gold coins, approx. 72.2 grams.

\$1,500 - \$2,500

1900 British gold coin, approx. 8.1 grams. 568

\$300 - \$400

569 1967 British gold coin, approx. 5.1 grams.

\$150 - \$250

570 1967 British gold coin, approx. 5.2 grams.

\$150 - \$250

571 1967 British gold coin, approx. 5.2 grams.

\$150 - \$250

572 1967 British gold coin, approx. 5.2 grams.

\$150 - \$250

1924 Columbian gold coin, approx. 4.9 grams.

\$150 - \$250

1908 British gold coin, approx. 5.1 grams.

\$150 - \$250

1905 British gold coin, approx. 5.1 grams. 575

\$150 - \$250

1900 British gold coin, approx. 5.2 grams. 576

\$150 - \$250

1967 British gold coin, approx. 5.2 grams.

\$150 - \$250

1967 British gold coin,