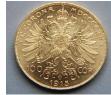

George II silver tankard- London 1749, weight 403 approx.20oz.

\$800 - \$1,200

Silver tankard, 1773/4, London, Maker J. P., 7 1/2".

\$3.500 - \$4.000

405 Georgian silver mustard with handle and blue glass liner.