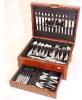

Georgian sterling silver cream and sugar. 412

\$300 - \$500

Small Georgian sterling silver salver.

\$250 - \$500

Irish sterling silver spoon with another.

\$75 - \$125

Set of Birks sterling silver flatware-"Chantilly" pattern approx. 90 pieces.