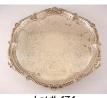

471 Large Luneburg silver stuffing spoon, 15 inches in length.

\$25 - \$50

**472** Three piece sterling silver tea service.

\$125 - \$175

473 19th century English sterling silver tray with Art Nouveau style bird decoration in relief.