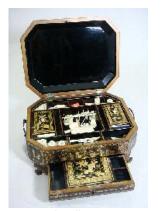

ln porcelain pillow in the shape of a child.

\$75 - \$100

**429** Alabaster carving a young girl.



Lot # 430 430 19th century mahogany bookcase on stand, in the Chippendale manner. \$500 - \$700 431 Satsuma hand painted vase. Ht: 4 1/2 in.

\$75 - \$100

\$40 - \$60

#### 405 Pair of Victorian chairs.



*Lot # 406* **406** Victorian burl walnut tilt top breakfast table. \$800 - \$1,000

- 407 Azarbijani runner.
- **408** Georgian inlaid mahogany bedside cabinet.
- **409** Oval framed wax portrait.
- **410** 18th. century Spanish reliquary door-gilt with painted tin inscription,13 1/2"x11".
  - \$150 \$300

\$150 - \$300

\$60 - \$80

- 411 Mahogany side chair.
- \$25 \$50 **412** Canadian blue art glass pitcher with mark on handle-Burlington Glass Works, height 8 1/2 in. \$50 - \$75



Lot # 413 413 Early 19th century Chinese sewing box with ivory implements.

\$250 - \$500



Lot # 414 414 Flame mahogany serpentine chest of drawers, in the Sheraton manner. \$500 - \$700 415 Esari rug. \$50 - \$100 416 19th century Spanish coffer. \$150 - \$250 417 Carved mahogany pedestal in Victorian manner. \$75 - \$125 418 English hand painted figural vase, 14" in height. \$200 - \$300

- ------177 Three Inuit soapstone carvings. \$100 - \$200 178 Late 19th century black lace and mother-of-pearl fan with makers box. \$75 - \$125 179 Victorian mahogany serving table. \$150 - \$300 **180** Limoges china platter. \$25 - \$50 181 Continental painted ceramic ewer with pewter lid, ht: 9 1/2". \$25 - \$50 182 Victorian rosewood needlepoint upholstered balloon back side chair. \$50 - \$100