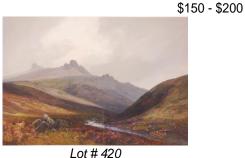

# **419** Pair of German porcelain figurines of a courting couple.

**420** Watercolour signed F.J. Widgery, 11 x 18 in., "Highland Landscape". \$200 - \$400

421 Directoire inlaid mahogany side chair.

\$100 - \$200 422 Victorian mahogany upholstered parlor chair. \$200 - \$300