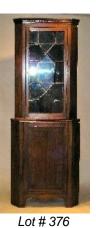

445 Barometer and thermometer.

126 19th century German Nymphenberg hand 143 Wedgwood black basalt 2-handled vase, ht: 10 decorated teacup, saucer and side plate. 1/2". \$30 - \$60 127 Brass fire fender. 144 Late 19th. century walnut Canadiana chest of \$25 - \$50 drawers. 128 Lot of books. \$10 - \$20 145 Victorian mahogany balloon back side chair. 129 19th century copper kettle. 146 Continental gilt and painted cabinet vase, ht, 7". \$30 - \$50 130 Oriental fruit dish, 'Qing'. \$50 - \$75 147 18th century Chinese nephrite muttonfat jade brush holder. 131 Late 19th century cherry finish chest of drawers. \$100 - \$150 148 19th century ivory tape measure. **132** Kashan runner. \$75 - \$125 149 Chinese antique pierced jade plaque. 133 Walnut bureau with cabinet underneath. \$200 - \$300 **150** 19th. century mother of pearl fan with beaded **134** 19th century American instrument case by Josiah lace decoration. Cummings & Sons, Boston. \$50 - \$75 150A Pre-Colombian pottery figure holding a pot 135 Two brass jelly pans. possibly Chimu culture Peru, 6" height. \$30 - \$60 136 Mahogany side chair. 151 Japanese "Satsuma" vase, height 9 3/4 in. \$20 - \$30 137 19th century Japanese Meiji period 5 small 152 Set of four Oriental china cups and saucers. plates. \$50 - \$75 153 Drop leaf side table. 138 Continental decorated metalwork tea urn with warmer in a pierced brass three footed base. \$50 - \$100 154 Bahktairi runner. 139 Country style pine circular tilt-top table. 155 Victorian mahogany balloon back chair. \$100 - \$150 140 Carved mahogany hall chair. \$50 - \$75 141 Watercolour signed Merril Peck, dated 1981 "Untitled Portrait". \$75 - \$125