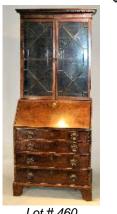

\$1,500 - \$2,500

Lot # 459 **459** Georgian mahogany fold-over table. \_\_\_\_\_\_\$1,000 - \$1,500

Lot # 460 460 Georgian mahogany secretaire bookcase. \$1,500 - \$2,500

| 57 | Oil painting signed A. Pichel, "Winter Village".<br>\$25 - \$50                              | 75 | Late Victorian needlework upholstered side chair.<br>\$25 - \$50                        |
|----|----------------------------------------------------------------------------------------------|----|-----------------------------------------------------------------------------------------|
| 58 | Pair of Spode painted and gilded vases.                                                      | 76 | 19th century mahogany two tier table.                                                   |
| 59 | \$50 - \$75<br>Oil on board signed L. Pavelic, 10 1/2" x 12 1/4",<br>"Landscape with House". | 77 | \$50 - \$75<br>Shaving stand.<br>\$50 - \$100                                           |
| 60 | \$50 - \$100<br>19th century pine covered box, length 8 1/2".                                |    | Oil painting on board signed Peggy Nesbitt, 30"x 24", "Spring No.4".                    |
| 61 | \$20 - \$30                                                                                  | 70 | \$50 - \$75<br>Pine blanket chest.                                                      |
| 01 | Brass fluid lamp.<br>\$20 - \$30                                                             | 19 | \$75 - \$100                                                                            |
| 62 | Brass toasting fork with a pair of sugar nips.<br>\$15 - \$20                                | 80 | Lot of Mason's Ironstone china.<br>\$100 - \$200                                        |
| 63 | 19th century Cantonese china rose medallion china covered two handled cup and saucer.        | 81 | Pine 24 pane "To The Wall" cabinet.<br>\$1,500 - \$2,000                                |
| 64 | \$25 - \$50<br>Pine mirrored back cabinet.                                                   | 82 | Leather billy club, marked BCP 222, length 10".<br>\$30 - \$50                          |
| 65 | \$200 - \$300<br>Oil painting on board, unsigned, "Winterscape with<br>Log cabin".           |    | Pair of small Oriental earthenware mask shaped bowls.<br>\$15 - \$30                    |
| 66 | \$100 - \$200<br>Oil on board signed G.A. Southwell 15 3/4in. x                              |    | Pair of miniature Staffordshire figures.<br>\$10 - \$20                                 |
|    | 20in., "Mt. Baker from Island".<br>\$100 - \$150                                             | 85 | Pair of Japanese 19th century ceramic tea bowls.<br>\$25 - \$50                         |
|    | Cantonese china chamber stick with snuffer.<br>\$25 - \$50                                   |    | Ivory pocket note book or dance card book, length 4 inches.                             |
|    | Inuit carved soapstone bird.<br>\$50 - \$75                                                  |    | \$50 - \$75<br>Pair of carved ivory tusks depicting crocodiles.                         |
| 69 | Two Staffordshire character jugs.<br>\$25 - \$50                                             |    | Length 9".<br>\$100 - \$125                                                             |
| 70 | 19th century Chinese hand enameled porcelain teapot and a blue & white tea bowl.             |    | Oriental china plate decorated in Imari colours with pierced border, diameter 9 1/2 in. |
| 71 | \$20 - \$25                                                                                  | 00 | \$50 - \$75<br>19th century Japanese Meiji hand decorated large                         |
|    | Two ceramic teapots. \$25 - \$50                                                             |    | shallow bowl.                                                                           |
| 72 | Oriental pottery dish.<br>\$25 - \$50                                                        | 90 | \$50 - \$75<br>Pair of carved jade stone birds on stands.                               |
| 73 | Wooden butter press, 3" high.                                                                | •  | \$200 - \$300                                                                           |
| 74 | \$10 - \$15<br>Kitchen country style cabinet.                                                |    | 19th century Chinese figural decorated plate.<br>\$50 - \$75                            |
|    | \$200 - \$300                                                                                | 92 | Meissen blue and white covered jar.<br>\$75 - \$100                                     |