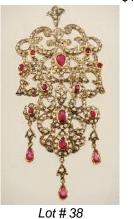

**36** Art Deco Platinum diamond and sapphire ring, centre stone 1.35ct, SI-1, with appraisal. \$3,000 - \$5,000

*Lot* # 37 **37** 14kt white gold and diamond cluster ring. \$1,800 - \$2,200

Lot # 38 38 Late Georgian 18k rose gold silver topped diamond and ruby brooch, est. total weight 5.45ct 218 st \$6,000 - \$8,000