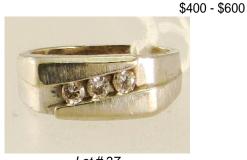

**36** Art Deco Platinum diamond and sapphire ring, centre stone 1.35ct, SI-1, with appraisal. \$3,000 - \$5,000

*Lot* # 37 **37** 14kt white gold and diamond cluster ring. \$1,800 - \$2,200

Lot # 38 38 Late Georgian 18k rose gold silver topped diamond and ruby brooch, est. total weight 5.45ct 218 st \$6,000 - \$8,000