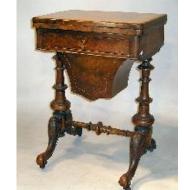

325 Continental china figurine of Napoleon, height 12 1/2 in.



- Lot # 326 326 Continental oak harvest table and ten chairs. \$1,000 - \$1,500
- 327 Pair of Asian carved cabinets on stands. \$150 - \$300
- 328 Meissen blue and white platter.
- \$100 \$150 329 Meissen blue and white onion pattern platter, 18 1/2" in length.

- 330 Meissen blue and white onion pattern pierced rim plates. \$150 - \$250
- 331 Meissen blue and white onion pattern dish with matching cornucopia vase.

\$75 - \$125

- 332 Meissen blue and white onion pattern platter, 22" in length.
- 333 Meissen cake platter.
- \$75 \$125

\$150 - \$250



Lot # 334 334 Meissen blue and white onion pattern fish platter, 21 3/4".

\$300 - \$500 335 Late 19th century candelabra. \$150 - \$225 336 Bahktiari carpet.

\$300 - \$500



- Lot # 337 \$150 - \$250 337 Victorian inlaid burl walnut fold- over games table. \$500 - \$700
  - 338 Caucasin style runner.
    - \$100 \$200
  - 339 French Boulle inlaid cave a liqueur, with fitted interior and matched etched crystal.
    - \$800 \$1,200
  - 340 Chinese pottery handled vessel, 6".
- \$75 \$125
- 341 19th century mahogany serving table.