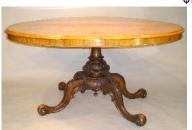

1 Directoire inlaid mahogany side chair.

\$100 - \$200 422 Victorian mahogany upholstered parlor chair. \$200 - \$300

**423** Oil on board signed A. Arthur Cox, 14 x 11", "Expectancy".

\$100 - \$200

\$30 - \$50

**425** Blue and white round jar with dragon and phoenix motif. \$20 - \$30

**426** Carved bust of a young girl.

424 Blue and white jar with lid.

\$40 - \$60 427 Lot of early Derby Imari decorated china shallow plates and saucers.

\$25 - \$50 428 Antique Chinese Cizhou kiln porcelain pillow in the shape of a child.

\$75 - \$100

**429** Alabaster carving a young girl.



Lot # 430 430 19th century mahogany bookcase on stand, in the Chippendale manner. \$500 - \$700 431 Satsuma hand painted vase. Ht: 4 1/2 in.

\$75 - \$100

\$40 - \$60

#### 405 Pair of Victorian chairs.



*Lot # 406* **406** Victorian burl walnut tilt top breakfast table. \$800 - \$1,000

- 407 Azarbijani runner.
- **408** Georgian inlaid mahogany bedside cabinet.
- **409** Oval framed wax portrait.
- **410** 18th. century Spanish reliquary door-gilt with painted tin inscription,13 1/2"x11".
  - \$150 \$300

\$150 - \$300

\$60 - \$80

- 411 Mahogany side chair.
- \$25 \$50 **412** Canadian blue art glass pitcher with mark on handle-Burlington Glass Works, height 8 1/2 in. \$50 - \$75



Lot # 413 413 Early 19th century Chinese sewing box with ivory implements.

\$250 - \$500



Lot # 414 414 Flame mahogany serpentine chest of drawers, in the Sheraton manner. \$500 - \$700 415 Esari rug. \$50 - \$100 416 19th century Spanish coffer. \$150 - \$250 417 Carved mahogany pedestal in Victorian