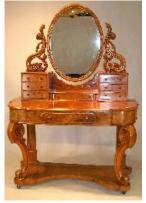

sic box with discs.         |
| \$1,000 - \$1,500                                                                             |
| 402 Painted china demi-tasse set of coffee pot, 8".                                           |
| \$175 - \$225                                                                                 |
| <b>403</b> Clay water jug, ht 11".                                                            |
| \$15 - \$25                                                                                   |
| <b>404</b> Good quality 19th. century rosewood tea caddy with brass binding and ring handles. |
|                                                                                               |

\$500 - \$700

373 Oil painting on canvas unsigned "Mexican Potter". \$50 - \$100





| e with mirror.<br>\$800 - \$1 200 |                                                                                                   | Lot # 381                                                                                                                                                             |
|-----------------------------------|---------------------------------------------------------------------------------------------------|-----------------------------------------------------------------------------------------------------------------------------------------------------------------------|
| φοσο φ1,200                       | 381                                                                                               | 19th century mahogany chest