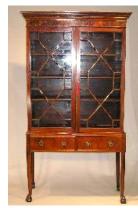

|

# **419** Pair of German porcelain figurines of a courting couple.



**420** Watercolour signed F.J. Widgery, 11 x 18 in., "Highland Landscape". \$200 - \$400

421 Directoire inlaid mahogany side chair.

\$100 - \$200 422 Victorian mahogany upholstered parlor chair. \$200 - \$300

**423** Oil on board signed A. Arthur Cox, 14 x 11", "Expectancy".

\$100 - \$200

\$30 - \$50

**425** Blue and white round jar with dragon and phoenix motif. \$20 - \$30

**426** Carved bust of a young girl.

424 Blue and white jar with lid.

\$40 - \$60 427 Lot of early Derby Imari decorated china shallow plates and saucers.

\$25 - \$50 428 Antique Chinese Cizhou kiln porcelain pillow in the shape of a child.

\$75 - \$100

**429** Alabaster carving a young girl.



Lot # 430 430 19th century mahogany bookcase on stand, in the Chippendale manner. \$500 - \$700 431 Satsuma hand painted vase. Ht: 4 1/2 in.

\$75 - \$100

\$40 - \$60

#### 405 Pair of Victorian chairs.



*Lot # 406* **406** Victorian burl walnut tilt top breakfast table. \$800 - \$1,000

- 407 Azarbijani runner.
- **408** Georgian inlaid mahogany bedside cabinet.
- **409** Oval framed wax portrait.
- **410** 18th. century Spanish reliquary door-gilt with painted tin inscription,13 1/2"x11".
  - \$150 \$300

\$150 - \$300

\$60 - \$80

- 411 Mahogany side chair.
- \$25 \$50 **412** Canadian blue art glass pitcher with mark on handle-Burlington Glass Works, height 8 1/2 in. \$50 - \$75



Lot # 413 413 Early 19th century Chinese sewing box with ivory implements.

\$250 - \$500



Lot #