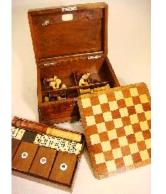

**446** Watercolor signed H. McKay, 10 1/2 x 8", "Gold Hill, Dorset".

\$25 - \$50

**447** Pencil drawing signed with initials F.L.(Fenwick Lansdowne), 10 x 7", "Bewick's Wren".

\$200 - \$300

| Lot # 452                                                            |
|----------------------------------------------------------------------|
| <b>452</b> 19th century Continental metal mounted walnut gaming box. |
| \$250 - \$350                                                        |
| 453 Late Georgian inlaid mahogany miniature chest<br>of drawers.     |
| \$500 - \$700                                                        |
| 454 Cut glass decanter.                                              |
| \$25 - \$50                                                          |
| 455 Ardebil carpet.                                                  |
| \$400 - \$600                                                        |
| <b>456</b> Asian blue and white pitcher.                             |
| \$80 - \$140                                                         |
| <b>457</b> Late 19th century gilt bronze double inkwell,             |
| length 14.                                                           |
| \$100 - \$150                                                        |
|                                                                      |