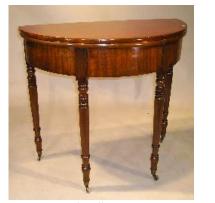

Lot # 461 461 Marquetry inlaid mahogany Carlton House desk, late 19th century.

Lot # 462 462 Victorian amboyna and ebonized library table, paper label G. Trollope & Sons, #4858. \$2,000 - \$3,000

*Lot # 458* **458** Dutch parcel gilt walnut chest of drawers, with splayed cabriole legs.

\$1,500 - \$2,500

Lot # 459 **459** Georgian mahogany fold-over table. \_\_\_\_\_\_\$1,000 - \$1,500

Lot # 460 460 Georgian mahogany secretaire bookcase. \$1,500 - \$2,500

| 57 | Oil painting signed A. Pichel, "Winter Village".<br>\$25 - \$50                              | 75 | Late Victorian needlework upholstered side chair.<br>\$25 - \$50                        |
|----|----------------------------------------------------------------------------------------------|----|-----------------------------------------------------------------------------------------|
| 58 | Pair of Spode painted and gilded vases.                                                      | 76 | 19th century mahogany two tier table.                                                   |
| 59 | \$50 - \$75<br>Oil on board signed L. Pavelic, 10 1/2" x 12 1/4",<br>"Landscape with House". | 77 | \$50 - \$75<br>Shaving stand.<br>\$50 - \$100                                           |
| 60 | \$50 - \$100<br>19th century pine covered box, length 8 1/2".                                |    | Oil painting on board signed Peggy Nesbitt, 30"x 24", "Spring No.4".                    |
| 61 | \$20 - \$30                                                                                  | 70 | \$50 - \$75<br>Pine blanket chest.                                                      |
| 01 | Brass fluid lamp.<br>\$20 - \$30                                                             | 19 | \$75 - \$100                                                                            |
| 62 | Brass toasting fork with a pair of sugar nips.<br>\$15 - \$20                                | 80 | Lot of Mason's Ironstone china.<br>\$100 - \$200                                        |
| 63 | 19th century Cantonese china rose medallion china covered two handled cup and saucer.        | 81 | Pine 24 pane "To The Wall" cabinet.<br>\$1,500 - \$2,000                                |
| 64 | \$25 - \$50<br>Pine mirrored back cabinet.                                                   | 82 | Leather billy club, marked BCP 222, length 10".<br>\$30 - \$50                          |
| 65 | \$200 - \$300<br>Oil painting on board, unsigned, "Winterscape with<br>Log cabin".           |    | Pair of small Oriental earthenware mask shaped bowls.<br>\$15 - \$30                    |
| 66 | \$100 - \$200<br>Oil on board signed G.A. Southwell 15 3/4in. x                              |    | Pair of miniature Staffordshire figures.<br>\$10 - \$20                                 |
|    | 20in., "Mt. Baker from Island".<br>\$100 - \$150                                             | 85 | Pair of Japanese 19th century ceramic tea bowls.<br>\$25 - \$50                         |
|    | Cantonese china chamber stick with snuffer.<br>\$25 - \$50                                   |    | Ivory pocket note book or dance card book, length 4 inches.                             |
|    | Inuit carved soapstone bird.<br>\$50 - \$75                                                  |    | \$50 - \$75<br>Pair of carved ivory tusks depicting crocodiles.                         |
| 69 | Two Staffordshire character jugs.<br>\$25 - \$50                                             |    | Length 9".<br>\$100 - \$125                                                             |
| 70 | 19th century Chinese hand enameled porcelain teapot and a blue & white tea bowl.             |    | Oriental china plate decorated in Imari colours with pierced border, diameter 9 1/2 in. |
| 71 | \$20 - \$25                                                                                  | 00 | \$50 - \$75<br>19th century Japanese Meiji hand decorated large                         |
|    | Two ceramic teapots. \$25 - \$50                                                             |    | shallow bowl.                                                                           |
| 72 | Oriental pottery dish.<br>\$25 - \$50                                                        | 90 | \$50 - \$75<br>Pair of carved jade stone birds on stands.                               |
| 73 | Wooden butter press, 3" high.                                                                | •  | \$200 - \$300                                                                           |
| 74 | \$10 - \$15<br>Kitchen country style cabinet.                                                |    | 19th century Chinese figural decorated plate.<br>\$50 - \$75                            |
|    | \$200 - \$300                                                                                | 92 | Meissen blue and white covered jar.<br>\$75 - \$100                                     |