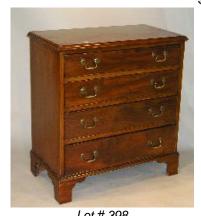

Lot # 461 461 Marquetry inlaid mahogany Carlton House desk, late 19th century.

Lot # 462 462 Victorian amboyna and ebonized library table, paper label G. Trollope & Sons, #4858. \$2,000 - \$3,000

*Lot # 458* **458** Dutch parcel gilt walnut chest of drawers, with splayed cabriole legs.

\$1,500 - \$2,500

Lot # 459 **459** Georgian mahogany fold-over table. \_\_\_\_\_\_\$1,000 - \$1,500

Lot # 460 460 Georgian mahogany secretaire bookcase. \$1,500 - \$2,500

| 57 | Oil painting signed A. Pichel, "Winter Village".<br>\$25 - \$50                              | 75 | Late Victorian needlework upholstered side chair.<br>\$25 - \$50                        |
|----|----------------------------------------------------------------------------------------------|----|-----------------------------------------------------------------------------------------|
| 58 | Pair of Spode painted and gilded vases.                                                      | 76 | 19th century mahogany two tier table.                                                   |
| 59 | \$50 - \$75<br>Oil on board signed L. Pavelic, 10 1/2" x 12 1/4",<br>"Landscape with House". | 77 | \$50 - \$75<br>Shaving stand.<br>\$50 - \$100                                           |
| 60 | \$50 - \$100<br>19th century pine covered box, length 8 1/2".                                |    | Oil painting on board signed Peggy Nesbitt, 30"x 24", "Spring No.4".                    |
| 61 | \$20 - \$30                                                                                  | 70 | \$50 - \$75<br>Pine blanket chest.                                                      |
| 01 | Brass fluid lamp.<br>\$20 - \$30                                                             | 19 | \$75 - \$100                                                                            |
| 62 | Brass toasting fork with a pair of sugar nips.<br>\$15 - \$20                                | 80 | Lot of Mason's Ironstone china.<br>\$100 - \$200                                        |
| 63 | 19th century Cantonese china rose medallion china covered two handled cup and saucer.        | 81 | Pine 24 pane "To The Wall" cabinet.<br>\$1,500 - \$2,000                                |
| 64 | \$25 - \$50<br>Pine mirrored back cabinet.                                                   | 82 | Leather billy club, marked BCP 222, length 10".<br>\$30 - \$50                          |
| 65 | \$200 - \$300<br>Oil painting on board, unsigned, "Winterscape with<br>Log cabin".           |    | Pair of small Oriental earthenware mask shaped bowls.<br>\$15 - \$30                    |
| 66 | \$100 - \$200<br>Oil on board signed G.A. Southwell 15 3/4in. x                              |    | Pair of miniature Staffordshire figures.<br>\$10 - \$20                                 |
|    | 20in., "Mt. Baker from Island".<br>\$100 - \$150                                             | 85 | Pair of Japanese 19th century ceramic tea bowls.<br>\$25 - \$50                         |
|    | Cantonese china chamber stick with snuffer.<br>\$25 - \$50                                   |    | Ivory pocket note book or dance card book, length 4 inches.                             |
|    | Inuit carved soapstone bird.<br>\$50 - \$75                                                  |    | \$50 - \$75<br>Pair of carved ivory tusks depicting crocodiles.                         |
| 69 | Two Staffordshire character jugs.<br>\$25 - \$50                                             |    | Length 9".<br>\$100 - \$125                                                             |
| 70 | 19th century Chinese hand enameled porcelain teapot and a blue & white tea bowl.             |    | Oriental china plate decorated in Imari colours with pierced border, diameter 9 1/2 in. |
| 71 | \$20 - \$25                                                                                  | 00 | \$50 - \$75<br>19th century Japanese Meiji hand decorated large                         |
|    | Two ceramic teapots. \$25 - \$50                                                             |    | shallow bowl.                                                                           |
| 72 | Oriental pottery dish.<br>\$25 - \$50                                                        | 90 | \$50 - \$75<br>Pair of carved jade stone birds on stands.                               |
| 73 | Wooden butter press, 3" high.                                                                | •  | \$200 - \$300                                                                           |
| 74 | \$10 - \$15<br>Kitchen country style cabinet.                                                |    | 19th century Chinese figural decorated plate.<br>\$50 - \$75                            |
|    | \$200 - \$300                                                                                | 92 | Meissen blue and white covered jar.<br>\$75 - \$100                                     |