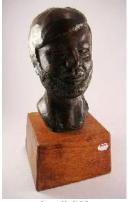

766 Moorcroft vase.

Lot # 767 767 Cast bronze figure of Marilyn Monroe signed F. Rude-mtd.on stone base overall height 12 in. \$350 - \$450

**768** Enameled and gilded glass beaker, ht: 4". \$10 - \$20

Lot # 769 769 Gilt metal hand mirror and dresser box with portrait medallions. \$50 - \$100