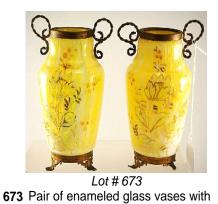

Lot # 674 674 Set of Austrian cold painted bronze figural bookends-Carpet Seller and Slave Seller.ht.5in. \$250 - \$500 675 Pillow. \$10 - \$20 676 Oil painting on canvas by B. Stream, "Moonlight Night". \$25 - \$50 677 Leather armchair. \$100 - \$150 678 Opera coat. \$25 - \$50 679 Eastern brass charger. \$25 - \$50