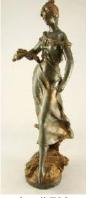

Lot # 796 796 Bronze figure of a woman with dove signed Alvar, numbered 58/175. \$100 - \$200

*Lot # 797* **797** Green patinated bronze bust of a woman after A. Rodin, numbered 16/20.

Lot # 774 774 Lladro figurine of a Lady with butterfly, ht. 12".