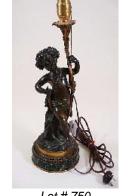

*Lot # 747* 747 Art Nouveau brass desk set. \$50 - \$100 748 Art Nouveau fire fender. \$25 - \$50 749 Early 20th century oak side table. \$50 - \$100

*Lot # 750*  **750** Bronze figural lamp base, ht. 15". \$150 - \$250 **751** Art Deco Chinese carpet. \$150 - \$300