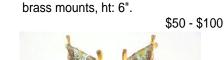

\$40 - \$60

- **781** Aventurine carving of a fish, ht: 16 1/2". \$50 - \$100
- **782** Mahogany finish vanity with 3 part mirror.
- \$150 \$300 783 Pair of Gouda landscape decorated china vases, height 10 3/4 in. \$25 - \$50
- 784 Coloured print signed Alvar, "Paisaje de Montana". \$50 - \$75
- 785 Two silver cranes.
- \$100 \$200 786 Arts and Crafts style table lamp. \$50 - \$100 787 Dutch brass candle sticks (1870s).
- 67 Duich blass candle slicks (1870s). \$60 - \$80