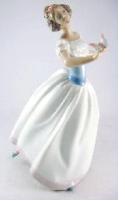

Lot # 796 796 Bronze figure of a woman with dove signed Alvar, numbered 58/175. \$100 - \$200

*Lot # 797* **797** Green patinated bronze bust of a woman after A. Rodin, numbered 16/20.

Lot # 774 774 Lladro figurine of a Lady with butterfly, ht. 12".

\$100 - \$200

Lot # 775 775 Lladro figurine of a dancer, ht. 13". \$100 - \$200

776 Lladro figurine of a girl, ht. 13". \$100 - \$200 777 Ebonized chip carved wall shelf. \$25 - \$50 778 Flower vase marked D & C. \$25 - \$50 779 Oak end table. \$50 - \$75 780 Bronze figure of seated woman signed Jodan. \$100 - \$150