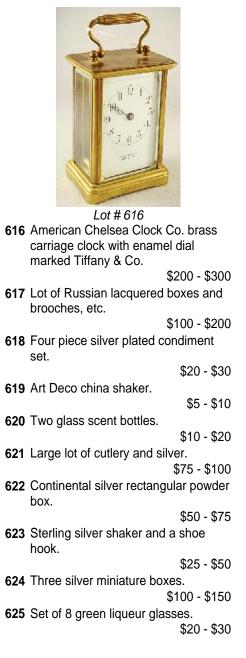

## **Decorative Arts Auction**

Tuesday, December 7th 2010

|     | Lot of assorted painted chir                              | \$25 - \$50                             | 418 | McKee B                  |
|-----|-----------------------------------------------------------|-----------------------------------------|-----|--------------------------|
| 402 | Beswick art pottery bowl, C<br>Devon vase and a Carlton V | rown<br>Vare                            |     | cream, su                |
|     | "Rouge Royale" pitcher.                                   | \$50 - \$75                             | 419 | Carleton                 |
| 403 | Eastern metal incense burn                                | er.<br>\$40 - \$60                      | 420 | Bleached                 |
| 404 | Lot of costume jewelry.                                   | \$25 - \$50                             | 421 | Velvet pa                |
| 405 | Art glass bowl.                                           | \$10 - \$20                             | 422 | 30 day clo               |
| 406 | Lot of art glass honey suckl                              | e.                                      | 423 | Green up                 |
| 407 | Two pieces of Royal Wintor                                | \$25 - \$50<br>n china.<br>\$20 - \$40  | 424 | Art potter<br>10 1/2 inc |
| 408 | Carlton ware bowl and cup,<br>Royale" pattern.            | "Rouge                                  | 425 | Lot of lust              |
| 409 | Cinnabar type carved balus                                | \$40 - \$60<br>ter vase.<br>\$25 - \$50 | 426 | Teak crea                |
| 410 | Three pieces of Rouge Roy ware.                           |                                         | 427 | Chinese of               |
| 411 | Painted porcelain leaf form                               | \$25 - \$50<br>bowl, dia:               | 428 | Three pie                |
|     | 9".                                                       | \$20 - \$30                             | 429 | Teak troll               |
| 412 | Cut crystal bowl and a Rose porcelain vase.               | enthal                                  | 430 | China pla                |
| 413 | Horse motif decanter.                                     | \$25 - \$50                             | 431 | Limited e<br>Morris, 9/  |
| 414 | Japanese enamel plate and niello ware vases.              | \$10 - \$20<br>I two                    | 432 | Pen and i                |
| 115 | Pastel attributed to Cheryl N                             | \$40 - \$60<br>/cBride                  | 400 | dated 196                |
| 413 | 18 1/2in. x 23 1/2in., "Blue I                            |                                         |     | Print, "Bo               |
| 416 | Retro table lamp.                                         |                                         |     | Pair of lar              |
| 417 | Modern aluminum base sto                                  | \$25 - \$50<br>ol.<br>\$25 - \$35       | 435 | Four piec decorated      |
|     |                                                           |                                         |     |                          |

| 418 | McKee Bros "Feather" patt                            |              |
|-----|------------------------------------------------------|--------------|
|     | creamer with a Czech cut g<br>cream, sugar and tray. | glass        |
|     | cream, sugar and tray.                               | \$10 - \$20  |
| 419 | Carleton Ware salad Bowl                             |              |
| 415 | Canolon Wale Calda Down                              | \$25 - \$50  |
| 420 | Bleached oak mirrored var                            |              |
|     |                                                      | \$25 - \$50  |
| 421 | Velvet painting, "Nude".                             |              |
|     |                                                      | \$25 - \$50  |
| 422 | 30 day clock.                                        |              |
|     |                                                      | \$10 - \$20  |
| 423 | Green upholstered armcha                             |              |
|     |                                                      | \$20 - \$30  |
| 424 | Art pottery cat signed Betts                         | s, height    |
|     | 10 1/2 inches.                                       | \$10 - \$20  |
| 125 | Lot of lustre ware luncheor                          |              |
| 42J |                                                      | \$50 - \$100 |
| 426 | Teak credenza.                                       | φου φτου     |
|     |                                                      | 6100 - \$150 |
| 427 | Chinese carpet.                                      | ·            |
|     |                                                      | \$50 - \$100 |
| 428 | Three pieces of tiel Carlton                         |              |
|     |                                                      | \$40 - \$60  |
| 429 | Teak trolley.                                        |              |
|     | <b>.</b>                                             | \$25 - \$50  |
| 430 | China platter.                                       | <b>.</b>     |
|     |                                                      | \$10 - \$20  |
| 431 | Limited edition print signed                         |              |
|     | Morris, 9/25, dated 2003, "                          | 5100 - \$150 |
| 432 | Pen and ink signed (Micha                            |              |
| 402 | dated 1960, "Untitled, Figu                          |              |
|     |                                                      | 5100 - \$150 |
| 433 | Print, "Boats in Brazil".                            |              |
|     |                                                      | \$25 - \$50  |
| 434 | Pair of lamps.                                       |              |
|     |                                                      | \$10 - \$20  |
| 435 | Four pieces of Bjorn Winbl                           | ad           |
|     | decorated china.                                     |              |