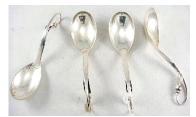

Lot # 770 770 Set of four Art Nouveau decorated spoons marked Georg Jensenpattern number 21,c.1904-1914. \$500 - \$700 771 Bronze bust after A. Rodin. \$100 - \$300 772 Art Nouveau gilt metal dresser box, Length: 6". \$50 - \$75 773 Lladro figurine "Boy and Donkey". \$50 - \$100 **752** Upholstered slipper chair.