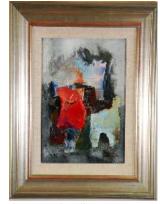

| 733 | Large oil painting on canvas signed<br>Byra 1962, 46 in. x 35 in., Abstract".<br>\$50 - \$100 |
|-----|-----------------------------------------------------------------------------------------------|
| 734 | Pair of late 19th./early 20th. century floral decorated ceramic two handled vases.            |
| 735 | \$20 - \$30<br>Framed drawing signed Merrill Peck.<br>\$15 - \$30                             |
| 736 | Ebonized chip carved bookshelf.<br>\$10 - \$20                                                |
| 737 | Oak revolving bookcase.                                                                       |
| 720 | \$150 - \$300<br>Oak bench.                                                                   |
| 130 | \$150 - \$300                                                                                 |
| 739 | Italian art glass spiral design centre piece.                                                 |
|     | \$75 - \$125                                                                                  |
| 740 | Shiraz runner.                                                                                |
|     | \$75 - \$150                                                                                  |
| 741 | Arts and Crafts writing table.                                                                |
|     | \$75 - \$125                                                                                  |
| 742 | Chinese porcelain vase converted to a lamp.                                                   |
|     | ,<br>\$75 - \$125                                                                             |
| 743 | Two Royal Doulton character jugs.                                                             |
|     | \$50 - \$75                                                                                   |
| 744 | Pair of andirons.                                                                             |
|     | \$30 - \$50                                                                                   |
| 745 | Early 20th century brass and copper ewer.                                                     |
|     | \$75 - \$125                                                                                  |
| 746 | Mission inlaid oak fern stand.                                                                |
|     | \$50 - \$100                                                                                  |
|     |                                                                                               |