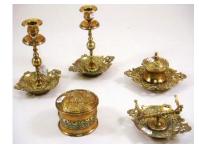

|
| 744 | Pair of andirons.                                                                             |
|     | \$30 - \$50                                                                                   |
| 745 | Early 20th century brass and copper ewer.                                                     |
|     | \$75 - \$125                                                                                  |
| 746 | Mission inlaid oak fern stand.                                                                |
|     | \$50 - \$100                                                                                  |
|     |                                                                                               |



*Lot # 747* 747 Art Nouveau brass desk set. \$50 - \$100 748 Art Nouveau fire fender. \$25 - \$50 749 Early 20th century oak side table. \$50 - \$100



*Lot # 750*  **750** Bronze figural lamp base, ht. 15". \$150 - \$250 **751** Art Deco Chinese carpet. \$150 - \$300

698 Victorian marble topped side table. \$50 - \$100 699 Set of six oak Art Deco chairs. \$150 - \$250 700 Oak library table. \$150 - \$250 701 Brass and china floral garnitures. \$50 - \$75 702 Red glazed ceramic vase, ht: 12 1/2". \$20 - \$30 703 Mahogany humidor, in the Georgian manner. \$50 - \$100 704 Pair of enameled glass dresser boxes. \$50 - \$100 705 Humpback whale sculpture. \$50 - \$100 706 Lot of Royal Worcester demi tasse cups and saucers. \$25 - \$50 707 Oak Art Deco sideboard. \$150 - \$250 708 Metal sculp