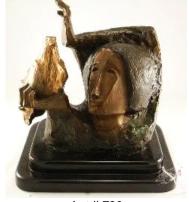

- Lot # 788 788 Gilded spelter figure of a Peasant Woman signed H. Moreau with Paris stamp,height 12 1/2in. \$250 - \$500 789 Small 19th century china jug. \$10 - \$20 790 Austrian painted china footed bowl. \$20 - \$30 791 Cast brass triple candlestick. ht: 17"
- **791** Cast brass triple candlestick, ht: 17". \$30 - \$50