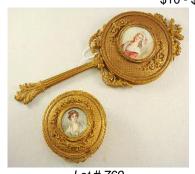

|
| <b>483</b> Two figurines.<br>\$20 - \$30                    |
| <b>484</b> Asian metallic thread embroidered panel.         |
| \$25 - \$50<br><b>485</b> Table lamp.                       |
| <b>486</b> Blue art glass bowl.                             |
| \$10 - \$20                                                 |
| <b>487</b> Two decanters. \$20 - \$40                       |
| <b>488</b> Torch art owl with stand.<br>\$200 - \$250       |
| <b>489</b> Teak credenza.<br>\$200 - \$300                  |
| <b>490</b> Ebonized ladder back side chair.<br>\$10 - \$20  |

766 Moorcroft vase.



Lot # 767 767 Cast bronze figure of Marilyn Monroe signed F. Rude-mtd.on stone base overall height 12 in. \$350 - \$450

**768** Enameled and gilded glass beaker, ht: 4". \$10 - \$20



Lot # 769 769 Gilt metal hand mirror and dresser box with portrait medallions. \$50 - \$100



Lot # 770 770 Set of four Art Nouveau decorated spoons marked Georg Jensenpattern number 21,c.1904-1914. \$500 - \$700 771 Bronze bust after A. Rodin. \$100 - \$300 772 Art Nouveau gilt metal dresser box, Length: 6". \$50 - \$75 773 Lladro figurine "Boy and Donkey". \$50 - \$100 **752** Upholstered slipper chair.



\$40 - \$60

Lot # 753 753 Watercolour unsigned 26 1/2 x 10", "Profile of girl in red dress". \$75 - \$125 754 Watercolour indistinctly signed, dated 1917, "Village Scene". \$25 - \$50 755 Victorian carved mahogany fire screen with embroidered panel. \$75 - \$125 756 Pair of Asian painted lacquered vases on stands. \$30 - \$50 757 Brass and marble chamber stick, ht: 4". \$30 - \$50