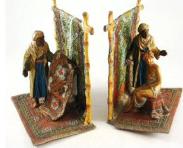

Lot # 674 674 Set of Austrian cold painted bronze figural bookends-Carpet Seller and Slave Seller.ht.5in. \$250 - \$500 675 Pillow. \$10 - \$20 676 Oil painting on canvas by B. Stream, "Moonlight Night". \$25 - \$50 677 Leather armchair. \$100 - \$150 678 Opera coat. \$25 - \$50 679 Eastern brass charger. \$25 - \$50