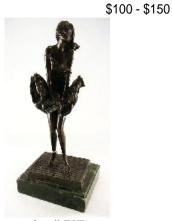

- \$100 |
| <b>480</b> Nest of three teak tables.<br>\$50 - \$100       |
| <b>481</b> Mid century modern green rug.<br>\$50 - \$75     |
| <b>482</b> Teak tea cart.<br>\$25 - \$50                    |
| <b>483</b> Two figurines.<br>\$20 - \$30                    |
| <b>484</b> Asian metallic thread embroidered panel.         |
| \$25 - \$50<br><b>485</b> Table lamp.                       |
| <b>486</b> Blue art glass bowl.                             |
| \$10 - \$20                                                 |
| <b>487</b> Two decanters. \$20 - \$40                       |
| <b>488</b> Torch art owl with stand.<br>\$200 - \$250       |
| <b>489</b> Teak credenza.<br>\$200 - \$300                  |
| <b>490</b> Ebonized ladder back side chair.<br>\$10 - \$20  |

766 Moorcroft vase.



Lot # 767 767 Cast bronze figure of Marilyn Monroe signed F. Rude-mtd.on stone base overall height 12 in. \$350 - \$450

**768** Enameled and gilded glass beaker, ht: 4". \$10 - \$20



Lot # 769 769 Gilt metal hand mirror and dresser box with portrait medallions. \$50 - \$100



Lot # 770 770 Set of four Art Nouveau decorated spoons marked Georg Jensenpattern number 21,c.1904-1914. \$500 - \$700 771 Bronze bust after A. Rodin. \$100 - \$300 772 Art Nouveau gilt metal dresser box, Length: 6". \$50 - \$75 773 Lladro figurine "Boy and Donkey". \$50 - \$100 **752** Upholstered slipper chair.



\$40 - \$60

Lot # 753 753 Watercolour unsigned 26 1/2 x 10", "Profile of girl in red dress". \$75 - \$125 754 Watercolour indistinctly signed, dated 1917, "Village Scene". \$25 - \$50 755 Victorian