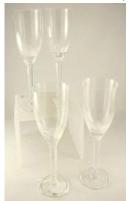

\$50 - \$75 571 Arts and Crafts mahogany inlaid bed. \$75 - \$125

572 Oil on canvas, "Still Life". \$75 - \$125

**573** Set of four cut crystal tumblers signed Lalique-France.

\$75 - \$125

Lot # 574 574 Set of four crystal champagne flutes signed Lalique-France. \$50 - \$100 575 Set of six Orrefors crystal glasses. \$20 - \$30 576 Lot of assorted airtwist stemware. \$20 - \$40 577 Orrefors crystal engraved art glass vase signed W.Johansson 1152/8 height 6 in. \$75 - \$100