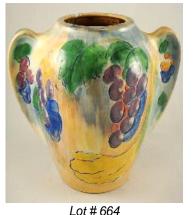

\$250 - \$350

697 Pair of Continental figurines.

\$30 - \$50

Lot # 698 698 Portuguese majolica Palissy Ware wall plate with impressed mark Jose A.Cunha, diameter 9 1/2in.

664 Royal Doulton art pottery vase designed by F.Brangwyn with grape & leaf design, ht.8in. \$100 - \$150 665 Shoe horn. \$5 - \$10 666 Heavy brass base floor lamp. \$50 - \$100 667 Pair of oak Art Nouveau side chairs. \$10 - \$20 668 Metal base table lamp with leaded glass shade. \$125 - \$150 669 Metal work table lamp in the form of a griffen. \$100 - \$200 670 Ostrich egg with a gazelle painted on it. \$20 - \$30 671 Wooden book ends. \$10 - \$20 672 Oak Arts and Crafts pedestal dining table. \$100 - \$300 673 Bamboo umbrella stand. \$25 - \$50