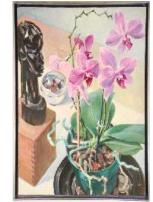

Lot # 435 435 Oil painting on canvas signed(Frank) Lewis, 23 in. x 17 in., "Orchids and Ebony".

\$50 - \$100

**436** Copper floor lamp.

\$20 - \$40

**437** Upholstered metal base settee. \$150 - \$300

|  | 438 | Two | alass | vases. |
|--|-----|-----|-------|--------|
|--|-----|-----|-------|--------|