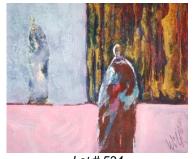

**421** Pair of "Hobbit" pottery steins by Rob Nantais, Miller Lake Pottery. \$50 - \$100

Lot # 411 411 Oil painting on canvas signed (Carole) Sabiston,1967,17 3/4" x 17 3/4", "Winter Prairie". \$150 - \$300