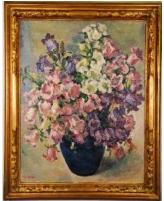

\$15 - \$30

- **700** Wrought iron dog figured door stop. \$25 - \$50
- 701 Dresden figural group.

\$75 - \$125

**702** Pair of Royal Dux figures. \$50 - \$100

- Lot # 703 703 Oil Painting on canvas signed Will Stuhn., 27 in. x 23 in., "Still Life Flowers".
- \$100 \$150 704 Oil painting on canvas signed Rafael Carreras, 20"x24", "The Appraisers". \$150 - \$250
- **705** Late 19th century carved oak figural wall bracket.