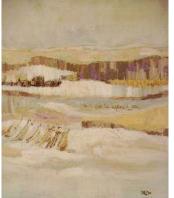

**421** Pair of "Hobbit" pottery steins by Rob Nantais, Miller Lake Pottery. \$50 - \$100

Lot # 411 411 Oil painting on canvas signed (Carole) Sabiston,1967,17 3/4" x 17 3/4", "Winter Prairie". \$150 - \$300