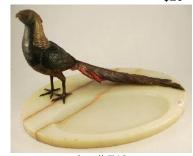

**711** Pair of Louis XV style beechwood armchairs.

\$300 - \$500

**712** Art Nouveau brass fire fender. \$20 - \$40

Lot # 713 713 Austrian cold painted bronze pheasant desk garniture with marble base. \$1,200 - \$1,500 714 Mahogany occasional table. \$50 - \$100
715 Spelter horse figure. \$40 - \$60
716 Louis XVI style pedestal table. \$50 - \$100
717 Royal Crown Derby Mikado pattern china part dinner ware. \$300 - \$500
718 Walnut inlaid shaped top pedestal table. \$300 - \$500
719 Set of 4 Louis XVI style side chairs \$250 - \$500