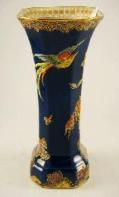

Lot # 534 534 Oil painting on board signed Will (Julsing) 5 1/4 in. x 6 3/4 in., "Two Figures".

\$100 - \$150

- 535 Royal Winton china "chintz" Florence pattern china dish, length 9 1/2in.
   \$10 - \$20
- 536 Royal Winton "chintz" china marmalade covered jar on stand, no.3030.
   \$10 - \$20
- 537 Carved Ivory and mahogany dresser box.
  - \$150 \$250
- **538** Bohemian china green glazed coffee service with green enamel decorated spoons. \$30 - \$50
- 539 Noritake coffee set.
- \$20 \$30 540 Set of four print, "Wild Flowers and Insects".
- \$50 \$100541 Pair of hand painted mahogany single beds.