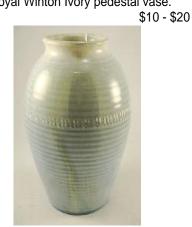

**631** Plaster composition of a nude female **639** Royal Winton Ivory pedestal vase. torso.

\$25 - \$50

- 632 Oil painting on board signed A. O'mant, "Reclining Nude".
  - \$50 \$100
- 633 Two piece Art Deco walnut bedroom suite; tall boy, vanity.