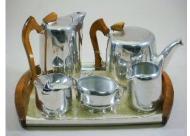

**618** Metal base floor lamp with glass. \$50 - \$100

|          | Lot # 619                                  |
|----------|--------------------------------------------|
| 619      | Five piece Picquot Ware tea and            |
|          | coffee service with matching tray.         |
|          | \$75 - \$100                               |
| 600      |                                            |
| °20      | Gibbard walnut coffee table.               |
|          | \$25 - \$50                                |
| 621      | Art Deco oak drop leaf trestle base table. |
|          | \$50 - \$100                               |
| <u> </u> |                                            |
| 022      | Art Nouveau mahogany side chair.           |
|          | \$10 - \$20                                |
| 623      | Turned mahogany floor lamp with shade.     |
|          | \$50 - \$75                                |
| 624      | Mahogany finish vanity with 3 part         |
| 024      |                                            |
|          | mirror.                                    |
|          | \$100 - \$200                              |
| 625      | Framed watercolour "Coastline".            |
|          | \$10 - \$20                                |
| 626      | German silver luster china partial tea     |
| 020      | set.                                       |
|          | \$40 - \$60                                |
|          |                                            |
| 627      | Art Deco walnut dresser.                   |
|          | \$75 - \$100                               |
| 628      | Alabaster table lamp.                      |
|          | \$40 - \$60                                |
| 620      |                                            |
| 029      | Mashad carpet.                             |
|          | \$400 - \$600                              |
| 630      | Art Deco two door armoire.                 |
|          | \$150 - \$300                              |