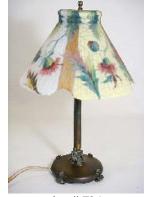

720 Sarouk carpet.

\$500 - \$800

Lot # 721 721 Pairpoint reverse painted glass and gilt metal table lamp, ht. 21 1/2". Shade and base signed. \$1,500 - \$1,750

**722** Two piece cut crystal pedestal bowl. \$40 - \$60