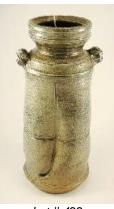

Lot # 422 422 Art pottery vase signed with cartouche-Wayne Ngan, height 11 1/2 inches.

\$100 - \$150

**423** Art pottery shaped vase signed with cartouche-Wayne Ngnan, height 10 in. bottom width 8 in.

\$100 - \$150