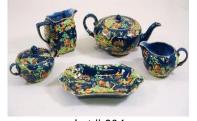

**421** Pair of "Hobbit" pottery steins by Rob Nantais, Miller Lake Pottery. \$50 - \$100

Lot # 411 411 Oil painting on canvas signed (Carole) Sabiston,1967,17 3/4" x 17 3/4", "Winter Prairie". \$150 - \$300