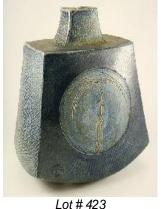

Lot # 422 422 Art pottery vase signed with cartouche-Wayne Ngan, height 11 1/2 inches.

\$100 - \$150

**423** Art pottery shaped vase signed with cartouche-Wayne Ngnan, height 10 in. bottom width 8 in.

\$100 - \$150