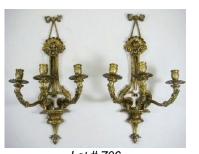

\$125 - \$150

Lot # 706 706 Pair of brass three branch sconces. \$50 - \$100

*Lot # 707* **707** Coloured print signed Dali E.A., 11 1/2 in. x 8 1/2 in., "Angel Praying". \$100 - \$200

463 Swarovski art glass grape branch on branch, No. 7509 with box. \$25 - \$50 464 Lot of stainless steel flatware. \$25 - \$50 465 PortMeirion vase, height 9 in. \$15 - \$30 466 Italian design space age long cased clock. \$100 - \$200 467 Buddha motif art glass panel on stand. \$40 - \$60 468 Coloured glass ewer with gilt decoration. \$15 - \$30 469 Wooden book ends. \$10 - \$20 470 Asian style walnut cabinet. \$50 - \$100 471 French marguetry inlaid picture signed Paul Spindler. \$50 - \$100 472 Lot of Art Pottery. \$20 - \$40 473 Lot of crystal bowls, etc. \$20 - \$40 474 Asian style side cabinets on stand. \$100 - \$300 475 Set of six teak dining chairs, desig. Hans J. Wegner, Carl Hansen & Son; Denmark. \$1,000 - \$1,500 476 Metal based floor lamp. \$75 - \$125 477 Figured marble pedestal chess table with pieces. \$200 - \$300 478 Crystal floor lamp. \$50 - \$100 479 Ashtray stand. Monument". \$20 - \$30