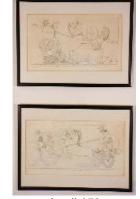

657 Berkey and Gay walnut vanity.

\$100 - \$200

| Lot # 658                               |
|-----------------------------------------|
| 658 Seven engravings by John Flaxman.   |
| \$500 - \$100                           |
| 659 Pair of brass table lamps.          |
| \$50 - \$100                            |
| 660 Oak Arts and Crafts side table.     |
| \$5 - \$10                              |
| 661 Carved side chair with turned legs. |
| \$50 - \$100                            |
| 662 Two brass bells.                    |
| \$10 - \$20                             |
| 663 Late 19th century buffet.           |
| \$400 - \$600                           |
|                                         |