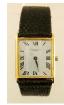

\$500 - \$700

Lot # 404

404 Rolex Oyster Perpetual wrist watch with 18k pink gold bezel.

\$1,500 - \$1,750

405 Rolex Tudor self winding wrist watch.

\$200 - \$300

406 18k yellow gold Vacheron Constantin wrist watch, leather strap and 18k hinged clasp.