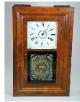

Lot # 410

Omega Seamaster automatic wrist watch.

\$200 - \$300

411 Ladies Omega wrist watch

\$50 - \$100

412 Dutch mahogany long cased clock with brass face and musical movement by Jacobus Knor, Emden. \$4,000 - \$6,000

Carriage clock with case and two keys.

\$75 - \$125

Carriage clock with case and two keys.

\$75 - \$125

Brass carriage clock with original fitted leather box 414 and key.

\$75 - \$125

LeCoultre gilt metal mantel clock.