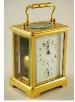

Carriage clock with case and two keys.

\$75 - \$125

Carriage clock with case and two keys.

\$75 - \$125

Brass carriage clock with original fitted leather box 414 and key.

\$75 - \$125

LeCoultre gilt metal mantel clock.