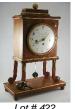

American faux marble finish mantel clock.

\$50 - \$100

Early 19th century inlaid mahogany mantel clock. \$250 - \$350

French marble mantel clock.

\$100 - \$200

1790 German mantel clock. 422

\$150 - \$300

423 18th. century French four glass clock.