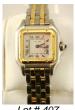

\$3,000 - \$4,000

Cartier 18kt yellow gold and stainless steel Panthere wristwatch.

\$2,000 - \$2,500

408 Longines wristwatch

\$50 - \$100

Lot # 409

Longines two tone gentlemans wristwatch.

\$100 - \$200