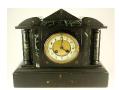

\$100 - \$200

French 1735 clock signed Drouen Matrel with 450

\$800 - \$1,200

Victorian slate and marble mantel clock. 451

\$150 - \$250

French black marble mantel clock.

\$200 - \$300

Victorian slate and marble mantel clock. 453