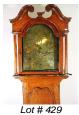

Dutch ship's brass clock by L.J. Harri, Amsterdam.

\$75 - \$100

Lot # 428

428 European brass wall clock with enamel dial.

\$100 - \$200

**429** 19th century oak longcase clock, with brass dial. \$500 - \$700