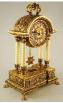

| 511 | Art Nouveau walnut wall clock.                               | ФБО Ф <b>7</b> Б                         | 528          | Lucien Piccard diamond watch with st                                  | ringray                       |
|-----|--------------------------------------------------------------|------------------------------------------|--------------|-----------------------------------------------------------------------|-------------------------------|
| 512 | James Carr Aberdeen mantel clock.                            | \$50 - \$75                              | 500          | band.                                                                 | \$400 - \$600                 |
| 513 | German clock.                                                | \$15 - \$30                              | 529          | Valentino diamond watch with brown I in original box.                 | -                             |
|     | Lot # 514                                                    | \$25 - \$50                              |              | Lot # 530                                                             | \$600 - \$800                 |
| 514 | Victorian mahogany ogee-moulded wall                         | clock.<br>3100 - \$200                   | 530          | Marble carriage clock.                                                | \$75 - \$125                  |
| 515 | Mahogany mantel clock with moon dial.                        | <b>Ф7</b> 5 <b>Ф4</b> 00                 | 531          | Bag of watch faces.                                                   | \$20 - \$40                   |
| 516 | Oak mantel clock.                                            | \$75 - \$100                             |              |                                                                       | φ20 - φ40                     |
| 517 | Mahogany long cased clock with brass to moon dial.           | \$50 - \$75<br>face and<br>\$200 - \$400 |              |                                                                       |                               |
|     |                                                              |                                          | 532          | Schatz West German "Royal Maritimer" ship's                           |                               |
|     |                                                              |                                          |              | brass clock.                                                          | \$100 - \$150                 |
|     |                                                              |                                          | 533          | Bag of assorted watches.                                              | \$20 - \$40                   |
| 518 | Vienna regulator wall clock.                                 | 2400 <b>(</b> 2000                       | 534          | Staurino time pieces diamond watch $\lambda$ with pink leather strap. |                               |
| 519 | French regulator wall clock.                                 | \$100 - \$200<br>\$50 - \$75             | 535          | Lucien Piccard watch with diamonds a                                  | \$600 - \$800<br>and black    |
| 520 | Mahogany wall clock.                                         | φ50 - φ75                                |              | leather strap.                                                        | \$150 - \$250                 |
| 521 | Walnut wall clock(in pieces).                                | \$15 - \$30                              | 536          | Valentino watch with red leather strap box.                           | and original                  |
|     |                                                              | \$15 - \$25                              | 537          | Adee Kaye diamond watch with blue lo                                  | \$400 - \$600<br>eather strap |
|     |                                                              |                                          | 331          |                                                                       | •                             |
|     |                                                              |                                          | 538          | Verichron world clock.                                                | \$80 - \$100                  |
| 500 | Lot # 522                                                    | 240                                      |              |                                                                       | \$15 - \$30                   |
| 522 |                                                              | 910.<br>3100 - \$150                     | 539          | Small clock with Angel.                                               | \$15 - \$25                   |
| 523 | Clock face with parts.                                       | \$15 - \$25                              | 540          | Waterford crystal dresser clock.                                      | \$50 - \$75                   |
| 524 | Pine long case clock case.                                   | \$15 - \$30                              | 540 <i>A</i> | German Postman clock with parts.                                      | N/A                           |
| 525 | Haurex stainless steel watch with crysta                     |                                          | 541          | Lot with two clocks and clock parts.                                  | \$25 - \$50                   |
| 526 | Lucien Piccard star diamond stingray watch.<br>\$400 - \$500 |                                          | 542          | Station clock with pendulum.                                          | \$15 - \$25                   |
| 527 | Giouvire automatic mens watch with pyt                       |                                          |              |                                                                       | Ψ10 Ψ20                       |