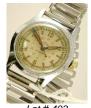

\$500 - \$700

Lot # 404

404 Rolex Oyster Perpetual wrist watch with 18k pink gold bezel.

\$1,500 - \$1,750

405 Rolex Tudor self winding wrist watch.

\$200 - \$300

406 18k yellow gold Vacheron Constantin wrist watch, leather strap and 18k hinged clasp.