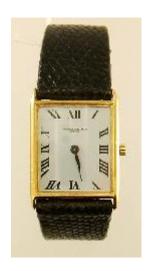

\$500 - \$700

Lot # 404

404 Rolex Oyster Perpetual wrist watch with 18k pink gold bezel.

\$1,500 - \$1,750

405 Rolex Tudor self winding wrist watch.

\$200 - \$300

406 18k yellow gold Vacheron Constantin wrist watch, leather strap and 18k hinged clasp.