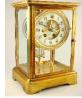

.

\$200 - \$300



406 18k yellow gold Vacheron Constantin wrist watch, leather strap and 18k hinged clasp.

\$3,000 - \$4,000



Cartier 18kt yellow gold and stainless steel Panthere wristwatch.

\$2,000 - \$2,500

408 Longines wristwatch

\$50 - \$100



Lot # 409

Longines two tone gentlemans wristwatch.

\$100 - \$200



Lot # 410

Omega Seamaster automatic wrist watch.

\$200 - \$300

411 Ladies Omega wrist watch

\$50 - \$100



412 Dutch mahogany long cased clock with brass face and musical movement by Jacobus Knor, Emden. \$4,000 - \$6,000



Carriage clock with case and two keys.

\$75 - \$125



Carriage clock with case and two keys.

\$75 - \$125

Brass carriage clock with original fitted leather box 414 and key.

\$75 - \$125

LeCoultre gilt metal mantel clock.

\$75 - \$125



Lot # 416

Brass bracket clock with mercury pendulum.

\$100 - \$150

Ormalu mantel clock surmounted with an eagle.

\$150 - \$200

Solar musical mantel clock.

\$40 - \$60

American faux marble finish mantel clock.

\$50 - \$100



Early 19th century inlaid mahogany mantel clock. \$250 - \$350



French marble mantel clock.

\$100 - \$200



1790 German mantel clock. 422

\$150 - \$300



423 18th. century French four glass clock.

\$150 - \$250

424 John Bull keywind clock with moving eyes.

\$100 - \$150



Lot # 425

French marble and gilt metal mantel clock.

\$100 - \$200



Late 19th century Ansonia mantel clock.

\$100 - \$150

Dutch ship's brass clock by L.J. Harri, Amsterdam.

\$75 - \$100



Lot # 428

428 European brass wall clock with enamel dial.

\$100 - \$200



**429** 1