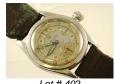

## Time Pieces Auction

Tuesday, August 23th 2011

401 Breitling Chronomat stainless steel wrist watch. \$600 - \$800

Lot # 402

402 Rolex Oyster Royal Observatory wrist watch.

\$150 - \$250

Rolex Victory wrist watch, c. 1942. 403