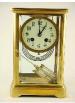

Carriage clock with case and two keys.

\$75 - \$125

Carriage clock with case and two keys.

\$75 - \$125

Brass carriage clock with original fitted leather box 414 and key.

\$75 - \$125

LeCoultre gilt metal mantel clock.