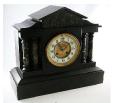

ristwatch.

\$100 - \$200



Lot # 410

Omega Seamaster automatic wrist watch.

\$200 - \$300

411 Ladies Omega wrist watch

\$50 - \$100



412 Dutch mahogany long cased clock with brass face and musical movement by Jacobus Knor, Emden. \$4,000 - \$6,000



Carriage clock with case and two keys.

\$75 - \$125



Carriage clock with case and two keys.

\$75 - \$125

Brass carriage clock with original fitted leather box 414 and key.

\$75 - \$125

LeCoultre gilt metal mantel clock.

\$75 - \$125



Lot # 416

Brass bracket clock with mercury pendulum.

\$100 - \$150

Ormalu mantel clock surmounted with an eagle.

\$150 - \$200

Solar musical mantel clock.

\$40 - \$60

American faux marble finish mantel clock.

\$50 - \$100



Early 19th century inlaid mahogany mantel clock. \$250 - \$350



French marble mantel clock.

\$100 - \$200



1790 German mantel clock. 422

\$150 - \$300



423 18th. century French four glass clock.

\$150 - \$250

424 John Bull keywind clock with moving eyes.

\$100 - \$150



Lot # 425

French marble and gilt metal mantel clock.

\$100 - \$200



Late 19th century Ansonia mantel clock.

\$100 - \$150

Dutch ship's brass clock by L.J. Harri, Amsterdam.

\$75 - \$100



Lot # 428

428 European brass wall clock with enamel dial.

\$100 - \$200



**429** 19th century oak longcase clock, with brass dial. \$500 - \$700



Lot # 430

**430** 19th century metal frame clock with hand painted dial.

\$100 - \$200

**431** Late 19th.century inlaid rosewood barometer-thermometer by E.Saunders, Oxford.

\$100 - \$150

432 New Haven wall clock.

\$100 - \$200