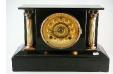

American faux marble finish mantel clock.

\$50 - \$100

Early 19th century inlaid mahogany mantel clock. \$250 - \$350

French marble mantel clock.

\$100 - \$200

1790 German mantel clock. 422

\$150 - \$300

423 18th. century French four glass clock.

\$150 - \$250

424 John Bull keywind clock with moving eyes.

\$100 - \$150

Lot # 425

French marble and gilt metal mantel clock.

\$100 - \$200

Late 19th century Ansonia mantel clock.

\$100 - \$150