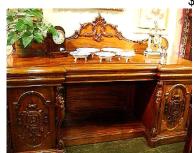

orgian stem glasses.

**249** Coalport china oval platter, "India Tree" pattern.

\$50 - \$75

250 Late Victorian walnut dresser mirror.

\$75 - \$125

\$50 - \$100

**251** Two antique vases.

\$30 - \$60

252 Carved oak sideboard.

\$200 - \$300

\$50 - \$75

253 Victorian chair.

254 Flamed mahogany long cased clock.

\$500 - \$1.000

255 Pair of paintings on panels signed K. Vukovic, 12" x 16", "Floral - Still Lifes"

\$150 - \$300

256 Marble and onyx mantel clock with figure of a hunter & column supports height 17 1/2 in.

\$150 - \$200

257 Small Plated canister with attached lid.

\$20 - \$40

258 19th century Wedgwood blue and white strainers. \$75 - \$125

259 Oil on canvas signed P. Morris, 30"x24", "Farm Scene".

\$200 - \$400

260 Walnut New Haven mantel clock.

\$80 - \$120



Lot # 261

261 Victorian carved mahogany sideboard.

\$1,000 - \$1,500

216 Framed etching.

\$20 - \$30

**217** Burl walnut drop leaf side table.

\$100 - \$200

**218** 19th century Wedgwood blue and white bowls. \$50 - \$75

**219** Five crystal stem glasses.

\$20 - \$30

**220** 19th century Wedgwood blue and white circular platters.

\$75 - \$125



Lot # 221

**221** Georgian style dining table with one leaf.

\$250 - \$500

222 Baktiari rug.

\$200 - \$300



Lot # 223

**223** Pr.of w/c's indistinctly signed, 6 1/8 in. x 10 3/4in., "Russian Troikas with Figures".

\$200 - \$300

224 Baluchi rug.

\$100 - \$200

**225** Malayer rug with all over boteh.

\$150 - \$300

**226** Victorian lady's chair with beaded upholstery and a footstool.

\$100 - \$150

227 19th. century carved