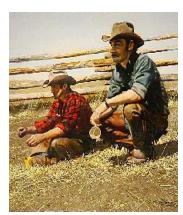

\$800 - \$1,200

Lot # 327
327 Oil painting signed G. Rock, 11"x11 1/2", "Coffee Break".

\$400 - \$600

Lot # 328

**328** Oil painting signed G. Rock, 14"x12 1/8","Jim Quenching his Thirst".

\$300 - \$500

**329** Watercolour attributed to Harold Thomas Faulkner-Smith, 10 1/4"x 8 1/2", "Manitoba Lake".