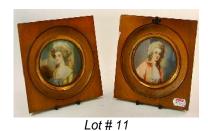

## Antique & Art Auction

Monday, December 12th 2011

frame.

Lot # 1 1 Miniature in a black period frame of Napoleon.

\$50 - \$75

2 Miniature of a lady in a boulle style frame.

\$50 - \$75

3 Miniature of a lady in red dress.

5 Oval framed miniature of a lady in a bakelite style

\$50 - \$75 6 Miniature of a lady in blue dress in a decorated ivory frame.

\$50 - \$75

\$50 - \$75

4 Miniature on Mrs. Sheridan and Mrs. Sickell, 5 1/4in. x 3 1/4in.