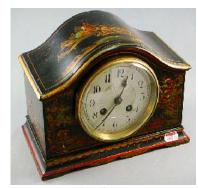

der books including The History of Freemanry in Canada, Origin of Species, etc.

\$25 - \$50

173 Set of four Chinese export blue and white plates. \$50 - \$100

174 Victorian carved mahogany rectangular breakfast table.

\$500 - \$700

175 Pair of urns.

\$50 - \$100

176 19th century hand painted dish.

\$25 - \$50

177 19th century Wedgwood blue and white bowls.

\$75 - \$125

178 Hamadan rug.

\$50 - \$100

**179** Victorian carved walnut parlour chair.

\$100 - \$200



Lot # 180

180 Oil on board signed L.PH de Gruyte, 19" x 12", "Interior Scene".

\$100 - \$200

**181** 19th century parlour chair.

\$50 - \$75

182 Victorian mahogany sideboard.

\$100 - \$200

183 Eight late 19th/early 20th century cut and etched sherry glasses.

\$30 - \$50

184 Green art glass vase.

\$15 - \$30



Lot # 185

185 Continental "Chinoiserie" lacquered mantel clock. \$75 - \$150 186 Mashad carpet.

\$250 - \$500

**187** Silver covered dance card booklet with pen.

\$100 - \$200

**188** Chinese jade snuff bottle.

\$25 - \$50

**189** Pair of 19th. century Japanese blue and white china bowls, diameter 6 inches.

\$50 - \$75

190 19th Century hand painted blue and white bowl.

\$50 - \$75

191 Cranberry glass pitcher.

\$20 - \$40

192 Continental decorated coloured glass wine glass. \$50 - \$75

193 Three Royal Worcester cornucopia spill vases.

\$25 - \$50

**194** Cranberry glass vase, height 7 1/2".

\$20 - \$30

195 Mahogany cased set of rulers.

\$25 - \$50

196 Silver mesh purse.

\$30 - \$60



Lot # 197

197 Lot with drafting set and rulers, other drafting pieces, etc.

\$50 -