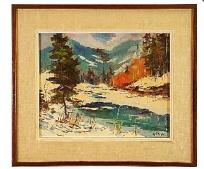

\$50 - \$75

**330** Oil on canvas signed Ida Braden, 12" x 19", "Mountain Scene".

\$80 - \$120

**331** 4 piece Castleford 19th century tea set.

\$75 - \$125

Lot # 321 321 Georgian etched glass rummer, circa 1800, top diameter 4 1/2 in.