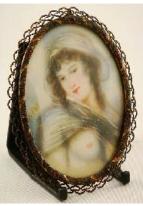

## Antique & Art Auction

Monday, December 12th 2011

frame.

Lot # 1 1 Miniature in a black period frame of Napoleon.

\$50 - \$75

2 Miniature of a lady in a boulle style frame.

\$50 - \$75

3 Miniature of a lady in red dress.

5 Oval framed miniature of a lady in a bakelite style

\$50 - \$75 6 Miniature of a lady in blue dress in a decorated ivory frame.

\$50 - \$75

\$50 - \$75

4 Miniature on Mrs. Sheridan and Mrs. Sickell, 5 1/4in. x 3 1/4in.