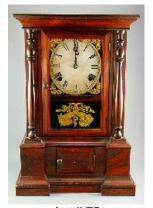

in vases. height 7 3/4in. \$75 - \$150 313 Two early glasses.

\$50 - \$75

314 Two handled copper jug.

\$30 - \$50



Lot # 315

315 Asian porcelain yak and rider creamer, 5 1/2". \$200 - \$300 65 Oil on canvas, Casati, 19 1/2" x 27 1/2", "Crashing Surf".

\$150 - \$300

66 Watercolour signed with monogram CJ, 12 in. x 21 in., "Woodland Stream".

\$50 - \$75

**67** Limited Edition print S. Mark Henderson 105/110 "Frog".

\$100 - \$200

68 Late Victoria bedsted.

\$75 - \$125

69 Victorian upholstered parlor chair.

\$100 - \$200

70 Pakistani antique qouache on paper- Nobleman in Harem", 13 3/4in. x 8 3/4in.

\$250 - \$300

71 Victorian what-not.

\$50 - \$100

**72** 19th century hook rug, c. 1860.

\$200 - \$300

**73** Victorian what-not.

\$50 - \$100

74 Dresser box.

\$20 - \$30



Lot # 75

**75** Victoria rosewood mantel clock.

\$200 - \$400

**76** Mahogany chest of drawers.

77 Oak arm chair.

78 Hamadan runner.

79 Pair of Royal Dux vases.

\$100 - \$150 \$50 - \$75

\$30 - \$50

80 English majolica cream pitcher.

\$15 - \$30

81 Victorian what-not.

\$50 - \$100

82 Edwardian marguetry inlaid rosewood envelope folding games table.

\$800 - \$1,200



Lot # 83

**83** 19th century blue and white ironstone platter.

\$50 - \$100

84 Ceramic table lamp.

\$50 - \$75

85 Victorian mahogany low table.

\$250 - \$500

**86** Kurdish runner.

\$200 - \$400

**87** Victorian parlour chair.

\$50 - \$100

88 Oak framed barometer.

\$30 - \$50

89 Kurdish carpet.

\$100 - \$150

Lot #91 91 Victorian mantel clock. \$75 - \$125 92 18th. century oak bureau. \$150 - \$25