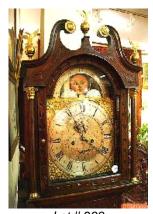

285 18th century Staffordshire character jug.

\$10 - \$20 286 Early 18th century oak side table, drawer signed

SL.

\$300 - \$400

287 Belgium carved oak hall chair. \$300 - \$500

288 Set of 3 19th century Staffordshire toby jugs. \$50 - \$100

289 Brass mortar and pestle.

\$30 - \$60

290 19th. century French marble mantel clock.

\$250 - \$350

291 19th Century Mahogany bow front chest of drawers.

\$200 - \$300

292 Pair of Queen Ann burl walnut chairs of small size.

\$200 - \$300

293 Turkish Bergama carpet.

\$300 - \$400

294 Victorian walnut casket shaped tea caddy fitted as a letter box.

\$75 - \$125

295 Pair of brass candlesticks.

\$20 - \$30

296 2 Castleford 19th century jugs and a covered sugar.

\$50 - \$75

**297** Victorian burl walnut centre table.

\$250 - \$500



Lot # 298

298 Scottish 8 day long cased clock, Wm. Robb, Montrose.

\$300 - \$500



Lot # 299

299 Victorian amboina wood card table stamped LAMB Manchester.

\$300 - \$500

300 Lincoln Bennett & Co. top hat.

262 Oil on canvas, unsigned, 10"x18", "Cows in the Shade".

\$100 - \$200

263 Watercolour signed Adam Styka, "Gypsy".

\$100 - \$150

264 Telescopic bronze floor lamp with stained glass shade.

\$400 - \$600

265 Belleek figural candlestick.

\$50 - \$100

**266** Two Mary Gregory style pitchers.

\$30 - \$50

267 Continental china putti figure on three legs.

\$50 - \$75

268 Belleek china "black mark" serving plate with side plates & cups and saucers.

\$50 - \$100



Lot # 269

269 Two vols. The Western Angler by Roderick Haig-Brown numbered & signed with dedication. \$300 -