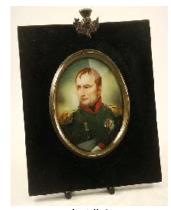

## Antique & Art Auction

Monday, December 12th 2011

frame.

Lot # 1 1 Miniature in a black period frame of Napoleon.

\$50 - \$75

2 Miniature of a lady in a boulle style frame.

\$50 - \$75

3 Miniature of a lady in red dress.