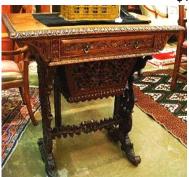

x 30 in., "Hunter with Bow & Arrows Shooting Birds". \$100 - \$150

143 Coloured drawing signed Nanagak, 22 in. x 30 in., "Inuit Woman Preparing Food".

\$100 - \$150

144 Coloured drawing signed Aliknak dated Jan.1980, 17 3/4" x 24", "Tobogganing Under Sun".

\$50 - \$100

145 Hamadan runner.

\$200 - \$400

146 Spinning wheel.

\$25 - \$50

147 Mid 19th century curly maple side chair.

\$20 - \$30

148 Esari rug.

\$50 - \$100

241 Russian brass samovar with tray bearing crests. \$150 - \$300

242 Georgian style dining table with 3 leaves and a set of 10 chairs.

\$2.500 - \$5.000

243 Ardebil runner.

\$200 - \$400

244 Pakistani Boukara rug.

\$50 - \$100

Lot # 245

245 19th. century Canadian money bank- Traders Bank of Canada A.Jarvis 1891 ht.8 1/2 in. len.9 1/2 in.

\$150 - \$300



Lot # 246

246 19th century carved mahogany colonial sewing table.

\$300 - \$500

247 Large and impressive carved meerschaum pipe in case, length 17 1/2 in.

\$125 - \$175

248 Three Georgian stem glasses.

**249** Coalport china oval platter, "India Tree" pattern.

\$50 - \$75

250 Late Victorian walnut dresser mirror.

\$75 - \$125

\$50 - \$100

**251** Two antique vases.

\$30 - \$60

252 Carved oak sideboard.

\$200 - \$300

\$50 - \$75

253 Victorian chair.

254 Flamed mahogany long cased clock.

\$500 - \$1.000

255 Pair of paintings on panels signed K. Vukovic, 12" x 16", "Floral - Still Lifes"

\$150 - \$300

256 Marble and onyx mantel clock with figure of a hunter & column supports height 17 1/2 in.

\$150 - \$200

257 Small Plated canister with attached lid.

\$20 - \$40

258