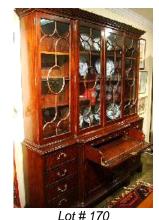

*160** Inuit soapstone carving signed Tagak & in script dated 12/05/91, "Owl Woman", I.10" & h.6".

\$500 - \$700

161 Middle Eastern bone handled knife.

\$50 - \$100

162 Minton's demi-tasse coffee set.

\$75 - \$125

**163** French brass lantern style clock.

\$75 - \$125

**164** Three antiquarian books dated 1564, 1572 & 1750 including Aristarchi de Magnitudinibus.

\$50 - \$100

**165** Watercolour signed Fred Collins, "Farmhouse".

**166** Watercolour by Brenda Cooke, "Ypres Castle

Freehouse". \$25 - \$50

**167** Watercolour unsigned "Old English Town and

Church". \$25 - \$50

**168** Pair of oils on board signed R.L. Harvey, 9 1/2 in. x 13 1/2 in., "Coastal Landscapes".

\$100 - \$150

**169** Watercolour signed B.Genzmer dated 3.IX.01, 12 in. x 18 3/4 in., "European Cottage".



170 Georgian style mahogany breakfront secretary bookcase.

\$2,000 - \$3,000

171 19th century Wedgwood blue and white platters. \$75 - \$125

172 Lot of older books including The History of Freemanry in Canada, Origin of Species, etc.

\$25 - \$50

173 Set of four Chinese export blue and white plates. \$50 - \$100

174 Victorian carved mahogany rectangular breakfast table.

\$500 - \$700

175 Pair of urns.

\$50 - \$100

176 19th century hand painted dish.

\$25 - \$50

177 19th century Wedgwood blue and white bowls.

\$75 - \$125

178 Hamadan rug.

\$50 - \$100

**179** Victorian carved walnut parlour chair.

\$100 - \$200



Lot # 180

180 Oil on board signed L.PH de Gruyte, 19" x 12", "Interior Scene".

\$100 - \$200

**181** 19th century parlour chair.

\$50 - \$75

182 Victorian m