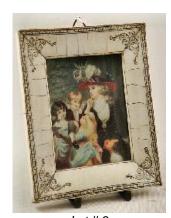

Lot # 9

9 Miniature of a lady in red hat with three children in an ivory decorated frame.

\$50 - \$75

Lot # 10

**10** Miniature of Lady Hamilton with dog in an ivory decorated frame.

\$50 - \$75

11 Pair of miniatures of young ladies in matching frames, diameter 3 in.