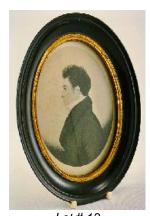

## Antique & Art Auction

Monday, December 12th 2011

frame.

Lot # 1 1 Miniature in a black period frame of Napoleon.

\$50 - \$75

2 Miniature of a lady in a boulle style frame.

\$50 - \$75

3 Miniature of a lady in red dress.