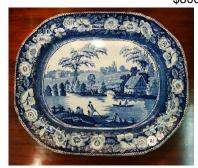

on print S. Mark Henderson 105/110 "Frog".

\$100 - \$200

68 Late Victoria bedsted.

\$75 - \$125

69 Victorian upholstered parlor chair.

\$100 - \$200

70 Pakistani antique qouache on paper- Nobleman in Harem", 13 3/4in. x 8 3/4in.

\$250 - \$300

71 Victorian what-not.

\$50 - \$100

**72** 19th century hook rug, c. 1860.

\$200 - \$300

**73** Victorian what-not.

\$50 - \$100

74 Dresser box.

\$20 - \$30



Lot # 75

**75** Victoria rosewood mantel clock.

\$200 - \$400

**76** Mahogany chest of drawers.

77 Oak arm chair.

78 Hamadan runner.

79 Pair of Royal Dux vases.

\$100 - \$150 \$50 - \$75

\$30 - \$50

80 English majolica cream pitcher.

\$15 - \$30

81 Victorian what-not.

\$50 - \$100

82 Edwardian marguetry inlaid rosewood envelope folding games table.

\$800 - \$1,200



Lot # 83

**83** 19th century blue and white ironstone platter.

\$50 - \$100

84 Ceramic table lamp.

\$50 - \$75

85 Victorian mahogany low table.

\$250 - \$500

**86** Kurdish runner.

\$200 - \$400

**87** Victorian parlour chair.

\$50 - \$100

88 Oak framed barometer.

\$30 - \$50

89 Kurdish carpet.

\$100 - \$150

Lot #91 91 Victorian mantel clock. \$75 - \$125 92 18th. century oak bureau. \$150 - \$250 93 Victorian walnut spinet desk. \$200 - \$400 94 19th century Wedgwood blue and white 5 oval plates. \$30 - \$50 95 Nine leather bound Shakespeare books dated 1843. \$30 - \$50 **96** Dutch brass six stick chandelier. \$150 - \$250 **97** 19th. century figure of a gentleman. \$30 - \$50 98 German 17th century Bible. \$100 - \$150 99 19th century Wedgwood blue and white plates. \