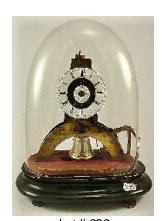

\$150 - \$175

Lot # 322 322 Autograph book with notable signatures including

Amelia Earhart.

\$100 - \$300

Lot # 323 323 Skeleton clock in domed case.

\$500 - \$700

324 Georgian inlaid mahogany folding travel mirror. \$75 - \$100