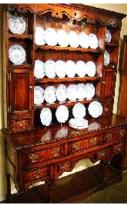

f a fish.

\$20 - \$30

**231** Kirman runner.

\$100 - \$200

232 19th century Wedgwood blue and white tureens. \$75 - \$125

233 Set for six Webb crystal glasses- white wine, dessert wine and port.

\$300 - \$500

234 19th century Wedgwood blue and white tureens. \$75 - \$125

**235** 19th century Wedgwood blue and white tureens, large.

\$75 - \$125

**236** 19th century Wedgwood blue and white pedestal bowls.

\$75 - \$125

**237** 19th century Wedgwood blue and white graduated platters.

\$75 - \$125

**238** 19th century Wedgwood blue and white graduated platters.

\$75 - \$125

239 Set of six crystal champagne glasses.

\$50 - \$100

**240** 19th century Wedgwood blue and white tureens. \$75 - \$125

**149** Thomas Ollive C'anbrook oak long cased clock circa 1750's.

\$400 - \$600



Lot # 150

**150** Georgian style welsh dresser.

\$500 - \$700

**151** 19th century Wedgwood blue and white plates. \$75 - \$125

\$75 - \$12

**152** Watercolor signed J.Hardcastle, 6 1/2 in. x 9 in., "Hudson's Bay Co. Barque Princess Royal". \$150 - \$200

**153** oil painting by E.V. Gaynor, "Winter Forest Scene".

\$25 - \$50

**154** Oil on canvas signed with initials GC, possibly George Cope, 11 1/2 x 16", "Stillife".

\$400 - \$600

**155** Oil painting signed J.Humphries.

\$25 - \$50

**156** Watercolour by Jean Harder, "Winter Farm Scene".

\$25 - \$50

157 Oil painting by Robert E Wood, "Rocks and Waves".

\$25 - \$50

158 Nuu-chah-nulth woven basket with whale, eagle & hunters decorations.

\$75 - \$125

**159** Inuit soapstone carving of a standing mother and child, height