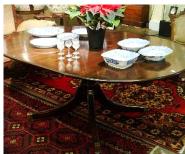

gs on panels signed K. Vukovic, 12" x 16", "Floral - Still Lifes"

\$150 - \$300

256 Marble and onyx mantel clock with figure of a hunter & column supports height 17 1/2 in.

\$150 - \$200

257 Small Plated canister with attached lid.

\$20 - \$40

258 19th century Wedgwood blue and white strainers. \$75 - \$125

259 Oil on canvas signed P. Morris, 30"x24", "Farm Scene".

\$200 - \$400

260 Walnut New Haven mantel clock.

\$80 - \$120



Lot # 261

261 Victorian carved mahogany sideboard.

\$1,000 - \$1,500

216 Framed etching.

\$20 - \$30

**217** Burl walnut drop leaf side table.

\$100 - \$200

**218** 19th century Wedgwood blue and white bowls. \$50 - \$75

**219** Five crystal stem glasses.

\$20 - \$30

**220** 19th century Wedgwood blue and white circular platters.

\$75 - \$125



Lot # 221

**221** Georgian style dining table with one leaf.

\$250 - \$500

222 Baktiari rug.

\$200 - \$300



Lot # 223

**223** Pr.of w/c's indistinctly signed, 6 1/8 in. x 10 3/4in., "Russian Troikas with Figures".

\$200 - \$300

224 Baluchi rug.

\$100 - \$200

**225** Malayer rug with all over boteh.

\$150 - \$300

**226** Victorian lady's chair with beaded upholstery and a footstool.

\$100 - \$150

227 19th. century carved oak mantel clock.

\$50 - \$75

**228** Early 19th century Empire style mahogany pedestal table.

\$200 - \$300

229 Victorian settee.

\$200 - \$300

**230** Engraving of a fish.

\$20 - \$30

**231** Kirman runner.

\$100 - \$200

232 19th century Wedgwood blue and white tureens. \$75 - \$125

233 Set for six Webb crystal glasses- white wine, dessert wine