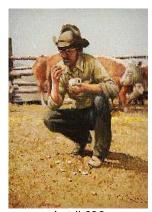

\$800 - \$1,200

Lot # 327
327 Oil painting signed G. Rock, 11"x11 1/2", "Coffee Break".

\$400 - \$600

Lot # 328

**328** Oil painting signed G. Rock, 14"x12 1/8","Jim Quenching his Thirst".

\$300 - \$500

**329** Watercolour attributed to Harold Thomas Faulkner-Smith, 10 1/4"x 8 1/2", "Manitoba Lake".