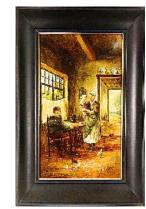

arvey, 9 1/2 in. x 13 1/2 in., "Coastal Landscapes".

\$100 - \$150

**169** Watercolour signed B.Genzmer dated 3.IX.01, 12 in. x 18 3/4 in., "European Cottage".



170 Georgian style mahogany breakfront secretary bookcase.

\$2,000 - \$3,000

171 19th century Wedgwood blue and white platters. \$75 - \$125

172 Lot of older books including The History of Freemanry in Canada, Origin of Species, etc.

\$25 - \$50

173 Set of four Chinese export blue and white plates. \$50 - \$100

174 Victorian carved mahogany rectangular breakfast table.

\$500 - \$700

175 Pair of urns.

\$50 - \$100

176 19th century hand painted dish.

\$25 - \$50

177 19th century Wedgwood blue and white bowls.

\$75 - \$125

178 Hamadan rug.

\$50 - \$100

**179** Victorian carved walnut parlour chair.

\$100 - \$200



Lot # 180

180 Oil on board signed L.PH de Gruyte, 19" x 12", "Interior Scene".

\$100 - \$200

**181** 19th century parlour chair.

\$50 - \$75

182 Victorian mahogany sideboard.

\$100 - \$200

183 Eight late 19th/early 20th century cut and etched sherry glasses.

\$30 - \$50

184 Green art glass vase.

\$15 - \$30



Lot # 185

185 Continental "Chinoiserie" lacquered mantel clock. \$75 - \$150 186 Mashad carpet.

\$250 - \$500

**187** Silver covered dance card booklet with pen.

\$100 - \$200

**188** Chinese jade snuff bottle.

\$25 - \$50

**189** Pair of 19th. century Japanese blue and white china bowls, diameter 6 inches.

\$50 - \$75

190 19th Century hand painted blue and white bowl.

\$50 - \$75

191 Cranberry glass pitcher.

\$20 - \$40

192 Continental decorated coloured gla