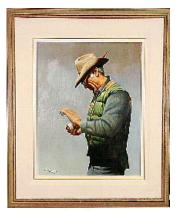

\$75 - \$100

**12** Miniature of Louis XVI-Marie Antoinette and daughter.

\$50 - \$75

Lot # 13

13 Early 19th. silhouette drawing of a gentleman-Robert Ashley.

\$50 - \$75

Lot # 326
326 Oil painting signed G.Rock, 18" x 20", "Hard Boiled".

\$800 - \$1,200

Lot # 327
327 Oil painting signed G. Rock, 11"x11 1/2", "Coffee Break".

\$400 - \$600

Lot # 328

**328** Oil painting signed G. Rock, 14"x12 1/8","Jim Quenching his Thirst".

\$300 - \$500

**329** Watercolour attributed to Harold Thomas Faulkner-Smith, 10 1/4"x 8 1/2", "Manitoba Lake".