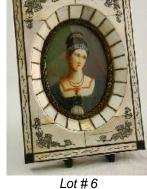

\$500 - \$700

**342** Edwardian marquetry inlaid rosewood side cabinet.

\$2,500 - \$3,500

Lot # 7
7 Miniature of Alexandrea v.Bayern in an ivory decorated frame.

\$50 - \$75

Lot # 8
8 Miniature of a lady with hat in an octagonal bird's eye maple and ivory frame.