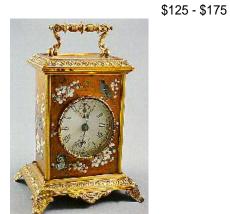

|  |

\$15 - \$30

\$100 - \$150

**64** Pair of oils on canvas indistinctly signed, 17 in. x

\$100 - \$150

22 in., "Village Scenes".

50 Small pitcher, orange, blue design.

51 Indo-Tabriz runner.



Lot # 316
316 Georgian inlaid mahogany tea caddy with metal scoop.



Lot # 317
317 Continental brass carriage style clock.

\$75 - \$150



Lot # 318

- **318** Rare signed French enamel vase, height 3 1/2 in. \$300 \$400
- 319 Early 19th. century Chinese porcelain brush wash shallow dish, diameter 3 1/2 in. \$50 \$100
- **320** 19th. century Chinese nephrite jade wash painters shallow dish.

301 Linclon Bennett & Co. bowler hat.

Lot # 302

**302** Edwardian carved walnut display cabinet. \$500 - \$700

303 19th century Wedgwood blue and white dishes.

\$50 - \$100

304 19th century Wedgwood blue and white footed bowls.

\$75 - \$125

305 19th century Wedgwood blue and white bowls.

\$75 - \$125

306 19th century Wedgwood blue and white dishes. \$75 - \$125

307 Queen Ann side chair.

\$100 - \$200

308 Oil on canvas signed Allen Sapp, 18 in. x 24 in., "