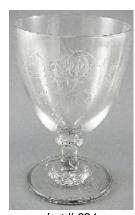

\$50 - \$75

**330** Oil on canvas signed Ida Braden, 12" x 19", "Mountain Scene".

\$80 - \$120

**331** 4 piece Castleford 19th century tea set.

\$75 - \$125

Lot # 321 321 Georgian etched glass rummer, circa 1800, top diameter 4 1/2 in.

\$150 - \$175

Lot # 322 322 Autograph book with notable signatures including

Amelia Earhart.

\$100 - \$300

Lot # 323 323 Skeleton clock in domed case.

\$500 - \$700

324 Georgian inlaid mahogany folding travel mirror. \$75 - \$100