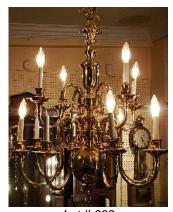

Lot # 339

339 Brass twelve branch chandelier.

\$200 - \$300

Lot # 340

**340** Good quality 19th. century Oriental papier mache tea caddy, length 10 1/2 in.

\$200 - \$300

**341** Georgian style mahogany leather top library table.