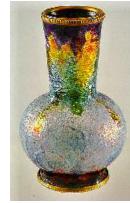

|  |

\$15 - \$30

\$100 - \$150

**64** Pair of oils on canvas indistinctly signed, 17 in. x

\$100 - \$150

22 in., "Village Scenes".

50 Small pitcher, orange, blue design.

51 Indo-Tabriz runner.



Lot # 316
316 Georgian inlaid mahogany tea caddy with metal scoop.



Lot # 317
317 Continental brass carriage style clock.

\$75 - \$150



Lot # 318

- **318** Rare signed French enamel vase, height 3 1/2 in. \$300 \$400
- 319 Early 19th. century Chinese porcelain brush wash shallow dish, diameter 3 1/2 in. \$50 \$100
- **320** 19th. century Chinese nephrite jade wash painters shallow dish.

301 Linclon Bennett & Co. bowler hat.

Lot # 302

**302** Edwardian carved walnut display cabinet. \$500 - \$700

303 19th century Wedgwood blue and white dishes.

\$50 - \$100

304 19th century Wedgwood blue and white footed bowls.

\$75 - \$125

305 19th century Wedgwood blue and white bowls.

\$75 - \$125

306 19th century Wedgwood blue and white dishes. \$75 - \$125

307 Queen Ann side chair.

\$100 - \$200

308 Oil on canvas signed Allen Sapp, 18 in. x 24 in., "Elders Gathering for Ceremony".

\$1.000 - \$1.500

309 Oil on canvas s