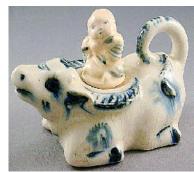

ury Wedgwood blue and white dishes.

\$50 - \$100

304 19th century Wedgwood blue and white footed bowls.

\$75 - \$125

305 19th century Wedgwood blue and white bowls.

\$75 - \$125

306 19th century Wedgwood blue and white dishes. \$75 - \$125

307 Queen Ann side chair.

\$100 - \$200

308 Oil on canvas signed Allen Sapp, 18 in. x 24 in., "Elders Gathering for Ceremony".

\$1.000 - \$1.500

309 Oil on canvas signed Allen Sapp, 12 in. x 16 in., "Getting Some Water".

\$800 - \$1,200

310 19th century oil on canvas, "Children at Play".

\$200 - \$400

**311** Three piece late 19th century walnut parlor suite. \$1,000 - \$1,500

**312** Pair of Chinese blue and white porcelain vases. height 7 3/4in. \$75 - \$150 313 Two early glasses.

\$50 - \$75

314 Two handled copper jug.

\$30 - \$50



Lot # 315

315 Asian porcelain yak and rider creamer, 5 1/2". \$200 - \$300 65 Oil on canvas, Casati, 19 1/2" x 27 1/2", "Crashing Surf".

\$150 - \$300

66 Watercolour signed with monogram CJ, 12 in. x 21 in., "Woodland Stream".

\$50 - \$75

**67** Limited Edition print S. Mark Henderson 105/110 "Frog".

\$100 - \$200

68 Late Victoria bedsted.

\$75 - \$125

69 Victorian upholstered parlor chair.

\$100 - \$200

70 Pakistani antique qouache on paper- Nobleman in Harem", 13 3/4in. x 8 3/4in.

\$250 - \$300

71 Victorian what-not.

\$50 - \$100

**72** 19th century hook rug, c. 1860.

\$200 - \$300

**73** Victorian what-not.

\$50 - \$100

74 Dresser box.

\$20 - \$30



Lot # 75

**75** Victoria rosewood mantel clock.

\$200 - \$400

**76** Mahogany chest of drawers.

77 Oak arm chair