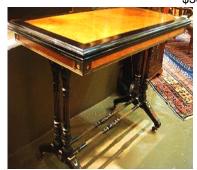

Lot # 339

339 Brass twelve branch chandelier.

\$200 - \$300

Lot # 340

**340** Good quality 19th. century Oriental papier mache tea caddy, length 10 1/2 in.

\$200 - \$300

**341** Georgian style mahogany leather top library table.