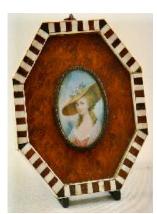

\$500 - \$700

**342** Edwardian marquetry inlaid rosewood side cabinet.

\$2,500 - \$3,500

Lot # 7
7 Miniature of Alexandrea v.Bayern in an ivory decorated frame.

\$50 - \$75

Lot # 8
8 Miniature of a lady with hat in an octagonal bird's eye maple and ivory frame.