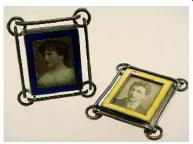

\$500 - \$700

**342** Edwardian marquetry inlaid rosewood side cabinet.

\$2,500 - \$3,500

Lot # 7
7 Miniature of Alexandrea v.Bayern in an ivory decorated frame.

\$50 - \$75

Lot # 8
8 Miniature of a lady with hat in an octagonal bird's eye maple and ivory frame.

Lot # 9

9 Miniature of a lady in red hat with three children in an ivory decorated frame.

\$50 - \$75

Lot # 10

**10** Miniature of Lady Hamilton with dog in an ivory decorated frame.

\$50 - \$75

11 Pair of miniatures of young ladies in matching frames, diameter 3 in.