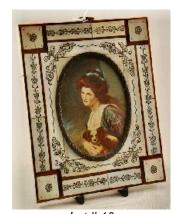

Lot # 9

9 Miniature of a lady in red hat with three children in an ivory decorated frame.

\$50 - \$75

Lot # 10

**10** Miniature of Lady Hamilton with dog in an ivory decorated frame.

\$50 - \$75

11 Pair of miniatures of young ladies in matching frames, diameter 3 in.