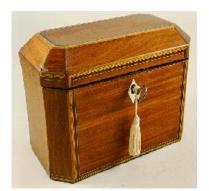

Lot # 339

339 Brass twelve branch chandelier.

\$200 - \$300

Lot # 340

**340** Good quality 19th. century Oriental papier mache tea caddy, length 10 1/2 in.

\$200 - \$300

**341** Georgian style mahogany leather top library table.