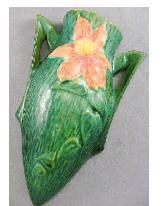

Lot # 709 709 Danish bronze table lamp stamped JUST(Andersen) (model) 1860 with shade,overall ht.20 3/4". \$300 - \$500

*Lot # 697* **697** Roseville Zephyr wall pocket. \$75 - \$85

Lot # 698 698 Roseville fushi two handled vase. \$65 - \$75