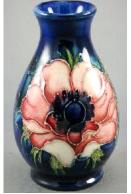

| 432      | 32 Austin Productions "Horse Head" |                        | 450  | Side chair.                                                        |
|----------|------------------------------------|------------------------|------|--------------------------------------------------------------------|
|          | sculpture.                         |                        |      | \$10 - \$20                                                        |
|          |                                    | \$25 - \$50            | 451  | Royal Doulton dinner service,                                      |
| 433      | Print after M.C.Escher.            |                        |      | "Camelot" pattern.                                                 |
|          |                                    | \$15 - \$30            |      | \$200 - \$400                                                      |
| 434      | Gabbeh carpet.                     |                        | 452  | Oak octagonal topped pedestal table.                               |
|          |                                    | 200 - \$400            |      | \$50 - \$75                                                        |
| 435      | Lot of platters.                   |                        | 453  | Milk glass covered dish.                                           |
|          | <b>-</b>                           | \$10 - \$20            |      | \$5 - \$10                                                         |
| 436      | Tile top teak coffee table.        | ድጋር ድፈር                | 454  | Unsigned decorated vase.                                           |
| 407      | Tabula www                         | \$20 - \$40            | 455  | \$20 - \$40                                                        |
| 437      | Tabriz rug.                        | \$25 - \$50            | 455  | Japanese watercolour of a Samurai<br>Helmut together with a scroll |
| 120      | Pair of coloured prints after      |                        |      | painting.                                                          |
| 430      | Tretchikoff.                       |                        |      | \$15 - \$30                                                        |
|          |                                    | \$25 - \$50            | 456  | White faced teak chest of drawers.                                 |
| 439      | Modular shelving unit.             | + +                    |      | \$50 - \$100                                                       |
|          |                                    | 100 - \$300            |      |                                                                    |
| 440      | Figgjo Norway part dinner          | service                |      |                                                                    |
|          | with serving pieces.               |                        |      |                                                                    |
|          |                                    | \$75 - \$125           |      |                                                                    |
| 441      | Lot of glass.                      | • •                    |      |                                                                    |
|          | <b>.</b>                           | \$25 - \$50            |      |                                                                    |
| 442      | Chest of drawers and a sid         |                        |      |                                                                    |
|          |                                    | 100 - \$150            |      |                                                                    |
| 443      | Art pottery vase signed S.H        | 10pper.<br>\$15 - \$30 |      | Lot # 457                                                          |
| <b>^</b> | Metalwork Buddha on stan           |                        | 457  | Carlton Ware walking ware china part                               |
| 444      |                                    | u.<br>\$50 - \$75      | -101 | tea service.(seven pieces).                                        |
| 445      | Teak table lamp.                   | φ00 φ70                |      | <b>\$150 - \$300</b>                                               |
| 440      | reak table tamp.                   | \$10 - \$15            | 458  | Teak cylinder desk.                                                |
| 446      | Dresser.                           | <b><i>\</i></b>        |      | \$200 - \$300                                                      |
|          |                                    | \$75 - \$125           | 459  | Art Deco fruit bowl with cut liner.                                |
| 447      | Japanese tea service with I        | ithophane              |      | \$15 - \$30                                                        |
|          | cups.                              |                        | 460  | Pair of teak side tables.                                          |
|          |                                    | \$30 - \$50            |      | \$25 - \$50                                                        |
| 448      | Art glass vase.                    |                        | 461  | Baluchi rug.                                                       |
|          | <b>.</b>                           | \$10 - \$15            | 100  | \$25 - \$50                                                        |
| 449      | Ceramic and teak based ta          | . !                    | 462  | Teak framed sofa and armchair.                                     |
|          |                                    | \$10 - \$15            |      | \$100 - \$200                                                      |