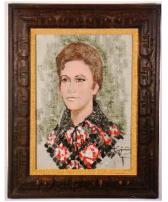

- 531 Lot of stemware etc.including Royal Doulton. \$25 - \$50
- **532** Lot of two handled sugar bowls. \$50 - \$100

Lot # 533 533 Pastel on board signed indistinctly, 19 1/2" x 15 1/2", "Portrait of a Lady" \$50 - \$100 534 Framed print signed Gillard Holiday, 10 1/2" x 16 1/2", "Soldiers in the Snow". \$25 - \$50 535 Oil on board, unsigned, 13"x19", "Vegetables". \$15 - \$30 536 Three wall plates. \$15 - \$30 537 Devonware Fielding plate "Old Saxon Mill". \$10 - \$20 **538** Limoges china part coffee set. \$15 - \$30 539 Stuart cut crystal decanter and another. \$25 - \$50 540 Watercolour signed Lockhard, 19 1/2 in. x 15 1/2 in., "Interior Scene-Lady w.Mandolin" \$25 - \$50