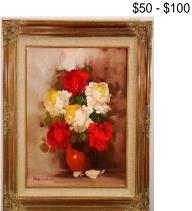

hina cup and saucers.\$20 \$30
- 628 Continental platter.

\$20 - \$40



Lot # 629 629 Bronze after Remington,"Coming Through the Rye". \$500 - \$700

630 Inlaid mahogany tilt top pedestal table.

\$250 - \$350

631 Alabaster Lamp.

\$100 - \$200

632 Inlaid mahogany armoire.

\$200 - \$400

```
633 Silver plated rose bowl.
```

\$10 - \$20 634 Nest of three mahogany tables. \$75 - \$125 635 Iron double bed. \$100 - \$200 636 Silver gilt metal wall sconce. \$25 - \$50 637 Kashan carpet.

\$500 - \$1,000 638 Oil on canvas, signed Camprio, 20" x 24", "Bay Village".

\$50 - \$100



Lot # 639 639 Oil on canvas signed Szehely, 23 1/2" x 19 1/2", "Still Life Flowers". \$150 - \$300 640 Pair of Royal Winton plates. \$20 - \$30 641 Two Danish silver plate pedestal

bowls.

0

642 Corner shelf.



Lot # 643 643 Oil on canvas signed "Silver", 16" x 20", "Roses". \$75 - \$125 644 Platinum and gold etched crystal

plaque by Bruber. \$300 - \$400

645 Oak armchair.

\$10 - \$20 646 Two Burleigh Calico covered tureens. \$50 - \$100



647 Pair of German Schierhoh porcelain putti figured candelabra, height 19 3/4 in.

\$150 - \$300

- **648** Framed print, "Nude Study". \$50 - \$100
- 649 Six piece dining suite.

\$200 - \$400

650 Colour plate design signed Picasso dated 1949.

\$200 - \$300

- **651** Lot of glass stemware with pitcher. \$50 - \$100
- **652** Lot of Burleigh Calico blue and white dinnerware.

653 Cut glass decanter.

\$100 - \$200

\$40 - \$60

**654** Royal Doulton figurine "Happy Anniversary".



Lot # 655 655 Moorcroft art pottery bowl- hibiscus design, diameter 4