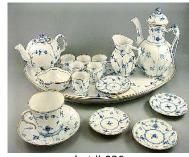

tery fish form tea pot.     |
| \$40 - \$60                                            |
| 617 Royal Crown Derby china tea cup                    |
| with another.                                          |
| \$10 - \$20                                            |
| 618 Crystal ball with eagle motif.<br>\$25 - \$35      |
| φ20 - ψ00                                              |
|                                                        |



Lot # 676 676 Oil on canvas indistinctly signed 24 in. x 31 in., "Still Life- Table Top with Fruit".

- \$75 \$150 677 Purple art glass water pitcher.
- \$75 \$125 678 Pair of horn wooden handled salad
- servers with silver mounts.

\$10 - \$15



Lot # 679 679 Doulton Burslem decorated ceramic marmalade jar with hallmarked silver top, height 4 in.





*Lot # 680* **680** Danish blue and white porcelain part tea and coffee service with tray. \$50 - \$75

**681** Continental china pitcher and tray.

\$50 - \$75

657 Moorcroft dish.



|     | Lot # 658                                                    | 668 Decorative metal firescree |
|-----|--------------------------------------------------------------|--------------------------------|
| 658 | Moorcroft art pottery vase- anemone design, height 7 3/4 in. | 669 Eastern metal work stool.  |
|     | \$75 - \$125                                                 |                                |
| 659 | Hallmarked silver stand.<br>\$25 - \$50                      | 670 Louis XVI style armchair.  |
| 660 | Regency silver plated ring box.<br>\$20 - \$40               | 671 Large art glass bo