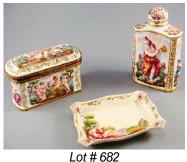

\$250 - \$500

- 682 Capo-di-Monte decorated porcelain dresser box and bottle with shallow dish.
  - \$50 \$100 whing signed M W Ridley
- 683 Drypoint Etching signed M.W.Ridley, "A Collier in Bristol Harbour". \$40 - \$60