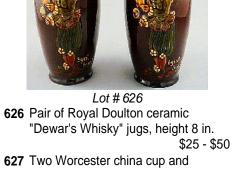

|                                |
| 666 | Oak folding Deacon's bench.                                  |                                |
|     | \$150 - \$300                                                |                                |
|     |                                                              |                                |



\$25 - \$50

\$50 - \$75

\$25 - \$50

\$50 - \$75

667 Tabriz rug.

\$20 - \$40

619 19th. century Parianware figure of a young lady standing.
\$15 - \$30
620 Dresden style china figure group.
\$15 - \$30
621 Continental ewer.
\$20 - \$40
622 Green carnival glass biscuit box.
\$15 - \$30
623 Three art glass vases.
\$20 - \$40
624 Pair of china figured bookends.
\$20 - \$30



\$125 - \$200

625 19th century salt glaze jug.



- 627 I wo Worcester china cup and saucers.\$20 \$30
- 628 Continental platter.

\$20 - \$40



Lot # 629 629 Bronze after Remington,"Coming Through the Rye". \$500 - \$700

630 Inlaid mahogany tilt top pedestal table.

\$250 - \$350

631 Alabaster Lamp.

\$100 - \$200

632 Inlaid mahogany armoire.

\$200 - \$400

```
633 Silver plated rose bowl.
```

\$10 - \$20 634 Nest of three mahogany tables. \$75 - \$125 635 Iron double bed. \$100 - \$200 636 Silver gilt metal wall sconce. \$25 - \$50 637 Kashan carpet.

\$500 - \$1,000 638 Oil on canvas, signed Camprio, 20" x 24", "Bay Village".

\$50 - \$100



Lot # 639 639 Oil on canvas signed Szehely, 23 1/2" x 19 1/2", "Still Life Flowers". \$150 - \$300 640 Pair of Royal Winton plates. \$20 - \$30 641 Two Danish silver plate pedestal

bowls.