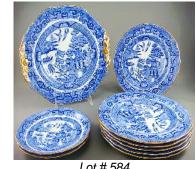

| 0 | 584 | Lot of Spode Copelands b<br>"Blue Willow" pattern china |              |
|---|-----|---------------------------------------------------------|--------------|
| 0 |     | Tiffany and Co.New York.                                | \$50 - \$100 |
| • | 585 | Oak mirrored back vanity.                               |              |
| 0 |     |                                                         | \$75 - \$125 |
| 0 | 586 | Hamadan rug.                                            |              |
| 0 |     |                                                         | \$50 - \$100 |
| 0 | 587 | Print after Maxfield Parrish                            | n, 12" x 9", |
| 0 |     | "Jason and His Teacher".                                |              |
|   |     |                                                         | \$20 - \$30  |
| 0 | 588 | Serigraph signed Dennis, 1984, "The City".              | 6/10, dated  |
|   |     |                                                         | \$15 - \$30  |