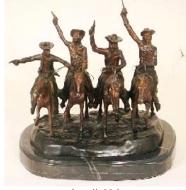

|                                |
|     | \$150 - \$300                                                |                                |
|     |                                                              |                                |



\$25 - \$50

\$50 - \$75

\$25 - \$50

\$50 - \$75

667 Tabriz rug.

\$20 - \$40

619 19th. century Parianware figure of a young lady standing.
\$15 - \$30
620 Dresden style china figure group.
\$15 - \$30
621 Continental ewer.
\$20 - \$40
622 Green carnival glass biscuit box.
\$15 - \$30
623 Three art glass vases.
\$20 - \$40
624 Pair of china figured bookends.
\$20 - \$30



\$125 - \$200

625 19th century salt glaze jug.



- 627 I wo Worcester china cup and saucers.\$20 \$30
- 628 Continental platter.

\$20 - \$40



Lot # 629 629 Bronze after Remington,"Coming Through the Rye". \$500 - \$700

630 Inlaid mahogany tilt top pedestal table.

\$250 - \$350

631 Alabaster Lamp.

\$100 - \$200

632 Inlaid mahogany armoire.

\$200 - \$400

```
633 Silver plated rose bowl.
```

\$10 - \$20 634 Nest of three mahogany tables. \$75 - \$125 635 Iron double bed. \$100 - \$200 636 Silver gilt metal wall sconce. \$25 - \$50 637 Kashan carpet.

\$500 - \$1,000 638 Oil on canvas, signed Camprio, 20" x 24", "Bay Village".

\$50 - \$100



Lot # 639 639 Oil on canvas signed Szehely, 23 1/2" x 19 1/2", "Still Life Flowers". \$150 - \$300 640 Pair of Royal Winton plates. \$20 - \$30 641 Two Danish silver plate pedestal

bowls.

0

642 Corner shelf.



Lot # 643 643 Oil on canvas signed "Silver", 16" x 20", "Roses". \$75