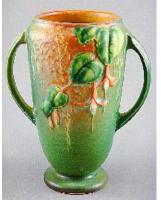

*Lot # 699* 699 Roseville Zephyr lilly two handled vase.

\$60 - \$80

\$25 - \$50 499 Oak pedestal dining table. \$50 - \$100 500 Canteen of silver plated flatware. \$25 - \$50 501 Walnut night table. \$20 - \$30 502 Lot of history and art books. \$15 - \$30 503 West German pot on stand. \$10 - \$20 504 Parquetry inlaid teak wall unit with illuminated bar. \$50 - \$150 505 Lot of coloured stemware. \$25 - \$50 506 Twentieth century brass sculpture of a moose. \$10 - \$15 507 Pair of watercolours by Deirdne Robert(one signed), 12 3/4"x 9", "Tibetan Scarves"... \$75 - \$150 508 Coloured etching signed T.Bassett Price, 10"X 13", "Dreamie Constellations" \$40 - \$60 509 Silkscreen signed Anne Yeates, 12"x 8 1/4", "Bird Escaping". \$25 - \$50 510 Pair of metal frame chairs with white cushions. \$50 - \$100 511 White faced teak lingerie chest. \$50 - \$100 512 Limited edition print, "Onions". \$5 - \$10