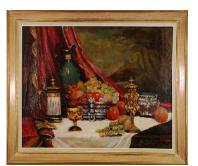

Lot # 676 676 Oil on canvas indistinctly signed 24 in. x 31 in., "Still Life- Table Top with Fruit".

- \$75 \$150 677 Purple art glass water pitcher.
- \$75 \$125 678 Pair of horn wooden handled salad
- servers with silver mounts.