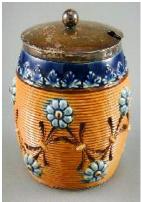

\$10 - \$15

Lot # 679 679 Doulton Burslem decorated ceramic marmalade jar with hallmarked silver top, height 4 in.

*Lot # 680* **680** Danish blue and white porcelain part tea and coffee service with tray. \$50 - \$75