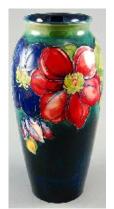

\$25 - \$50

\$25 - \$50

Lot # 700 700 Roseville art pottery two handled bowl (6-10), diameter 13 1/2 in. \$100 - \$200 701 Set of six oak and leather upholstered dining chairs. \$200 - \$400 702 Bronze, signed Keslfe, dated 1957. height 21", "Rabbi and Scholar". \$250 - \$500 703 Oak buffet. \$400 - \$600 704 Bronze, signed L.Salmur, length 26", "Reclining Mother and Child". \$250 - \$500 705 Oak coffee table. \$200 - \$300 706 Tabriz carpet. \$150 - \$200 707 Upholstered oak chaise longue. \$200 - \$400 708 Bevelled mirror oak armoire. \$400 - \$600