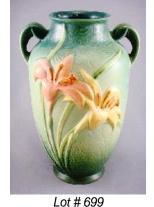

\$25 - \$50

\$25 - \$50

Lot # 700 700 Roseville art pottery two handled bowl (6-10), diameter 13 1/2 in. \$100 - \$200 701 Set of six oak and leather upholstered dining chairs. \$200 - \$400 702 Bronze, signed Keslfe, dated 1957. height 21", "Rabbi and Scholar". \$250 - \$500 703 Oak buffet. \$400 - \$600 704 Bronze, signed L.Salmur, length 26", "Reclining Mother and Child". \$250 - \$500 705 Oak coffee table. \$200 - \$300 706 Tabriz carpet. \$150 - \$200 707 Upholstered oak chaise longue. \$200 - \$400 708 Bevelled mirror oak armoire. \$400 - \$600