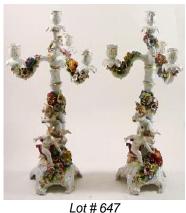

00 - \$200

632 Inlaid mahogany armoire.

\$200 - \$400

```
633 Silver plated rose bowl.
```

\$10 - \$20 634 Nest of three mahogany tables. \$75 - \$125 635 Iron double bed. \$100 - \$200 636 Silver gilt metal wall sconce. \$25 - \$50 637 Kashan carpet.

\$500 - \$1,000 638 Oil on canvas, signed Camprio, 20" x 24", "Bay Village".

\$50 - \$100



Lot # 639 639 Oil on canvas signed Szehely, 23 1/2" x 19 1/2", "Still Life Flowers". \$150 - \$300 640 Pair of Royal Winton plates. \$20 - \$30 641 Two Danish silver plate pedestal

bowls.

0

642 Corner shelf.



Lot # 643 643 Oil on canvas signed "Silver", 16" x 20", "Roses". \$75 - \$125 644 Platinum and gold etched crystal

plaque by Bruber. \$300 - \$400

645 Oak armchair.

\$10 - \$20 646 Two Burleigh Calico covered tureens. \$50 - \$100



647 Pair of German Schierhoh porcelain putti figured candelabra, height 19 3/4 in.

\$150 - \$300

- **648** Framed print, "Nude Study". \$50 - \$100
- 649 Six piece dining suite.

\$200 - \$400

650 Colour plate design signed Picasso dated 1949.

\$200 - \$300

- **651** Lot of glass stemware with pitcher. \$50 - \$100
- **652** Lot of Burleigh Calico blue and white dinnerware.

653 Cut glass decanter.

\$100 - \$200

\$40 - \$60

**654** Royal Doulton figurine "Happy Anniversary".



Lot # 655 655 Moorcroft art pottery bowl- hibiscus design, diameter 4 1/8 in. \$30 - \$60



Lot # 656 656 Moorcroft art pottery vase- anemone design, height 3 3/4in.

\$30 - \$60

\$50 - \$75