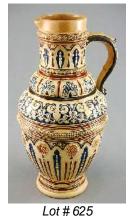

|
|     | \$20 - \$40                                                  |                                |
| 666 | Oak folding Deacon's bench.                                  |                                |
|     | \$150 - \$300                                                |                                |
|     |                                                              |                                |



\$25 - \$50

\$50 - \$75

\$25 - \$50

\$50 - \$75

667 Tabriz rug.

\$20 - \$40

619 19th. century Parianware figure of a young lady standing.
\$15 - \$30
620 Dresden style china figure group.
\$15 - \$30
621 Continental ewer.
\$20 - \$40
622 Green carnival glass biscuit box.
\$15 - \$30
623 Three art glass vases.
\$20 - \$40
624 Pair of china figured bookends.
\$20 - \$30



\$125 - \$200

625 19th century salt glaze jug.



- 627 I wo Worcester china cup and saucers.\$20 \$30
- 628 Continental platter.

\$20 - \$40



Lot # 629 629 Bronze after Remington,"Coming Through the Rye". \$500 - \$700

630 Inlaid mahogany tilt top pedestal table.

\$250 - \$350

631 Alabaster Lamp.

\$100 - \$200

632 Inlaid mahogany armoire.

\$200 - \$400

```
633 Silver plated rose bowl.
```

\$10 - \$20 634 Nest of three mahogany tables. \$75 - \$125 635 Iron double bed. \$100 - \$200 636 Silver gilt metal wall sconce. \$25 - \$50 637 Kashan carpet.

\$500 - \$1,000 638 Oil on canvas, signed Camprio, 20" x 24", "Bay Village".

\$50 - \$100



Lot # 639 639 Oil on canvas signed Szehely, 23 1/2" x 19 1/2", "Still Life Flowers". \$150 - \$300 640 Pair of Royal Winton plates. \$20