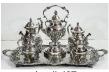

## **BeDazzled Auction**

Tuesday, October 2nd 2012

Lot # 401

401 Five piece Birks sterling silver tea and coffee service.

\$750 - \$1,250

Lot # 402

**402** Early George III hallmarked sterling silver footed salver, 7 1/4" in diameter.