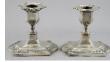

\$750 - \$1,000

**403** Pair of silver plate candle sticks.

\$25 - \$50

Lot # 404

**404** George III hallmarked sterling silver two handled tray, 24 1/2" in length.

\$4,000 - \$5,000

Lot # 405

405 Victorian hallmarked sterling silver basket, ht 7 1/2", dia. 9".