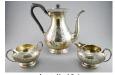

## **BeDazzled Auction**

Tuesday, October 2nd 2012

Lot # 401

401 Five piece Birks sterling silver tea and coffee service.

\$750 - \$1,250

Lot # 402

**402** Early George III hallmarked sterling silver footed salver, 7 1/4" in diameter.