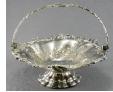

\$750 - \$1,000

**403** Pair of silver plate candle sticks.

\$25 - \$50

Lot # 404

**404** George III hallmarked sterling silver two handled tray, 24 1/2" in length.

\$4,000 - \$5,000

Lot # 405

405 Victorian hallmarked sterling silver basket, ht 7 1/2", dia. 9".