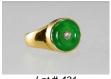

413 Birks 14k white gold and diamond ring, with consignor's appraisal.

\$2,500 - \$3,500

Lot # 414

414 14k yellow gold and diamond ring.

\$400 - \$600

**415** Diamond solitaire ring, 1.05 ct. with consignors appraisal.