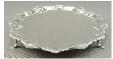

## **BeDazzled Auction**

Tuesday, October 2nd 2012

Lot # 401

401 Five piece Birks sterling silver tea and coffee service.

\$750 - \$1,250

Lot # 402

**402** Early George III hallmarked sterling silver footed salver, 7 1/4" in diameter.

\$750 - \$1,000

**403** Pair of silver plate candle sticks.

\$25 - \$50

Lot # 404

**404** George III hallmarked sterling silver two handled tray, 24 1/2" in length.

\$4,000 - \$5,000

Lot # 405

405 Victorian hallmarked sterling silver basket, ht 7 1/2", dia. 9".