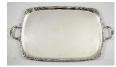

\$400 - \$600

Lot # 442

**442** J.S.Company sterling silver flatware service in canteen- approx.55 pieces.

\$600 - \$800

Lot # 443

443 Mappin & Webb sterling silver two handled tray, c.1986.

\$4,000 - \$5,000

468 Oval silver plate two handles serving tray.

\$100 - \$200

**469** Large silver plated two handled tray bearing crest-Henry Eaton Baron Cheylesmore.

\$50 - \$75

470 Pierced silver plated and mahogany two handled tray.