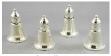

**461** 1915 Austrian Franz Joseph four ducat gold coin. \$500 - \$700

Lot # 46

**462** 1913 Canadian \$10 gold coin.

\$750 - \$1,250

463 Six hallmarked sterling silver spoons.

\$75 - \$125

Lot # 46

464 Set of four sterling silver shakers.