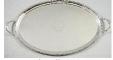

\$750 - \$1,000

**403** Pair of silver plate candle sticks.

\$25 - \$50

Lot # 404

**404** George III hallmarked sterling silver two handled tray, 24 1/2" in length.

\$4,000 - \$5,000

Lot # 405

405 Victorian hallmarked sterling silver basket, ht 7 1/2", dia. 9".