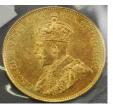

**461** 1915 Austrian Franz Joseph four ducat gold coin. \$500 - \$700

Lot # 46

**462** 1913 Canadian \$10 gold coin.

\$750 - \$1,250

463 Six hallmarked sterling silver spoons.

\$75 - \$125

Lot # 46

464 Set of four sterling silver shakers.