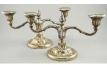

**429** Pair of hallmarked sterling silver candle sticks.

\$150 - \$200

Lot # 430

**430** Pair of hallmarked silver two branch candelabra, length 10 in.

\$125 - \$175

Lot # 431

431 14k yellow gold jade and diamond ring.