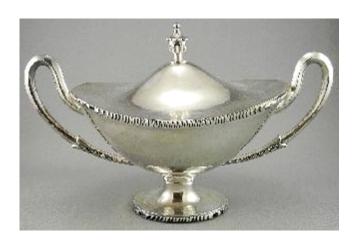

\$75 - \$125

**409** Set of four sterling silver candlesticks, bottom diameter 3 3/4 in.

\$150 - \$300

Lot # 410

**410** Good quality silver two handled serving dish with cover & liner.

\$100 - \$200

Lot # 411

411 18k white gold and diamond ring, set with a 3.23ct. VVS2, H colour centre stone.

\$35,000 - \$40,000

412 18kt white gold and diamond tennis bracelet, 1.04 ct tw,VS-SI, FG colour.

\$1,250 - \$1,750

Lot # 41.