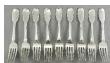

\$600 - \$800

**424** Pair of Tiffany & Co. sterling silver shell shaped dishes or ash trays.

\$75 - \$100

**425** Hallmarked sterling silver ladle and five spoons.

\$75 - \$125

Lot # 426

426 Nine hallmarked sterling silver forks.

\$75 - \$125

Lot # 439

**439** White gold and diamond buckle-form ring.

\$150 - \$250

440 18k yellow gold plated sterling silver garnet and diamond necklace and earring set.

\$150 - \$250

Lot # 441

441 Ten hallmarked sterling silver forks.