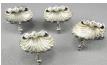

\$250 - \$350

**427** Set of Mexican silver leaf shaped rests on a pedestal stand, height six inches.

\$30 - \$60

**428** Crystal sugar caster with sterling silver top, height 6 1/2 in.

\$75 - \$125

Lot # 429