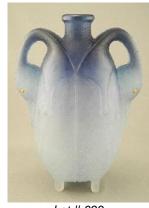

**719** Stewart crystal decanter with glasses.

\$75 - \$100

Lot # 720
720 Moorcroft art pottery vase, height 6

3/4 in.

\$75 - \$150

**721** Twelve Wedgwood hand painted dinner plates, dia. 10 3/4".

\$75 - \$100