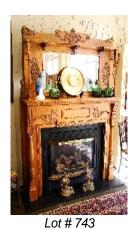

\$40 - \$60

741 Edwardian oak curved glass display cabinet.

743 Late 19th. century oak fireplace mantel.

\$300 - \$600

Lot # 742
742 Gilded and handpainted china dessert service.

\$100 - \$150

Lot # 735
735 Royal Crown Derby china part tea service-Imari 2451 pattern.