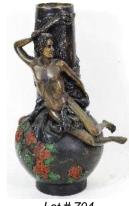

\$50 - \$100

Lot # 704
704 Art Nouveau style bronze figured vase, height 17".

\$150 - \$300

705 Plant stand.

\$40 - \$60

706 Floor lamp.

\$75 - \$125

**707** Oil on canvas unsigned, 28" x 24", "Nude Study".