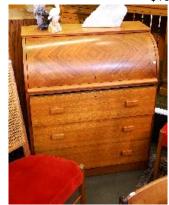

**457** Porcelain sculpture of a nude on a marble base, overall height 14 1/2".

\$50 - \$75

458 Two china parrot figures.

\$15 - \$30

Lot # 459

459 Teak cylindrical bureau.

\$100 - \$200

**460** Artist proof print signed Robin Sales dated 1978, "R.S.V.P.".