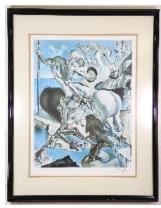

\$50 - \$100

**465** Four Italian style art glass ash trays.

\$40 - \$60

466 Teak oval coffee table.

\$50 - \$100

Lot # 722

**722** Framed print signed Dali numbered 165/200, "Abstract Figures".

\$200 - \$300