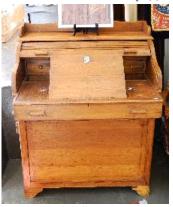

**697** Late Victorian carved walnut tub chair.

\$100 - \$150

**698** Coloured print signed Picasso, 14" x 12.5", "Seated Guitar Player".

\$100 - \$200

Lot # 699

**699** Teak roll top desk (previously owned by Cdn. Ambassador to Cuba).