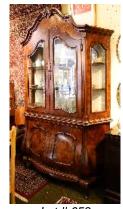

\$40 - \$60

741 Edwardian oak curved glass display cabinet.

743 Late 19th. century oak fireplace mantel.

\$300 - \$600

Lot # 742
742 Gilded and handpainted china dessert service.

\$100 - \$150

Lot # 735
735 Royal Crown Derby china part tea service-Imari 2451 pattern.