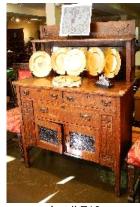

\$50 - \$75

**734** Hammered brass fireplace surround and accessories.

\$25 - \$50

Lot # 710 **710** Arts and Crafts oak sideboard.

\$200 - \$300

**711** Eight Minton gilded dinner plates, dia. 10 1/2".

\$50 - \$100