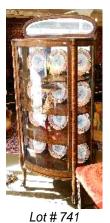

\$40 - \$60

741 Edwardian oak curved glass display cabinet.

743 Late 19th. century oak fireplace mantel.

\$300 - \$600

Lot # 742
742 Gilded and handpainted china dessert service.

\$100 - \$150

Lot # 735
735 Royal Crown Derby china part tea service-Imari 2451 pattern.