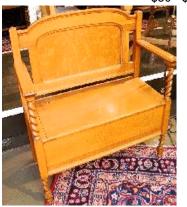

\$30 - \$60

Lot # 681

**681** Oak hall bench with barley twist supports.

\$150 - \$250

**682** Ltd. ed. print signed P. Shostak, 50/100, 15" x 20", "Those were Hard but Happy Times".

\$75 - \$125

**683** Print signed Picasso, 12 1/2" x 14", "Seranade".