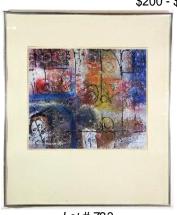

**726** Three Italian green art glass decanters, ht. 10".

\$50 - \$100

727 Art Nouveau brass serving tray.
\$15
728 German barometer.
\$10
729 2 watercolour and ink signed Date of the property of the pr

**729** 2 watercolour and ink signed David Lam, 6 1/2" x 4 1/2", "Fishing Boat before Mountains", "Fishing

\$40 - \$60

\$15 - \$30

\$10 - \$20

**730** Pair of oil on boards signed A. Rivas, "Market Scenes".