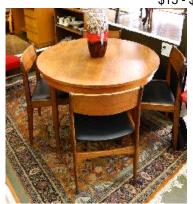

**453** Danish teak round table with 4 chairs signed Frem Rojle.

\$200 - \$300

454 Modern inset top table.

\$10 - \$20

455 Indian pictoral rug.

\$75 - \$100

456 Pair of teak cane back chairs.

\$50 - \$100