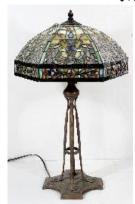

\$100 - \$150

Lot # 736
736 Pierced metal Art Nouveau style table lamp with leaded art glass shade, height 27 in.

\$150 - \$300

**737** Copper teapot on a brass warming stand.

\$25 - \$50

Lot # 738

738 Oak center table.