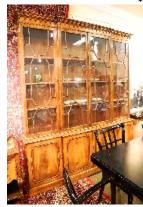

\$75 - \$125

**577** Green art glass bowl with gilt decoration.

\$15 - \$30

Lot # 578

**578** George III style break front bookcase.

\$500 - \$1,000

579 Acrylic on canvas signed D. J. Edwards, 24" x 18", "Nicolas' Reds". \$75 - \$125