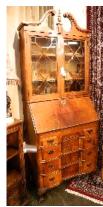

673 Walnut secretaire bookcase.

\$100 - \$150

**674** Large framed mirror.

\$50 - \$100

**675** Pair of statue table lamps.

\$50 - \$100

676 17th century style oak side cabinet.

\$50 - \$100