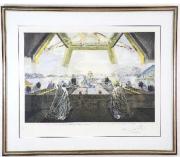

\$50 - \$100

**465** Four Italian style art glass ash trays.

\$40 - \$60

466 Teak oval coffee table.

\$50 - \$100

Lot # 722

**722** Framed print signed Dali numbered 165/200, "Abstract Figures".

\$200 - \$300

\$30 - \$60

666 Roseville art pottery two handled vase. height 5 1/4" and another vase. \$15 - \$30

667 Set of six side plates and bowls.

\$20 - \$30

668 Sideboard.

\$50 - \$100

Lot # 669

669 Coloured print signed Dali numbered 109/225, "Last Supper".