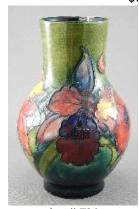

**719** Stewart crystal decanter with glasses.

\$75 - \$100

Lot # 720
720 Moorcroft art pottery vase, height 6

3/4 in.

\$75 - \$150

**721** Twelve Wedgwood hand painted dinner plates, dia. 10 3/4".

\$75 - \$100