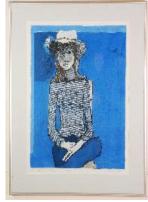

\$100 - \$150

708 Pair of oak side chairs.

\$200 - \$300

**709** Linocut signed Picasso, 14" x 12 1/2", "Two Figures".

\$100 - \$200

677 Pastel on board s.G.An der Lan, 29 1/2"x 22 1/2" with a sketch, "Portrait of a Child".