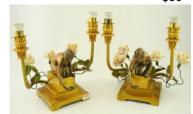

## **Decorative Arts Auction**

Tuesday, June 7th 2016

| <b>401</b> Silver Georg Jensen "Violet"                                                                                                                                                                                                                                                                                                                                         | " brooch. <b>418</b><br>\$50 - \$75                                                                                                                            | 3 Art glass paperweight.<br>\$10 - \$2                                                                                                                                                                                                                                                                                                                                                   | 0                          |
|---------------------------------------------------------------------------------------------------------------------------------------------------------------------------------------------------------------------------------------------------------------------------------------------------------------------------------------------------------------------------------|----------------------------------------------------------------------------------------------------------------------------------------------------------------|------------------------------------------------------------------------------------------------------------------------------------------------------------------------------------------------------------------------------------------------------------------------------------------------------------------------------------------------------------------------------------------|----------------------------|
| <b>402</b> Art Deco silver bar brooch.                                                                                                                                                                                                                                                                                                                                          | <b>419</b><br>\$20 - \$30                                                                                                                                      | Chelsea Works, Burslem china<br>Moorland polar bear no. 87/100,                                                                                                                                                                                                                                                                                                                          | Ū                          |
| <b>403</b> Villeroy & Boch china rabbit box.                                                                                                                                                                                                                                                                                                                                    |                                                                                                                                                                | dated 2002.<br>\$15 - \$3                                                                                                                                                                                                                                                                                                                                                                | 0                          |
| <b>404</b> Small art pottery teapot and                                                                                                                                                                                                                                                                                                                                         |                                                                                                                                                                | Lot of art glass swizzle sticks.<br>\$10 - \$2                                                                                                                                                                                                                                                                                                                                           | 0                          |
| , , ,                                                                                                                                                                                                                                                                                                                                                                           | \$25 - \$50 <b>42</b> 1                                                                                                                                        | Lot of Swarovski animal ornaments i                                                                                                                                                                                                                                                                                                                                                      |                            |
| <b>405</b> Three art glass teacups and                                                                                                                                                                                                                                                                                                                                          | saucers.<br>\$20 - \$30                                                                                                                                        | boxes. \$50 - \$7                                                                                                                                                                                                                                                                                                                                                                        | 5                          |
| <b>406</b> Black onyx and fresh water necklace.                                                                                                                                                                                                                                                                                                                                 | pearl <b>422</b>                                                                                                                                               | Property Eight mirrored stands made for Swarovski ornaments.                                                                                                                                                                                                                                                                                                                             |                            |
|                                                                                                                                                                                                                                                                                                                                                                                 | \$30 - \$50                                                                                                                                                    | \$20 - \$3                                                                                                                                                                                                                                                                                                                                                                               | -                          |
| <b>407</b> Two boxes of costume jewe watch.                                                                                                                                                                                                                                                                                                                                     | Iry with 423                                                                                                                                                   | Lot with B&G china cup, dish, bird and<br>a Royal Worcester bird.                                                                                                                                                                                                                                                                                                                        | t                          |
|                                                                                                                                                                                                                                                                                                                                                                                 | \$20 - \$30                                                                                                                                                    | \$20 - \$3                                                                                                                                                                                                                                                                                                                                                                               | -                          |
| <b>408</b> Lot of Swarovski animal ornboxes.                                                                                                                                                                                                                                                                                                                                    | aments in 424                                                                                                                                                  | Oil on canvas signed Hazel, d.2004, 18" x 24", "Spoons".                                                                                                                                                                                                                                                                                                                                 |                            |
|                                                                                                                                                                                                                                                                                                                                                                                 | \$50 - \$75                                                                                                                                                    | \$50 - \$7                                                                                                                                                                                                                                                                                                                                                                               | 5                          |
| <b>409</b> Box incl. 6 brooches.                                                                                                                                                                                                                                                                                                                                                |                                                                                                                                                                | Farquetry inlaid wardrobe.<br>\$100 - \$20                                                                                                                                                                                                                                                                                                                                               | Λ                          |
| 410 Murano glass bead necklace                                                                                                                                                                                                                                                                                                                                                  | \$25 - \$50                                                                                                                                                    | 9100 - چوں<br>Frint signed David Birtwhistle, 22 1/2 و                                                                                                                                                                                                                                                                                                                                   |                            |
|                                                                                                                                                                                                                                                                                                                                                                                 |                                                                                                                                                                |                                                                                                                                                                                                                                                                                                                                                                                          |                            |
| -                                                                                                                                                                                                                                                                                                                                                                               | \$25 <b>-</b> \$50                                                                                                                                             | x 15 1/2", No. 199/200, "Worcester                                                                                                                                                                                                                                                                                                                                                       | -                          |
| 411 Box incl. two large two-flower                                                                                                                                                                                                                                                                                                                                              | \$25 <b>-</b> \$50                                                                                                                                             | x 15 1/2", No. 199/200, "Worcester Cathedral".                                                                                                                                                                                                                                                                                                                                           |                            |
| <b>411</b> Box incl. two large two-flowed brooches.                                                                                                                                                                                                                                                                                                                             | \$25 - \$50<br>er                                                                                                                                              | x 15 1/2", No. 199/200, "Worcester                                                                                                                                                                                                                                                                                                                                                       |                            |
| <b>411</b> Box incl. two large two-flowed brooches.                                                                                                                                                                                                                                                                                                                             | \$25 - \$50<br>er<br>\$25 - \$50 <b>427</b>                                                                                                                    | x 15 1/2", No. 199/200, "Worcester<br>Cathedral".<br>\$25 - \$5                                                                                                                                                                                                                                                                                                                          | 0                          |
| <ul><li>411 Box incl. two large two-flowed brooches.</li><li>412 Sterling silver brooch and browith extra link, showing Kok</li></ul>                                                                                                                                                                                                                                           | \$25 - \$50<br>er<br>\$25 - \$50 <b>427</b><br>racelet<br>opelli. <b>428</b>                                                                                   | x 15 1/2", No. 199/200, "Worcester<br>Cathedral".<br>\$25 - \$5<br>Y Susie Cooper cream jug.<br>\$50 - \$7<br>B Onyx smoking set.                                                                                                                                                                                                                                                        | 0<br>5                     |
| <ul><li>411 Box incl. two large two-flowed brooches.</li><li>412 Sterling silver brooch and browith extra link, showing Kok</li></ul>                                                                                                                                                                                                                                           | \$25 - \$50<br>er<br>\$25 - \$50 <b>427</b><br>racelet<br>opelli. <b>428</b><br>\$50 - \$75                                                                    | x 15 1/2", No. 199/200, "Worcester<br>Cathedral".<br>\$25 - \$5'<br>Susie Cooper cream jug.<br>\$50 - \$7                                                                                                                                                                                                                                                                                | 0<br>5                     |
| <ul><li>411 Box incl. two large two-flowed brooches.</li><li>412 Sterling silver brooch and browith extra link, showing Kok</li></ul>                                                                                                                                                                                                                                           | \$25 - \$50<br>er<br>\$25 - \$50 <b>427</b><br>racelet<br>opelli. <b>428</b><br>\$50 - \$75                                                                    | x 15 1/2", No. 199/200, "Worcester<br>Cathedral".<br>\$25 - \$5<br>' Susie Cooper cream jug.<br>\$50 - \$7<br>8 Onyx smoking set.<br>\$20 - \$4                                                                                                                                                                                                                                          | 0<br>5<br>0                |
| <ul> <li>411 Box incl. two large two-flowed brooches.</li> <li>412 Sterling silver brooch and browith extra link, showing Kok</li> <li>413 Two Yoshimoto cubes.</li> <li>414 Matching pair of soft jade brown</li> </ul>                                                                                                                                                        | \$25 - \$50<br>er<br>\$25 - \$50<br>racelet<br>opelli. 428<br>\$50 - \$75<br>429                                                                               | x 15 1/2", No. 199/200, "Worcester<br>Cathedral".<br>\$25 - \$5<br>' Susie Cooper cream jug.<br>\$50 - \$7<br>8 Onyx smoking set.<br>\$20 - \$4<br>9 Dutch cocktail shaker.                                                                                                                                                                                                              | 0<br>5<br>0                |
| <ul> <li>411 Box incl. two large two-flowed brooches.</li> <li>412 Sterling silver brooch and browith extra link, showing Kok</li> <li>413 Two Yoshimoto cubes.</li> <li>414 Matching pair of soft jade brown</li> </ul>                                                                                                                                                        | \$25 - \$50<br>er<br>\$25 - \$50<br>*acelet<br>opelli.<br>\$50 - \$75<br>429<br>\$10 - \$20<br>acelets.<br>\$25 - \$50                                         | x 15 1/2", No. 199/200, "Worcester Cathedral".  \$25 - \$5  Susie Cooper cream jug.  \$50 - \$7  Onyx smoking set.  \$20 - \$4  Dutch cocktail shaker.  \$15 - \$3  Leather travel case dated 1919.                                                                                                                                                                                      | 0<br>5<br>0<br>0           |
| <ul> <li>411 Box incl. two large two-flowed brooches.</li> <li>412 Sterling silver brooch and browith extra link, showing Kok</li> <li>413 Two Yoshimoto cubes.</li> <li>414 Matching pair of soft jade browing the silver bracelet.</li> </ul>                                                                                                                                 | \$25 - \$50<br>er<br>\$25 - \$50<br>Facelet<br>opelli.<br>\$50 - \$75<br>429<br>\$10 - \$20<br>Facelets.<br>\$25 - \$50<br>erling<br>431<br>\$50 - \$75        | x 15 1/2", No. 199/200, "Worcester Cathedral".  \$25 - \$5'  Susie Cooper cream jug.  \$50 - \$7'  Onyx smoking set.  \$20 - \$4'  Dutch cocktail shaker.  \$15 - \$3'  Leather travel case dated 1919.  \$15 - \$3'  Polychrome painted pedestal chalice  \$15 - \$3'  English pewter hip flask and an Eire                                                                             | 0<br>5<br>0<br>0           |
| <ul> <li>411 Box incl. two large two-flowed brooches.</li> <li>412 Sterling silver brooch and browith extra link, showing Kok</li> <li>413 Two Yoshimoto cubes.</li> <li>414 Matching pair of soft jade browing the silver bracelet.</li> </ul>                                                                                                                                 | \$25 - \$50<br>er<br>\$25 - \$50<br>Facelet<br>opelli.<br>\$50 - \$75<br>429<br>\$10 - \$20<br>Facelets.<br>\$25 - \$50<br>erling<br>431<br>\$50 - \$75        | x 15 1/2", No. 199/200, "Worcester Cathedral".  \$25 - \$5  Susie Cooper cream jug.  \$50 - \$7  Onyx smoking set.  \$20 - \$4  Dutch cocktail shaker.  \$15 - \$3  Leather travel case dated 1919.  \$15 - \$3  Polychrome painted pedestal chalice \$15 - \$3                                                                                                                          | 0<br>5<br>0<br>0<br>0      |
| <ul> <li>411 Box incl. two large two-flowed brooches.</li> <li>412 Sterling silver brooch and browith extra link, showing Kok</li> <li>413 Two Yoshimoto cubes.</li> <li>414 Matching pair of soft jade brown and the silver bracelet.</li> <li>415 North West Coast design stersilver bracelet.</li> <li>416 Opera length strand of fresh pearls.</li> </ul>                   | \$25 - \$50<br>er<br>\$25 - \$50<br>fracelet<br>opelli.<br>\$50 - \$75<br>429<br>\$10 - \$20<br>acelets.<br>\$25 - \$50<br>erling<br>431<br>\$50 - \$75<br>432 | x 15 1/2", No. 199/200, "Worcester Cathedral".  \$25 - \$5  Susie Cooper cream jug.  \$50 - \$7  Onyx smoking set.  \$20 - \$4  Dutch cocktail shaker.  \$15 - \$3  Leather travel case dated 1919.  \$15 - \$3  Polychrome painted pedestal chalice  \$15 - \$3  English pewter hip flask and an Eire combination lighter/cigarette case.  \$20 - \$3  Burleigh "Wave" china jam pot in | 0<br>5<br>0<br>0<br>0      |
| <ul> <li>411 Box incl. two large two-flowed brooches.</li> <li>412 Sterling silver brooch and browith extra link, showing Kok</li> <li>413 Two Yoshimoto cubes.</li> <li>414 Matching pair of soft jade brown bracelet.</li> <li>415 North West Coast design stersilver bracelet.</li> <li>416 Opera length strand of fresh pearls.</li> <li>\$417 Art pottery vase.</li> </ul> | \$25 - \$50<br>er<br>\$25 - \$50<br>fracelet<br>opelli.<br>\$50 - \$75<br>429<br>\$10 - \$20<br>acelets.<br>\$25 - \$50<br>erling<br>431<br>\$50 - \$75<br>432 | x 15 1/2", No. 199/200, "Worcester Cathedral".  \$25 - \$5  Susie Cooper cream jug.  \$50 - \$7  Onyx smoking set.  \$20 - \$4  Dutch cocktail shaker.  \$15 - \$3  Leather travel case dated 1919.  \$15 - \$3  Polychrome painted pedestal chalice  \$15 - \$3  English pewter hip flask and an Eire combination lighter/cigarette case.  \$20 - \$3                                   | 0<br>5<br>0<br>0<br>0<br>e |