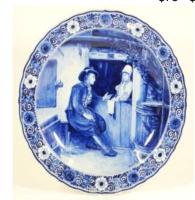

## **Decorative Arts Auction**

Tuesday, June 7th 2016

| <b>401</b> Silver Georg Jensen "Violet"                                                                                                                                                                                                                                                                                                                                         | " brooch. <b>418</b><br>\$50 - \$75                                                                                                                            | 3 Art glass paperweight.<br>\$10 - \$2                                                                                                                                                                                                                                                                                                                                                   | 0                          |
|---------------------------------------------------------------------------------------------------------------------------------------------------------------------------------------------------------------------------------------------------------------------------------------------------------------------------------------------------------------------------------|----------------------------------------------------------------------------------------------------------------------------------------------------------------|------------------------------------------------------------------------------------------------------------------------------------------------------------------------------------------------------------------------------------------------------------------------------------------------------------------------------------------------------------------------------------------|----------------------------|
| <b>402</b> Art Deco silver bar brooch.                                                                                                                                                                                                                                                                                                                                          | <b>419</b><br>\$20 - \$30                                                                                                                                      | Chelsea Works, Burslem china<br>Moorland polar bear no. 87/100,                                                                                                                                                                                                                                                                                                                          | Ū                          |
| <b>403</b> Villeroy & Boch china rabbit box.                                                                                                                                                                                                                                                                                                                                    |                                                                                                                                                                | dated 2002.<br>\$15 - \$3                                                                                                                                                                                                                                                                                                                                                                | 0                          |
| <b>404</b> Small art pottery teapot and                                                                                                                                                                                                                                                                                                                                         |                                                                                                                                                                | Lot of art glass swizzle sticks.<br>\$10 - \$2                                                                                                                                                                                                                                                                                                                                           | 0                          |
| , , ,                                                                                                                                                                                                                                                                                                                                                                           | \$25 - \$50 <b>42</b> 1                                                                                                                                        | Lot of Swarovski animal ornaments i                                                                                                                                                                                                                                                                                                                                                      |                            |
| <b>405</b> Three art glass teacups and                                                                                                                                                                                                                                                                                                                                          | saucers.<br>\$20 - \$30                                                                                                                                        | boxes. \$50 - \$7                                                                                                                                                                                                                                                                                                                                                                        | 5                          |
| <b>406</b> Black onyx and fresh water necklace.                                                                                                                                                                                                                                                                                                                                 | pearl <b>422</b>                                                                                                                                               | Property Eight mirrored stands made for Swarovski ornaments.                                                                                                                                                                                                                                                                                                                             |                            |
|                                                                                                                                                                                                                                                                                                                                                                                 | \$30 - \$50                                                                                                                                                    | \$20 - \$3                                                                                                                                                                                                                                                                                                                                                                               | -                          |
| <b>407</b> Two boxes of costume jewe watch.                                                                                                                                                                                                                                                                                                                                     | Iry with 423                                                                                                                                                   | Lot with B&G china cup, dish, bird and<br>a Royal Worcester bird.                                                                                                                                                                                                                                                                                                                        | t                          |
|                                                                                                                                                                                                                                                                                                                                                                                 | \$20 - \$30                                                                                                                                                    | \$20 - \$3                                                                                                                                                                                                                                                                                                                                                                               | -                          |
| <b>408</b> Lot of Swarovski animal ornboxes.                                                                                                                                                                                                                                                                                                                                    | aments in 424                                                                                                                                                  | Oil on canvas signed Hazel, d.2004, 18" x 24", "Spoons".                                                                                                                                                                                                                                                                                                                                 |                            |
|                                                                                                                                                                                                                                                                                                                                                                                 | \$50 - \$75                                                                                                                                                    | \$50 - \$7                                                                                                                                                                                                                                                                                                                                                                               | 5                          |
| <b>409</b> Box incl. 6 brooches.                                                                                                                                                                                                                                                                                                                                                |                                                                                                                                                                | Farquetry inlaid wardrobe.<br>\$100 - \$20                                                                                                                                                                                                                                                                                                                                               | Λ                          |
| 410 Murano glass bead necklace                                                                                                                                                                                                                                                                                                                                                  | \$25 - \$50                                                                                                                                                    | 9100 - چوں<br>Frint signed David Birtwhistle, 22 1/2 و                                                                                                                                                                                                                                                                                                                                   |                            |
|                                                                                                                                                                                                                                                                                                                                                                                 |                                                                                                                                                                |                                                                                                                                                                                                                                                                                                                                                                                          |                            |
| -                                                                                                                                                                                                                                                                                                                                                                               | \$25 <b>-</b> \$50                                                                                                                                             | x 15 1/2", No. 199/200, "Worcester                                                                                                                                                                                                                                                                                                                                                       | -                          |
| 411 Box incl. two large two-flower                                                                                                                                                                                                                                                                                                                                              | \$25 <b>-</b> \$50                                                                                                                                             | x 15 1/2", No. 199/200, "Worcester Cathedral".                                                                                                                                                                                                                                                                                                                                           |                            |
| <b>411</b> Box incl. two large two-flowed brooches.                                                                                                                                                                                                                                                                                                                             | \$25 - \$50<br>er                                                                                                                                              | x 15 1/2", No. 199/200, "Worcester                                                                                                                                                                                                                                                                                                                                                       |                            |
| <b>411</b> Box incl. two large two-flowed brooches.                                                                                                                                                                                                                                                                                                                             | \$25 - \$50<br>er<br>\$25 - \$50 <b>427</b>                                                                                                                    | x 15 1/2", No. 199/200, "Worcester<br>Cathedral".<br>\$25 - \$5                                                                                                                                                                                                                                                                                                                          | 0                          |
| <ul><li>411 Box incl. two large two-flowed brooches.</li><li>412 Sterling silver brooch and browith extra link, showing Kok</li></ul>                                                                                                                                                                                                                                           | \$25 - \$50<br>er<br>\$25 - \$50 <b>427</b><br>racelet<br>opelli. <b>428</b>                                                                                   | x 15 1/2", No. 199/200, "Worcester<br>Cathedral".<br>\$25 - \$5<br>Y Susie Cooper cream jug.<br>\$50 - \$7<br>B Onyx smoking set.                                                                                                                                                                                                                                                        | 0<br>5                     |
| <ul><li>411 Box incl. two large two-flowed brooches.</li><li>412 Sterling silver brooch and browith extra link, showing Kok</li></ul>                                                                                                                                                                                                                                           | \$25 - \$50<br>er<br>\$25 - \$50 <b>427</b><br>racelet<br>opelli. <b>428</b><br>\$50 - \$75                                                                    | x 15 1/2", No. 199/200, "Worcester<br>Cathedral".<br>\$25 - \$5'<br>Susie Cooper cream jug.<br>\$50 - \$7                                                                                                                                                                                                                                                                                | 0<br>5                     |
| <ul><li>411 Box incl. two large two-flowed brooches.</li><li>412 Sterling silver brooch and browith extra link, showing Kok</li></ul>                                                                                                                                                                                                                                           | \$25 - \$50<br>er<br>\$25 - \$50 <b>427</b><br>racelet<br>opelli. <b>428</b><br>\$50 - \$75                                                                    | x 15 1/2", No. 199/200, "Worcester<br>Cathedral".<br>\$25 - \$5<br>' Susie Cooper cream jug.<br>\$50 - \$7<br>8 Onyx smoking set.<br>\$20 - \$4                                                                                                                                                                                                                                          | 0<br>5<br>0                |
| <ul> <li>411 Box incl. two large two-flowed brooches.</li> <li>412 Sterling silver brooch and browith extra link, showing Kok</li> <li>413 Two Yoshimoto cubes.</li> <li>414 Matching pair of soft jade brown</li> </ul>                                                                                                                                                        | \$25 - \$50<br>er<br>\$25 - \$50<br>racelet<br>opelli. 428<br>\$50 - \$75<br>429                                                                               | x 15 1/2", No. 199/200, "Worcester<br>Cathedral".<br>\$25 - \$5<br>' Susie Cooper cream jug.<br>\$50 - \$7<br>8 Onyx smoking set.<br>\$20 - \$4<br>9 Dutch cocktail shaker.                                                                                                                                                                                                              | 0<br>5<br>0                |
| <ul> <li>411 Box incl. two large two-flowed brooches.</li> <li>412 Sterling silver brooch and browith extra link, showing Kok</li> <li>413 Two Yoshimoto cubes.</li> <li>414 Matching pair of soft jade brown</li> </ul>                                                                                                                                                        | \$25 - \$50<br>er<br>\$25 - \$50<br>*acelet<br>opelli.<br>\$50 - \$75<br>429<br>\$10 - \$20<br>acelets.<br>\$25 - \$50                                         | x 15 1/2", No. 199/200, "Worcester Cathedral".  \$25 - \$5  Susie Cooper cream jug.  \$50 - \$7  Onyx smoking set.  \$20 - \$4  Dutch cocktail shaker.  \$15 - \$3  Leather travel case dated 1919.                                                                                                                                                                                      | 0<br>5<br>0<br>0           |
| <ul> <li>411 Box incl. two large two-flowed brooches.</li> <li>412 Sterling silver brooch and browith extra link, showing Kok</li> <li>413 Two Yoshimoto cubes.</li> <li>414 Matching pair of soft jade browing the silver bracelet.</li> </ul>                                                                                                                                 | \$25 - \$50<br>er<br>\$25 - \$50<br>Facelet<br>opelli.<br>\$50 - \$75<br>429<br>\$10 - \$20<br>Facelets.<br>\$25 - \$50<br>erling<br>431<br>\$50 - \$75        | x 15 1/2", No. 199/200, "Worcester Cathedral".  \$25 - \$5'  Susie Cooper cream jug.  \$50 - \$7'  Onyx smoking set.  \$20 - \$4'  Dutch cocktail shaker.  \$15 - \$3'  Leather travel case dated 1919.  \$15 - \$3'  Polychrome painted pedestal chalice  \$15 - \$3'  English pewter hip flask and an Eire                                                                             | 0<br>5<br>0<br>0           |
| <ul> <li>411 Box incl. two large two-flowed brooches.</li> <li>412 Sterling silver brooch and browith extra link, showing Kok</li> <li>413 Two Yoshimoto cubes.</li> <li>414 Matching pair of soft jade browing the silver bracelet.</li> </ul>                                                                                                                                 | \$25 - \$50<br>er<br>\$25 - \$50<br>Facelet<br>opelli.<br>\$50 - \$75<br>429<br>\$10 - \$20<br>Facelets.<br>\$25 - \$50<br>erling<br>431<br>\$50 - \$75        | x 15 1/2", No. 199/200, "Worcester Cathedral".  \$25 - \$5  Susie Cooper cream jug.  \$50 - \$7  Onyx smoking set.  \$20 - \$4  Dutch cocktail shaker.  \$15 - \$3  Leather travel case dated 1919.  \$15 - \$3  Polychrome painted pedestal chalice \$15 - \$3                                                                                                                          | 0<br>5<br>0<br>0<br>0      |
| <ul> <li>411 Box incl. two large two-flowed brooches.</li> <li>412 Sterling silver brooch and browith extra link, showing Kok</li> <li>413 Two Yoshimoto cubes.</li> <li>414 Matching pair of soft jade brown and the silver bracelet.</li> <li>415 North West Coast design stersilver bracelet.</li> <li>416 Opera length strand of fresh pearls.</li> </ul>                   | \$25 - \$50<br>er<br>\$25 - \$50<br>fracelet<br>opelli.<br>\$50 - \$75<br>429<br>\$10 - \$20<br>acelets.<br>\$25 - \$50<br>erling<br>431<br>\$50 - \$75<br>432 | x 15 1/2", No. 199/200, "Worcester Cathedral".  \$25 - \$5  Susie Cooper cream jug.  \$50 - \$7  Onyx smoking set.  \$20 - \$4  Dutch cocktail shaker.  \$15 - \$3  Leather travel case dated 1919.  \$15 - \$3  Polychrome painted pedestal chalice  \$15 - \$3  English pewter hip flask and an Eire combination lighter/cigarette case.  \$20 - \$3  Burleigh "Wave" china jam pot in | 0<br>5<br>0<br>0<br>0      |
| <ul> <li>411 Box incl. two large two-flowed brooches.</li> <li>412 Sterling silver brooch and browith extra link, showing Kok</li> <li>413 Two Yoshimoto cubes.</li> <li>414 Matching pair of soft jade brown bracelet.</li> <li>415 North West Coast design stersilver bracelet.</li> <li>416 Opera length strand of fresh pearls.</li> <li>\$417 Art pottery vase.</li> </ul> | \$25 - \$50<br>er<br>\$25 - \$50<br>fracelet<br>opelli.<br>\$50 - \$75<br>429<br>\$10 - \$20<br>acelets.<br>\$25 - \$50<br>erling<br>431<br>\$50 - \$75<br>432 | x 15 1/2", No. 199/200, "Worcester Cathedral".  \$25 - \$5  Susie Cooper cream jug.  \$50 - \$7  Onyx smoking set.  \$20 - \$4  Dutch cocktail shaker.  \$15 - \$3  Leather travel case dated 1919.  \$15 - \$3  Polychrome painted pedestal chalice  \$15 - \$3  English pewter hip flask and an Eire combination lighter/cigarette case.  \$20 - \$3                                   | 0<br>5<br>0<br>0<br>0<br>e |