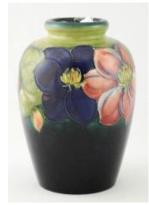

## **Decorative Arts Auction**

Tuesday, June 7th 2016

| <b>401</b> Silver Georg Jensen "Violet"                                                                                                                                                                                                                                                                                                                                         | " brooch. <b>418</b><br>\$50 - \$75                                                                                                                            | 3 Art glass paperweight.<br>\$10 - \$2                                                                                                                                                                                                                                                                                                                                                   | 0                          |
|---------------------------------------------------------------------------------------------------------------------------------------------------------------------------------------------------------------------------------------------------------------------------------------------------------------------------------------------------------------------------------|----------------------------------------------------------------------------------------------------------------------------------------------------------------|------------------------------------------------------------------------------------------------------------------------------------------------------------------------------------------------------------------------------------------------------------------------------------------------------------------------------------------------------------------------------------------|----------------------------|
| <b>402</b> Art Deco silver bar brooch.                                                                                                                                                                                                                                                                                                                                          | <b>419</b><br>\$20 - \$30                                                                                                                                      | Chelsea Works, Burslem china<br>Moorland polar bear no. 87/100,                                                                                                                                                                                                                                                                                                                          | Ū                          |
| <b>403</b> Villeroy & Boch china rabbit box.                                                                                                                                                                                                                                                                                                                                    |                                                                                                                                                                | dated 2002.<br>\$15 - \$3                                                                                                                                                                                                                                                                                                                                                                | 0                          |
| <b>404</b> Small art pottery teapot and                                                                                                                                                                                                                                                                                                                                         |                                                                                                                                                                | Lot of art glass swizzle sticks.<br>\$10 - \$2                                                                                                                                                                                                                                                                                                                                           | 0                          |
| , , ,                                                                                                                                                                                                                                                                                                                                                                           | \$25 - \$50 <b>42</b> 1                                                                                                                                        | Lot of Swarovski animal ornaments i                                                                                                                                                                                                                                                                                                                                                      |                            |
| <b>405</b> Three art glass teacups and                                                                                                                                                                                                                                                                                                                                          | saucers.<br>\$20 - \$30                                                                                                                                        | boxes. \$50 - \$7                                                                                                                                                                                                                                                                                                                                                                        | 5                          |
| <b>406</b> Black onyx and fresh water necklace.                                                                                                                                                                                                                                                                                                                                 | pearl <b>422</b>                                                                                                                                               | Property Eight mirrored stands made for Swarovski ornaments.                                                                                                                                                                                                                                                                                                                             |                            |
|                                                                                                                                                                                                                                                                                                                                                                                 | \$30 - \$50                                                                                                                                                    | \$20 - \$3                                                                                                                                                                                                                                                                                                                                                                               | -                          |
| <b>407</b> Two boxes of costume jewe watch.                                                                                                                                                                                                                                                                                                                                     | Iry with 423                                                                                                                                                   | Lot with B&G china cup, dish, bird and<br>a Royal Worcester bird.                                                                                                                                                                                                                                                                                                                        | t                          |
|                                                                                                                                                                                                                                                                                                                                                                                 | \$20 - \$30                                                                                                                                                    | \$20 - \$3                                                                                                                                                                                                                                                                                                                                                                               | -                          |
| <b>408</b> Lot of Swarovski animal ornboxes.                                                                                                                                                                                                                                                                                                                                    | aments in 424                                                                                                                                                  | Oil on canvas signed Hazel, d.2004, 18" x 24", "Spoons".                                                                                                                                                                                                                                                                                                                                 |                            |
|                                                                                                                                                                                                                                                                                                                                                                                 | \$50 - \$75                                                                                                                                                    | \$50 - \$7                                                                                                                                                                                                                                                                                                                                                                               | 5                          |
| <b>409</b> Box incl. 6 brooches.                                                                                                                                                                                                                                                                                                                                                |                                                                                                                                                                | Farquetry inlaid wardrobe.<br>\$100 - \$20                                                                                                                                                                                                                                                                                                                                               | Λ                          |
| 410 Murano glass bead necklace                                                                                                                                                                                                                                                                                                                                                  | \$25 - \$50                                                                                                                                                    | 9100 - چوں<br>Frint signed David Birtwhistle, 22 1/2 و                                                                                                                                                                                                                                                                                                                                   |                            |
|                                                                                                                                                                                                                                                                                                                                                                                 |                                                                                                                                                                |                                                                                                                                                                                                                                                                                                                                                                                          |                            |
| -                                                                                                                                                                                                                                                                                                                                                                               | \$25 <b>-</b> \$50                                                                                                                                             | x 15 1/2", No. 199/200, "Worcester                                                                                                                                                                                                                                                                                                                                                       | -                          |
| 411 Box incl. two large two-flower                                                                                                                                                                                                                                                                                                                                              | \$25 <b>-</b> \$50                                                                                                                                             | x 15 1/2", No. 199/200, "Worcester Cathedral".                                                                                                                                                                                                                                                                                                                                           |                            |
| <b>411</b> Box incl. two large two-flowed brooches.                                                                                                                                                                                                                                                                                                                             | \$25 - \$50<br>er                                                                                                                                              | x 15 1/2", No. 199/200, "Worcester                                                                                                                                                                                                                                                                                                                                                       |                            |
| <b>411</b> Box incl. two large two-flowed brooches.                                                                                                                                                                                                                                                                                                                             | \$25 - \$50<br>er<br>\$25 - \$50 <b>427</b>                                                                                                                    | x 15 1/2", No. 199/200, "Worcester<br>Cathedral".<br>\$25 - \$5                                                                                                                                                                                                                                                                                                                          | 0                          |
| <ul><li>411 Box incl. two large two-flowed brooches.</li><li>412 Sterling silver brooch and browith extra link, showing Kok</li></ul>                                                                                                                                                                                                                                           | \$25 - \$50<br>er<br>\$25 - \$50 <b>427</b><br>racelet<br>opelli. <b>428</b>                                                                                   | x 15 1/2", No. 199/200, "Worcester<br>Cathedral".<br>\$25 - \$5<br>Y Susie Cooper cream jug.<br>\$50 - \$7<br>B Onyx smoking set.                                                                                                                                                                                                                                                        | 0<br>5                     |
| <ul><li>411 Box incl. two large two-flowed brooches.</li><li>412 Sterling silver brooch and browith extra link, showing Kok</li></ul>                                                                                                                                                                                                                                           | \$25 - \$50<br>er<br>\$25 - \$50 <b>427</b><br>racelet<br>opelli. <b>428</b><br>\$50 - \$75                                                                    | x 15 1/2", No. 199/200, "Worcester<br>Cathedral".<br>\$25 - \$5'<br>Susie Cooper cream jug.<br>\$50 - \$7                                                                                                                                                                                                                                                                                | 0<br>5                     |
| <ul><li>411 Box incl. two large two-flowed brooches.</li><li>412 Sterling silver brooch and browith extra link, showing Kok</li></ul>                                                                                                                                                                                                                                           | \$25 - \$50<br>er<br>\$25 - \$50 <b>427</b><br>racelet<br>opelli. <b>428</b><br>\$50 - \$75                                                                    | x 15 1/2", No. 199/200, "Worcester<br>Cathedral".<br>\$25 - \$5<br>' Susie Cooper cream jug.<br>\$50 - \$7<br>8 Onyx smoking set.<br>\$20 - \$4                                                                                                                                                                                                                                          | 0<br>5<br>0                |
| <ul> <li>411 Box incl. two large two-flowed brooches.</li> <li>412 Sterling silver brooch and browith extra link, showing Kok</li> <li>413 Two Yoshimoto cubes.</li> <li>414 Matching pair of soft jade brown</li> </ul>                                                                                                                                                        | \$25 - \$50<br>er<br>\$25 - \$50<br>racelet<br>opelli. 428<br>\$50 - \$75<br>429                                                                               | x 15 1/2", No. 199/200, "Worcester<br>Cathedral".<br>\$25 - \$5<br>' Susie Cooper cream jug.<br>\$50 - \$7<br>8 Onyx smoking set.<br>\$20 - \$4<br>9 Dutch cocktail shaker.                                                                                                                                                                                                              | 0<br>5<br>0                |
| <ul> <li>411 Box incl. two large two-flowed brooches.</li> <li>412 Sterling silver brooch and browith extra link, showing Kok</li> <li>413 Two Yoshimoto cubes.</li> <li>414 Matching pair of soft jade brown</li> </ul>                                                                                                                                                        | \$25 - \$50<br>er<br>\$25 - \$50<br>*acelet<br>opelli.<br>\$50 - \$75<br>429<br>\$10 - \$20<br>acelets.<br>\$25 - \$50                                         | x 15 1/2", No. 199/200, "Worcester Cathedral".  \$25 - \$5  Susie Cooper cream jug.  \$50 - \$7  Onyx smoking set.  \$20 - \$4  Dutch cocktail shaker.  \$15 - \$3  Leather travel case dated 1919.                                                                                                                                                                                      | 0<br>5<br>0<br>0           |
| <ul> <li>411 Box incl. two large two-flowed brooches.</li> <li>412 Sterling silver brooch and browith extra link, showing Kok</li> <li>413 Two Yoshimoto cubes.</li> <li>414 Matching pair of soft jade browing the silver bracelet.</li> </ul>                                                                                                                                 | \$25 - \$50<br>er<br>\$25 - \$50<br>Facelet<br>opelli.<br>\$50 - \$75<br>429<br>\$10 - \$20<br>Facelets.<br>\$25 - \$50<br>erling<br>431<br>\$50 - \$75        | x 15 1/2", No. 199/200, "Worcester Cathedral".  \$25 - \$5'  Susie Cooper cream jug.  \$50 - \$7'  Onyx smoking set.  \$20 - \$4'  Dutch cocktail shaker.  \$15 - \$3'  Leather travel case dated 1919.  \$15 - \$3'  Polychrome painted pedestal chalice  \$15 - \$3'  English pewter hip flask and an Eire                                                                             | 0<br>5<br>0<br>0           |
| <ul> <li>411 Box incl. two large two-flowed brooches.</li> <li>412 Sterling silver brooch and browith extra link, showing Kok</li> <li>413 Two Yoshimoto cubes.</li> <li>414 Matching pair of soft jade browing the silver bracelet.</li> </ul>                                                                                                                                 | \$25 - \$50<br>er<br>\$25 - \$50<br>Facelet<br>opelli.<br>\$50 - \$75<br>429<br>\$10 - \$20<br>Facelets.<br>\$25 - \$50<br>erling<br>431<br>\$50 - \$75        | x 15 1/2", No. 199/200, "Worcester Cathedral".  \$25 - \$5  Susie Cooper cream jug.  \$50 - \$7  Onyx smoking set.  \$20 - \$4  Dutch cocktail shaker.  \$15 - \$3  Leather travel case dated 1919.  \$15 - \$3  Polychrome painted pedestal chalice \$15 - \$3                                                                                                                          | 0<br>5<br>0<br>0<br>0      |
| <ul> <li>411 Box incl. two large two-flowed brooches.</li> <li>412 Sterling silver brooch and browith extra link, showing Kok</li> <li>413 Two Yoshimoto cubes.</li> <li>414 Matching pair of soft jade brown and the silver bracelet.</li> <li>415 North West Coast design stersilver bracelet.</li> <li>416 Opera length strand of fresh pearls.</li> </ul>                   | \$25 - \$50<br>er<br>\$25 - \$50<br>fracelet<br>opelli.<br>\$50 - \$75<br>429<br>\$10 - \$20<br>acelets.<br>\$25 - \$50<br>erling<br>431<br>\$50 - \$75<br>432 | x 15 1/2", No. 199/200, "Worcester Cathedral".  \$25 - \$5  Susie Cooper cream jug.  \$50 - \$7  Onyx smoking set.  \$20 - \$4  Dutch cocktail shaker.  \$15 - \$3  Leather travel case dated 1919.  \$15 - \$3  Polychrome painted pedestal chalice  \$15 - \$3  English pewter hip flask and an Eire combination lighter/cigarette case.  \$20 - \$3  Burleigh "Wave" china jam pot in | 0<br>5<br>0<br>0<br>0      |
| <ul> <li>411 Box incl. two large two-flowed brooches.</li> <li>412 Sterling silver brooch and browith extra link, showing Kok</li> <li>413 Two Yoshimoto cubes.</li> <li>414 Matching pair of soft jade brown bracelet.</li> <li>415 North West Coast design stersilver bracelet.</li> <li>416 Opera length strand of fresh pearls.</li> <li>\$417 Art pottery vase.</li> </ul> | \$25 - \$50<br>er<br>\$25 - \$50<br>fracelet<br>opelli.<br>\$50 - \$75<br>429<br>\$10 - \$20<br>acelets.<br>\$25 - \$50<br>erling<br>431<br>\$50 - \$75<br>432 | x 15 1/2", No. 199/200, "Worcester Cathedral".  \$25 - \$5  Susie Cooper cream jug.  \$50 - \$7  Onyx smoking set.  \$20 - \$4  Dutch cocktail shaker.  \$15 - \$3  Leather travel case dated 1919.  \$15 - \$3  Polychrome painted pedestal chalice  \$15 - \$3  English pewter hip flask and an Eire combination lighter/cigarette case.  \$20 - \$3                                   | 0<br>5<br>0<br>0<br>0<br>e |