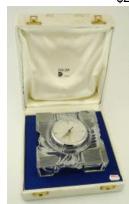

## **Decorative Arts Auction**

Tuesday, June 7th 2016

| <b>401</b> Silver Georg Jensen "Violet"                                                                                                                                                                                                                                                                                                                                         | " brooch. <b>418</b><br>\$50 - \$75                                                                                                                            | 3 Art glass paperweight.<br>\$10 - \$2                                                                                                                                                                                                                                                                                                                                                   | 0                          |
|---------------------------------------------------------------------------------------------------------------------------------------------------------------------------------------------------------------------------------------------------------------------------------------------------------------------------------------------------------------------------------|----------------------------------------------------------------------------------------------------------------------------------------------------------------|------------------------------------------------------------------------------------------------------------------------------------------------------------------------------------------------------------------------------------------------------------------------------------------------------------------------------------------------------------------------------------------|----------------------------|
| <b>402</b> Art Deco silver bar brooch.                                                                                                                                                                                                                                                                                                                                          | <b>419</b><br>\$20 - \$30                                                                                                                                      | Chelsea Works, Burslem china<br>Moorland polar bear no. 87/100,                                                                                                                                                                                                                                                                                                                          | Ū                          |
| <b>403</b> Villeroy & Boch china rabbit box.                                                                                                                                                                                                                                                                                                                                    |                                                                                                                                                                | dated 2002.<br>\$15 - \$3                                                                                                                                                                                                                                                                                                                                                                | 0                          |
| <b>404</b> Small art pottery teapot and                                                                                                                                                                                                                                                                                                                                         |                                                                                                                                                                | Lot of art glass swizzle sticks.<br>\$10 - \$2                                                                                                                                                                                                                                                                                                                                           | 0                          |
| , , ,                                                                                                                                                                                                                                                                                                                                                                           | \$25 - \$50 <b>42</b> 1                                                                                                                                        | Lot of Swarovski animal ornaments i                                                                                                                                                                                                                                                                                                                                                      |                            |
| <b>405</b> Three art glass teacups and                                                                                                                                                                                                                                                                                                                                          | saucers.<br>\$20 - \$30                                                                                                                                        | boxes. \$50 - \$7                                                                                                                                                                                                                                                                                                                                                                        | 5                          |
| <b>406</b> Black onyx and fresh water necklace.                                                                                                                                                                                                                                                                                                                                 | pearl <b>422</b>                                                                                                                                               | Property Eight mirrored stands made for Swarovski ornaments.                                                                                                                                                                                                                                                                                                                             |                            |
|                                                                                                                                                                                                                                                                                                                                                                                 | \$30 - \$50                                                                                                                                                    | \$20 - \$3                                                                                                                                                                                                                                                                                                                                                                               | -                          |
| <b>407</b> Two boxes of costume jewe watch.                                                                                                                                                                                                                                                                                                                                     | Iry with 423                                                                                                                                                   | Lot with B&G china cup, dish, bird and<br>a Royal Worcester bird.                                                                                                                                                                                                                                                                                                                        | t                          |
|                                                                                                                                                                                                                                                                                                                                                                                 | \$20 - \$30                                                                                                                                                    | \$20 - \$3                                                                                                                                                                                                                                                                                                                                                                               | -                          |
| <b>408</b> Lot of Swarovski animal ornboxes.                                                                                                                                                                                                                                                                                                                                    | aments in 424                                                                                                                                                  | Oil on canvas signed Hazel, d.2004, 18" x 24", "Spoons".                                                                                                                                                                                                                                                                                                                                 |                            |
|                                                                                                                                                                                                                                                                                                                                                                                 | \$50 - \$75                                                                                                                                                    | \$50 - \$7                                                                                                                                                                                                                                                                                                                                                                               | 5                          |
| <b>409</b> Box incl. 6 brooches.                                                                                                                                                                                                                                                                                                                                                |                                                                                                                                                                | Farquetry inlaid wardrobe.<br>\$100 - \$20                                                                                                                                                                                                                                                                                                                                               | Λ                          |
| 410 Murano glass bead necklace                                                                                                                                                                                                                                                                                                                                                  | \$25 - \$50                                                                                                                                                    | 9100 - چوں<br>Frint signed David Birtwhistle, 22 1/2 و                                                                                                                                                                                                                                                                                                                                   |                            |
|                                                                                                                                                                                                                                                                                                                                                                                 |                                                                                                                                                                |                                                                                                                                                                                                                                                                                                                                                                                          |                            |
| -                                                                                                                                                                                                                                                                                                                                                                               | \$25 <b>-</b> \$50                                                                                                                                             | x 15 1/2", No. 199/200, "Worcester                                                                                                                                                                                                                                                                                                                                                       | -                          |
| 411 Box incl. two large two-flower                                                                                                                                                                                                                                                                                                                                              | \$25 <b>-</b> \$50                                                                                                                                             | x 15 1/2", No. 199/200, "Worcester Cathedral".                                                                                                                                                                                                                                                                                                                                           |                            |
| <b>411</b> Box incl. two large two-flowed brooches.                                                                                                                                                                                                                                                                                                                             | \$25 - \$50<br>er                                                                                                                                              | x 15 1/2", No. 199/200, "Worcester                                                                                                                                                                                                                                                                                                                                                       |                            |
| <b>411</b> Box incl. two large two-flowed brooches.                                                                                                                                                                                                                                                                                                                             | \$25 - \$50<br>er<br>\$25 - \$50 <b>427</b>                                                                                                                    | x 15 1/2", No. 199/200, "Worcester<br>Cathedral".<br>\$25 - \$5                                                                                                                                                                                                                                                                                                                          | 0                          |
| <ul><li>411 Box incl. two large two-flowed brooches.</li><li>412 Sterling silver brooch and browith extra link, showing Kok</li></ul>                                                                                                                                                                                                                                           | \$25 - \$50<br>er<br>\$25 - \$50 <b>427</b><br>racelet<br>opelli. <b>428</b>                                                                                   | x 15 1/2", No. 199/200, "Worcester<br>Cathedral".<br>\$25 - \$5<br>Y Susie Cooper cream jug.<br>\$50 - \$7<br>B Onyx smoking set.                                                                                                                                                                                                                                                        | 0<br>5                     |
| <ul><li>411 Box incl. two large two-flowed brooches.</li><li>412 Sterling silver brooch and browith extra link, showing Kok</li></ul>                                                                                                                                                                                                                                           | \$25 - \$50<br>er<br>\$25 - \$50 <b>427</b><br>racelet<br>opelli. <b>428</b><br>\$50 - \$75                                                                    | x 15 1/2", No. 199/200, "Worcester<br>Cathedral".<br>\$25 - \$5'<br>Susie Cooper cream jug.<br>\$50 - \$7                                                                                                                                                                                                                                                                                | 0<br>5                     |
| <ul><li>411 Box incl. two large two-flowed brooches.</li><li>412 Sterling silver brooch and browith extra link, showing Kok</li></ul>                                                                                                                                                                                                                                           | \$25 - \$50<br>er<br>\$25 - \$50 <b>427</b><br>racelet<br>opelli. <b>428</b><br>\$50 - \$75                                                                    | x 15 1/2", No. 199/200, "Worcester<br>Cathedral".<br>\$25 - \$5<br>' Susie Cooper cream jug.<br>\$50 - \$7<br>8 Onyx smoking set.<br>\$20 - \$4                                                                                                                                                                                                                                          | 0<br>5<br>0                |
| <ul> <li>411 Box incl. two large two-flowed brooches.</li> <li>412 Sterling silver brooch and browith extra link, showing Kok</li> <li>413 Two Yoshimoto cubes.</li> <li>414 Matching pair of soft jade brown</li> </ul>                                                                                                                                                        | \$25 - \$50<br>er<br>\$25 - \$50<br>racelet<br>opelli. 428<br>\$50 - \$75<br>429                                                                               | x 15 1/2", No. 199/200, "Worcester<br>Cathedral".<br>\$25 - \$5<br>' Susie Cooper cream jug.<br>\$50 - \$7<br>8 Onyx smoking set.<br>\$20 - \$4<br>9 Dutch cocktail shaker.                                                                                                                                                                                                              | 0<br>5<br>0                |
| <ul> <li>411 Box incl. two large two-flowed brooches.</li> <li>412 Sterling silver brooch and browith extra link, showing Kok</li> <li>413 Two Yoshimoto cubes.</li> <li>414 Matching pair of soft jade brown</li> </ul>                                                                                                                                                        | \$25 - \$50<br>er<br>\$25 - \$50<br>*acelet<br>opelli.<br>\$50 - \$75<br>429<br>\$10 - \$20<br>acelets.<br>\$25 - \$50                                         | x 15 1/2", No. 199/200, "Worcester Cathedral".  \$25 - \$5  Susie Cooper cream jug.  \$50 - \$7  Onyx smoking set.  \$20 - \$4  Dutch cocktail shaker.  \$15 - \$3  Leather travel case dated 1919.                                                                                                                                                                                      | 0<br>5<br>0<br>0           |
| <ul> <li>411 Box incl. two large two-flowed brooches.</li> <li>412 Sterling silver brooch and browith extra link, showing Kok</li> <li>413 Two Yoshimoto cubes.</li> <li>414 Matching pair of soft jade browing the silver bracelet.</li> </ul>                                                                                                                                 | \$25 - \$50<br>er<br>\$25 - \$50<br>Facelet<br>opelli.<br>\$50 - \$75<br>429<br>\$10 - \$20<br>Facelets.<br>\$25 - \$50<br>erling<br>431<br>\$50 - \$75        | x 15 1/2", No. 199/200, "Worcester Cathedral".  \$25 - \$5'  Susie Cooper cream jug.  \$50 - \$7'  Onyx smoking set.  \$20 - \$4'  Dutch cocktail shaker.  \$15 - \$3'  Leather travel case dated 1919.  \$15 - \$3'  Polychrome painted pedestal chalice  \$15 - \$3'  English pewter hip flask and an Eire                                                                             | 0<br>5<br>0<br>0           |
| <ul> <li>411 Box incl. two large two-flowed brooches.</li> <li>412 Sterling silver brooch and browith extra link, showing Kok</li> <li>413 Two Yoshimoto cubes.</li> <li>414 Matching pair of soft jade browing the silver bracelet.</li> </ul>                                                                                                                                 | \$25 - \$50<br>er<br>\$25 - \$50<br>Facelet<br>opelli.<br>\$50 - \$75<br>429<br>\$10 - \$20<br>Facelets.<br>\$25 - \$50<br>erling<br>431<br>\$50 - \$75        | x 15 1/2", No. 199/200, "Worcester Cathedral".  \$25 - \$5  Susie Cooper cream jug.  \$50 - \$7  Onyx smoking set.  \$20 - \$4  Dutch cocktail shaker.  \$15 - \$3  Leather travel case dated 1919.  \$15 - \$3  Polychrome painted pedestal chalice \$15 - \$3                                                                                                                          | 0<br>5<br>0<br>0<br>0      |
| <ul> <li>411 Box incl. two large two-flowed brooches.</li> <li>412 Sterling silver brooch and browith extra link, showing Kok</li> <li>413 Two Yoshimoto cubes.</li> <li>414 Matching pair of soft jade brown and the silver bracelet.</li> <li>415 North West Coast design stersilver bracelet.</li> <li>416 Opera length strand of fresh pearls.</li> </ul>                   | \$25 - \$50<br>er<br>\$25 - \$50<br>fracelet<br>opelli.<br>\$50 - \$75<br>429<br>\$10 - \$20<br>acelets.<br>\$25 - \$50<br>erling<br>431<br>\$50 - \$75<br>432 | x 15 1/2", No. 199/200, "Worcester Cathedral".  \$25 - \$5  Susie Cooper cream jug.  \$50 - \$7  Onyx smoking set.  \$20 - \$4  Dutch cocktail shaker.  \$15 - \$3  Leather travel case dated 1919.  \$15 - \$3  Polychrome painted pedestal chalice  \$15 - \$3  English pewter hip flask and an Eire combination lighter/cigarette case.  \$20 - \$3  Burleigh "Wave" china jam pot in | 0<br>5<br>0<br>0<br>0      |
| <ul> <li>411 Box incl. two large two-flowed brooches.</li> <li>412 Sterling silver brooch and browith extra link, showing Kok</li> <li>413 Two Yoshimoto cubes.</li> <li>414 Matching pair of soft jade brown bracelet.</li> <li>415 North West Coast design stersilver bracelet.</li> <li>416 Opera length strand of fresh pearls.</li> <li>\$417 Art pottery vase.</li> </ul> | \$25 - \$50<br>er<br>\$25 - \$50<br>fracelet<br>opelli.<br>\$50 - \$75<br>429<br>\$10 - \$20<br>acelets.<br>\$25 - \$50<br>erling<br>431<br>\$50 - \$75<br>432 | x 15 1/2", No. 199/200, "Worcester Cathedral".  \$25 - \$5  Susie Cooper cream jug.  \$50 - \$7  Onyx smoking set.  \$20 - \$4  Dutch cocktail shaker.  \$15 - \$3  Leather travel case dated 1919.  \$15 - \$3  Polychrome painted pedestal chalice  \$15 - \$3  English pewter hip flask and an Eire combination lighter/cigarette case.  \$20 - \$3                                   | 0<br>5<br>0<br>0<br>0<br>e |