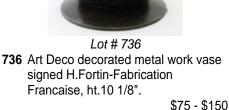

le bust. \$25 - \$50 \$25 - \$50 707 Oil on canvas "Parisian Street 724 Bentwood armchair. Scene". \$25 - \$50 **725** Art Deco mahogany reading table 708 Pair of cranberry coloured glass lamp. shades. \$20 - \$40 \$20 - \$30 726 Painted china vase. 709 19th century carved oak fire \$10 - \$15 surround. **727** Two alabaster table lamps. \$300 - \$500 \$15 - \$30 **710** Pair of night stands. 728 Gouda art pottery vase. \$50 - \$100 \$15 - \$30 **711** Hamadan rug, approx. 5'8" x 3'8 1/2". 729 Coloured art glass liquor set. \$100 - \$150

\$20 - \$30

730 Gouda vase. **731** Art Deco walnut sideboard. 732 Art Deco side board. 733 Etched shaped art glass vase with silver overlay, height 8". 734 Garniture three-piece marble mantle clock. 735 Pierced metal work oval shaped two handled tray.



737 Oil on canvas signed Paink, "Paris Street Scene". \$50 - \$100

**738** Torchiere floor lamp. \$50 - \$100 739 Fischer J. Budapest polychrome

decorated shaped vase, length 11 1/2".

**740** Green glass and silver plate vase.

\$10 - \$20

741 Wilkinson honey glaze china bowl in "Chloris" pattern, 6" diameter.

\$50 - \$75

**742** WMF frog and boy dish.

\$25 - \$50

\$100 - \$200

\$100 - \$200

\$20 - \$30

\$100 - \$200

\$30 - \$60

\$15 - \$30



Lot # 743 743 Cold painted Art Deco figure. \$150 - \$200

744 Set of three square shaped art glass containers- possibly Nailsea, 7 1/4" square.

\$30 - \$50



Lot # 745 745 Pair of Art Deco figural table lamps. \$75 - \$125

**746** Art deco musical cigarette box.

747 Walnut dining table with six chairs. \$100 - \$150

\$50 - \$75