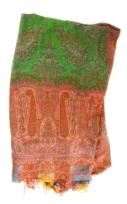

## **Decorative Arts Auction**

Tuesday, June 7th 2016

| <b>401</b> Silver Georg Jensen "Violet"                                                                                                                                                                                                                                                                                                                                         | " brooch. <b>418</b><br>\$50 - \$75                                                                                                                            | 3 Art glass paperweight.<br>\$10 - \$2                                                                                                                                                                                                                                                                                                                                                   | 0                          |
|---------------------------------------------------------------------------------------------------------------------------------------------------------------------------------------------------------------------------------------------------------------------------------------------------------------------------------------------------------------------------------|----------------------------------------------------------------------------------------------------------------------------------------------------------------|------------------------------------------------------------------------------------------------------------------------------------------------------------------------------------------------------------------------------------------------------------------------------------------------------------------------------------------------------------------------------------------|----------------------------|
| <b>402</b> Art Deco silver bar brooch.                                                                                                                                                                                                                                                                                                                                          | <b>419</b><br>\$20 - \$30                                                                                                                                      | Chelsea Works, Burslem china<br>Moorland polar bear no. 87/100,                                                                                                                                                                                                                                                                                                                          | Ū                          |
| <b>403</b> Villeroy & Boch china rabbit box.                                                                                                                                                                                                                                                                                                                                    |                                                                                                                                                                | dated 2002.<br>\$15 - \$3                                                                                                                                                                                                                                                                                                                                                                | 0                          |
| <b>404</b> Small art pottery teapot and                                                                                                                                                                                                                                                                                                                                         |                                                                                                                                                                | Lot of art glass swizzle sticks.<br>\$10 - \$2                                                                                                                                                                                                                                                                                                                                           | 0                          |
| , , ,                                                                                                                                                                                                                                                                                                                                                                           | \$25 - \$50 <b>42</b> 1                                                                                                                                        | Lot of Swarovski animal ornaments i                                                                                                                                                                                                                                                                                                                                                      |                            |
| <b>405</b> Three art glass teacups and                                                                                                                                                                                                                                                                                                                                          | saucers.<br>\$20 - \$30                                                                                                                                        | boxes. \$50 - \$7                                                                                                                                                                                                                                                                                                                                                                        | 5                          |
| <b>406</b> Black onyx and fresh water necklace.                                                                                                                                                                                                                                                                                                                                 | pearl <b>422</b>                                                                                                                                               | Property Eight mirrored stands made for Swarovski ornaments.                                                                                                                                                                                                                                                                                                                             |                            |
|                                                                                                                                                                                                                                                                                                                                                                                 | \$30 - \$50                                                                                                                                                    | \$20 - \$3                                                                                                                                                                                                                                                                                                                                                                               | -                          |
| <b>407</b> Two boxes of costume jewe watch.                                                                                                                                                                                                                                                                                                                                     | Iry with 423                                                                                                                                                   | Lot with B&G china cup, dish, bird and<br>a Royal Worcester bird.                                                                                                                                                                                                                                                                                                                        | t                          |
|                                                                                                                                                                                                                                                                                                                                                                                 | \$20 - \$30                                                                                                                                                    | \$20 - \$3                                                                                                                                                                                                                                                                                                                                                                               | -                          |
| <b>408</b> Lot of Swarovski animal ornboxes.                                                                                                                                                                                                                                                                                                                                    | aments in 424                                                                                                                                                  | Oil on canvas signed Hazel, d.2004, 18" x 24", "Spoons".                                                                                                                                                                                                                                                                                                                                 |                            |
|                                                                                                                                                                                                                                                                                                                                                                                 | \$50 - \$75                                                                                                                                                    | \$50 - \$7                                                                                                                                                                                                                                                                                                                                                                               | 5                          |
| <b>409</b> Box incl. 6 brooches.                                                                                                                                                                                                                                                                                                                                                |                                                                                                                                                                | Farquetry inlaid wardrobe.<br>\$100 - \$20                                                                                                                                                                                                                                                                                                                                               | Λ                          |
| 410 Murano glass bead necklace                                                                                                                                                                                                                                                                                                                                                  | \$25 - \$50                                                                                                                                                    | 9100 - چوں<br>Frint signed David Birtwhistle, 22 1/2 و                                                                                                                                                                                                                                                                                                                                   |                            |
|                                                                                                                                                                                                                                                                                                                                                                                 |                                                                                                                                                                |                                                                                                                                                                                                                                                                                                                                                                                          |                            |
| -                                                                                                                                                                                                                                                                                                                                                                               | \$25 <b>-</b> \$50                                                                                                                                             | x 15 1/2", No. 199/200, "Worcester                                                                                                                                                                                                                                                                                                                                                       | -                          |
| 411 Box incl. two large two-flower                                                                                                                                                                                                                                                                                                                                              | \$25 <b>-</b> \$50                                                                                                                                             | x 15 1/2", No. 199/200, "Worcester Cathedral".                                                                                                                                                                                                                                                                                                                                           |                            |
| <b>411</b> Box incl. two large two-flowed brooches.                                                                                                                                                                                                                                                                                                                             | \$25 - \$50<br>er                                                                                                                                              | x 15 1/2", No. 199/200, "Worcester                                                                                                                                                                                                                                                                                                                                                       |                            |
| <b>411</b> Box incl. two large two-flowed brooches.                                                                                                                                                                                                                                                                                                                             | \$25 - \$50<br>er<br>\$25 - \$50 <b>427</b>                                                                                                                    | x 15 1/2", No. 199/200, "Worcester<br>Cathedral".<br>\$25 - \$5                                                                                                                                                                                                                                                                                                                          | 0                          |
| <ul><li>411 Box incl. two large two-flowed brooches.</li><li>412 Sterling silver brooch and browith extra link, showing Kok</li></ul>                                                                                                                                                                                                                                           | \$25 - \$50<br>er<br>\$25 - \$50 <b>427</b><br>racelet<br>opelli. <b>428</b>                                                                                   | x 15 1/2", No. 199/200, "Worcester<br>Cathedral".<br>\$25 - \$5<br>Y Susie Cooper cream jug.<br>\$50 - \$7<br>B Onyx smoking set.                                                                                                                                                                                                                                                        | 0<br>5                     |
| <ul><li>411 Box incl. two large two-flowed brooches.</li><li>412 Sterling silver brooch and browith extra link, showing Kok</li></ul>                                                                                                                                                                                                                                           | \$25 - \$50<br>er<br>\$25 - \$50 <b>427</b><br>racelet<br>opelli. <b>428</b><br>\$50 - \$75                                                                    | x 15 1/2", No. 199/200, "Worcester<br>Cathedral".<br>\$25 - \$5'<br>Susie Cooper cream jug.<br>\$50 - \$7                                                                                                                                                                                                                                                                                | 0<br>5                     |
| <ul><li>411 Box incl. two large two-flowed brooches.</li><li>412 Sterling silver brooch and browith extra link, showing Kok</li></ul>                                                                                                                                                                                                                                           | \$25 - \$50<br>er<br>\$25 - \$50 <b>427</b><br>racelet<br>opelli. <b>428</b><br>\$50 - \$75                                                                    | x 15 1/2", No. 199/200, "Worcester<br>Cathedral".<br>\$25 - \$5<br>' Susie Cooper cream jug.<br>\$50 - \$7<br>8 Onyx smoking set.<br>\$20 - \$4                                                                                                                                                                                                                                          | 0<br>5<br>0                |
| <ul> <li>411 Box incl. two large two-flowed brooches.</li> <li>412 Sterling silver brooch and browith extra link, showing Kok</li> <li>413 Two Yoshimoto cubes.</li> <li>414 Matching pair of soft jade brown</li> </ul>                                                                                                                                                        | \$25 - \$50<br>er<br>\$25 - \$50<br>racelet<br>opelli. 428<br>\$50 - \$75<br>429                                                                               | x 15 1/2", No. 199/200, "Worcester<br>Cathedral".<br>\$25 - \$5<br>' Susie Cooper cream jug.<br>\$50 - \$7<br>8 Onyx smoking set.<br>\$20 - \$4<br>9 Dutch cocktail shaker.                                                                                                                                                                                                              | 0<br>5<br>0                |
| <ul> <li>411 Box incl. two large two-flowed brooches.</li> <li>412 Sterling silver brooch and browith extra link, showing Kok</li> <li>413 Two Yoshimoto cubes.</li> <li>414 Matching pair of soft jade brown</li> </ul>                                                                                                                                                        | \$25 - \$50<br>er<br>\$25 - \$50<br>*acelet<br>opelli.<br>\$50 - \$75<br>429<br>\$10 - \$20<br>acelets.<br>\$25 - \$50                                         | x 15 1/2", No. 199/200, "Worcester Cathedral".  \$25 - \$5  Susie Cooper cream jug.  \$50 - \$7  Onyx smoking set.  \$20 - \$4  Dutch cocktail shaker.  \$15 - \$3  Leather travel case dated 1919.                                                                                                                                                                                      | 0<br>5<br>0<br>0           |
| <ul> <li>411 Box incl. two large two-flowed brooches.</li> <li>412 Sterling silver brooch and browith extra link, showing Kok</li> <li>413 Two Yoshimoto cubes.</li> <li>414 Matching pair of soft jade browing the silver bracelet.</li> </ul>                                                                                                                                 | \$25 - \$50<br>er<br>\$25 - \$50<br>Facelet<br>opelli.<br>\$50 - \$75<br>429<br>\$10 - \$20<br>Facelets.<br>\$25 - \$50<br>erling<br>431<br>\$50 - \$75        | x 15 1/2", No. 199/200, "Worcester Cathedral".  \$25 - \$5'  Susie Cooper cream jug.  \$50 - \$7'  Onyx smoking set.  \$20 - \$4'  Dutch cocktail shaker.  \$15 - \$3'  Leather travel case dated 1919.  \$15 - \$3'  Polychrome painted pedestal chalice  \$15 - \$3'  English pewter hip flask and an Eire                                                                             | 0<br>5<br>0<br>0           |
| <ul> <li>411 Box incl. two large two-flowed brooches.</li> <li>412 Sterling silver brooch and browith extra link, showing Kok</li> <li>413 Two Yoshimoto cubes.</li> <li>414 Matching pair of soft jade browing the silver bracelet.</li> </ul>                                                                                                                                 | \$25 - \$50<br>er<br>\$25 - \$50<br>Facelet<br>opelli.<br>\$50 - \$75<br>429<br>\$10 - \$20<br>Facelets.<br>\$25 - \$50<br>erling<br>431<br>\$50 - \$75        | x 15 1/2", No. 199/200, "Worcester Cathedral".  \$25 - \$5  Susie Cooper cream jug.  \$50 - \$7  Onyx smoking set.  \$20 - \$4  Dutch cocktail shaker.  \$15 - \$3  Leather travel case dated 1919.  \$15 - \$3  Polychrome painted pedestal chalice \$15 - \$3                                                                                                                          | 0<br>5<br>0<br>0<br>0      |
| <ul> <li>411 Box incl. two large two-flowed brooches.</li> <li>412 Sterling silver brooch and browith extra link, showing Kok</li> <li>413 Two Yoshimoto cubes.</li> <li>414 Matching pair of soft jade brown and the silver bracelet.</li> <li>415 North West Coast design stersilver bracelet.</li> <li>416 Opera length strand of fresh pearls.</li> </ul>                   | \$25 - \$50<br>er<br>\$25 - \$50<br>fracelet<br>opelli.<br>\$50 - \$75<br>429<br>\$10 - \$20<br>acelets.<br>\$25 - \$50<br>erling<br>431<br>\$50 - \$75<br>432 | x 15 1/2", No. 199/200, "Worcester Cathedral".  \$25 - \$5  Susie Cooper cream jug.  \$50 - \$7  Onyx smoking set.  \$20 - \$4  Dutch cocktail shaker.  \$15 - \$3  Leather travel case dated 1919.  \$15 - \$3  Polychrome painted pedestal chalice  \$15 - \$3  English pewter hip flask and an Eire combination lighter/cigarette case.  \$20 - \$3  Burleigh "Wave" china jam pot in | 0<br>5<br>0<br>0<br>0      |
| <ul> <li>411 Box incl. two large two-flowed brooches.</li> <li>412 Sterling silver brooch and browith extra link, showing Kok</li> <li>413 Two Yoshimoto cubes.</li> <li>414 Matching pair of soft jade brown bracelet.</li> <li>415 North West Coast design stersilver bracelet.</li> <li>416 Opera length strand of fresh pearls.</li> <li>\$417 Art pottery vase.</li> </ul> | \$25 - \$50<br>er<br>\$25 - \$50<br>fracelet<br>opelli.<br>\$50 - \$75<br>429<br>\$10 - \$20<br>acelets.<br>\$25 - \$50<br>erling<br>431<br>\$50 - \$75<br>432 | x 15 1/2", No. 199/200, "Worcester Cathedral".  \$25 - \$5  Susie Cooper cream jug.  \$50 - \$7  Onyx smoking set.  \$20 - \$4  Dutch cocktail shaker.  \$15 - \$3  Leather travel case dated 1919.  \$15 - \$3  Polychrome painted pedestal chalice  \$15 - \$3  English pewter hip flask and an Eire combination lighter/cigarette case.  \$20 - \$3                                   | 0<br>5<br>0<br>0<br>0<br>e |