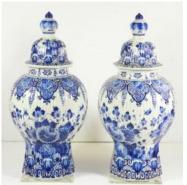

## **Decorative Arts Auction**

Tuesday, June 7th 2016

| <b>401</b> Silver Georg Jensen "Violet"                                                                                                                                                                                                                                                                                                                                         | " brooch. <b>418</b><br>\$50 - \$75                                                                                                                            | 3 Art glass paperweight.<br>\$10 - \$2                                                                                                                                                                                                                                                                                                                                                   | 0                          |
|---------------------------------------------------------------------------------------------------------------------------------------------------------------------------------------------------------------------------------------------------------------------------------------------------------------------------------------------------------------------------------|----------------------------------------------------------------------------------------------------------------------------------------------------------------|------------------------------------------------------------------------------------------------------------------------------------------------------------------------------------------------------------------------------------------------------------------------------------------------------------------------------------------------------------------------------------------|----------------------------|
| <b>402</b> Art Deco silver bar brooch.                                                                                                                                                                                                                                                                                                                                          | <b>419</b><br>\$20 - \$30                                                                                                                                      | Chelsea Works, Burslem china<br>Moorland polar bear no. 87/100,                                                                                                                                                                                                                                                                                                                          | Ū                          |
| <b>403</b> Villeroy & Boch china rabbit box.                                                                                                                                                                                                                                                                                                                                    |                                                                                                                                                                | dated 2002.<br>\$15 - \$3                                                                                                                                                                                                                                                                                                                                                                | 0                          |
| <b>404</b> Small art pottery teapot and                                                                                                                                                                                                                                                                                                                                         |                                                                                                                                                                | Lot of art glass swizzle sticks.<br>\$10 - \$2                                                                                                                                                                                                                                                                                                                                           | 0                          |
| , , ,                                                                                                                                                                                                                                                                                                                                                                           | \$25 - \$50 <b>42</b> 1                                                                                                                                        | Lot of Swarovski animal ornaments i                                                                                                                                                                                                                                                                                                                                                      |                            |
| <b>405</b> Three art glass teacups and                                                                                                                                                                                                                                                                                                                                          | saucers.<br>\$20 - \$30                                                                                                                                        | boxes. \$50 - \$7                                                                                                                                                                                                                                                                                                                                                                        | 5                          |
| <b>406</b> Black onyx and fresh water necklace.                                                                                                                                                                                                                                                                                                                                 | pearl <b>422</b>                                                                                                                                               | Property Eight mirrored stands made for Swarovski ornaments.                                                                                                                                                                                                                                                                                                                             |                            |
|                                                                                                                                                                                                                                                                                                                                                                                 | \$30 - \$50                                                                                                                                                    | \$20 - \$3                                                                                                                                                                                                                                                                                                                                                                               | -                          |
| <b>407</b> Two boxes of costume jewe watch.                                                                                                                                                                                                                                                                                                                                     | Iry with 423                                                                                                                                                   | Lot with B&G china cup, dish, bird and<br>a Royal Worcester bird.                                                                                                                                                                                                                                                                                                                        | t                          |
|                                                                                                                                                                                                                                                                                                                                                                                 | \$20 - \$30                                                                                                                                                    | \$20 - \$3                                                                                                                                                                                                                                                                                                                                                                               | -                          |
| <b>408</b> Lot of Swarovski animal ornboxes.                                                                                                                                                                                                                                                                                                                                    | aments in 424                                                                                                                                                  | Oil on canvas signed Hazel, d.2004, 18" x 24", "Spoons".                                                                                                                                                                                                                                                                                                                                 |                            |
|                                                                                                                                                                                                                                                                                                                                                                                 | \$50 - \$75                                                                                                                                                    | \$50 - \$7                                                                                                                                                                                                                                                                                                                                                                               | 5                          |
| <b>409</b> Box incl. 6 brooches.                                                                                                                                                                                                                                                                                                                                                |                                                                                                                                                                | Farquetry inlaid wardrobe.<br>\$100 - \$20                                                                                                                                                                                                                                                                                                                                               | Λ                          |
| 410 Murano glass bead necklace                                                                                                                                                                                                                                                                                                                                                  | \$25 - \$50                                                                                                                                                    | 9100 - چوں<br>Frint signed David Birtwhistle, 22 1/2 و                                                                                                                                                                                                                                                                                                                                   |                            |
|                                                                                                                                                                                                                                                                                                                                                                                 |                                                                                                                                                                |                                                                                                                                                                                                                                                                                                                                                                                          |                            |
| -                                                                                                                                                                                                                                                                                                                                                                               | \$25 <b>-</b> \$50                                                                                                                                             | x 15 1/2", No. 199/200, "Worcester                                                                                                                                                                                                                                                                                                                                                       | -                          |
| 411 Box incl. two large two-flower                                                                                                                                                                                                                                                                                                                                              | \$25 <b>-</b> \$50                                                                                                                                             | x 15 1/2", No. 199/200, "Worcester Cathedral".                                                                                                                                                                                                                                                                                                                                           |                            |
| <b>411</b> Box incl. two large two-flowed brooches.                                                                                                                                                                                                                                                                                                                             | \$25 - \$50<br>er                                                                                                                                              | x 15 1/2", No. 199/200, "Worcester                                                                                                                                                                                                                                                                                                                                                       |                            |
| <b>411</b> Box incl. two large two-flowed brooches.                                                                                                                                                                                                                                                                                                                             | \$25 - \$50<br>er<br>\$25 - \$50 <b>427</b>                                                                                                                    | x 15 1/2", No. 199/200, "Worcester<br>Cathedral".<br>\$25 - \$5                                                                                                                                                                                                                                                                                                                          | 0                          |
| <ul><li>411 Box incl. two large two-flowed brooches.</li><li>412 Sterling silver brooch and browith extra link, showing Kok</li></ul>                                                                                                                                                                                                                                           | \$25 - \$50<br>er<br>\$25 - \$50 <b>427</b><br>racelet<br>opelli. <b>428</b>                                                                                   | x 15 1/2", No. 199/200, "Worcester<br>Cathedral".<br>\$25 - \$5<br>Y Susie Cooper cream jug.<br>\$50 - \$7<br>B Onyx smoking set.                                                                                                                                                                                                                                                        | 0<br>5                     |
| <ul><li>411 Box incl. two large two-flowed brooches.</li><li>412 Sterling silver brooch and browith extra link, showing Kok</li></ul>                                                                                                                                                                                                                                           | \$25 - \$50<br>er<br>\$25 - \$50 <b>427</b><br>racelet<br>opelli. <b>428</b><br>\$50 - \$75                                                                    | x 15 1/2", No. 199/200, "Worcester<br>Cathedral".<br>\$25 - \$5'<br>Susie Cooper cream jug.<br>\$50 - \$7                                                                                                                                                                                                                                                                                | 0<br>5                     |
| <ul><li>411 Box incl. two large two-flowed brooches.</li><li>412 Sterling silver brooch and browith extra link, showing Kok</li></ul>                                                                                                                                                                                                                                           | \$25 - \$50<br>er<br>\$25 - \$50 <b>427</b><br>racelet<br>opelli. <b>428</b><br>\$50 - \$75                                                                    | x 15 1/2", No. 199/200, "Worcester<br>Cathedral".<br>\$25 - \$5<br>' Susie Cooper cream jug.<br>\$50 - \$7<br>8 Onyx smoking set.<br>\$20 - \$4                                                                                                                                                                                                                                          | 0<br>5<br>0                |
| <ul> <li>411 Box incl. two large two-flowed brooches.</li> <li>412 Sterling silver brooch and browith extra link, showing Kok</li> <li>413 Two Yoshimoto cubes.</li> <li>414 Matching pair of soft jade brown</li> </ul>                                                                                                                                                        | \$25 - \$50<br>er<br>\$25 - \$50<br>racelet<br>opelli. 428<br>\$50 - \$75<br>429                                                                               | x 15 1/2", No. 199/200, "Worcester<br>Cathedral".<br>\$25 - \$5<br>' Susie Cooper cream jug.<br>\$50 - \$7<br>8 Onyx smoking set.<br>\$20 - \$4<br>9 Dutch cocktail shaker.                                                                                                                                                                                                              | 0<br>5<br>0                |
| <ul> <li>411 Box incl. two large two-flowed brooches.</li> <li>412 Sterling silver brooch and browith extra link, showing Kok</li> <li>413 Two Yoshimoto cubes.</li> <li>414 Matching pair of soft jade brown</li> </ul>                                                                                                                                                        | \$25 - \$50<br>er<br>\$25 - \$50<br>*acelet<br>opelli.<br>\$50 - \$75<br>429<br>\$10 - \$20<br>acelets.<br>\$25 - \$50                                         | x 15 1/2", No. 199/200, "Worcester Cathedral".  \$25 - \$5  Susie Cooper cream jug.  \$50 - \$7  Onyx smoking set.  \$20 - \$4  Dutch cocktail shaker.  \$15 - \$3  Leather travel case dated 1919.                                                                                                                                                                                      | 0<br>5<br>0<br>0           |
| <ul> <li>411 Box incl. two large two-flowed brooches.</li> <li>412 Sterling silver brooch and browith extra link, showing Kok</li> <li>413 Two Yoshimoto cubes.</li> <li>414 Matching pair of soft jade browing the silver bracelet.</li> </ul>                                                                                                                                 | \$25 - \$50<br>er<br>\$25 - \$50<br>Facelet<br>opelli.<br>\$50 - \$75<br>429<br>\$10 - \$20<br>Facelets.<br>\$25 - \$50<br>erling<br>431<br>\$50 - \$75        | x 15 1/2", No. 199/200, "Worcester Cathedral".  \$25 - \$5'  Susie Cooper cream jug.  \$50 - \$7'  Onyx smoking set.  \$20 - \$4'  Dutch cocktail shaker.  \$15 - \$3'  Leather travel case dated 1919.  \$15 - \$3'  Polychrome painted pedestal chalice  \$15 - \$3'  English pewter hip flask and an Eire                                                                             | 0<br>5<br>0<br>0           |
| <ul> <li>411 Box incl. two large two-flowed brooches.</li> <li>412 Sterling silver brooch and browith extra link, showing Kok</li> <li>413 Two Yoshimoto cubes.</li> <li>414 Matching pair of soft jade browing the silver bracelet.</li> </ul>                                                                                                                                 | \$25 - \$50<br>er<br>\$25 - \$50<br>Facelet<br>opelli.<br>\$50 - \$75<br>429<br>\$10 - \$20<br>Facelets.<br>\$25 - \$50<br>erling<br>431<br>\$50 - \$75        | x 15 1/2", No. 199/200, "Worcester Cathedral".  \$25 - \$5  Susie Cooper cream jug.  \$50 - \$7  Onyx smoking set.  \$20 - \$4  Dutch cocktail shaker.  \$15 - \$3  Leather travel case dated 1919.  \$15 - \$3  Polychrome painted pedestal chalice \$15 - \$3                                                                                                                          | 0<br>5<br>0<br>0<br>0      |
| <ul> <li>411 Box incl. two large two-flowed brooches.</li> <li>412 Sterling silver brooch and browith extra link, showing Kok</li> <li>413 Two Yoshimoto cubes.</li> <li>414 Matching pair of soft jade brown and the silver bracelet.</li> <li>415 North West Coast design stersilver bracelet.</li> <li>416 Opera length strand of fresh pearls.</li> </ul>                   | \$25 - \$50<br>er<br>\$25 - \$50<br>fracelet<br>opelli.<br>\$50 - \$75<br>429<br>\$10 - \$20<br>acelets.<br>\$25 - \$50<br>erling<br>431<br>\$50 - \$75<br>432 | x 15 1/2", No. 199/200, "Worcester Cathedral".  \$25 - \$5  Susie Cooper cream jug.  \$50 - \$7  Onyx smoking set.  \$20 - \$4  Dutch cocktail shaker.  \$15 - \$3  Leather travel case dated 1919.  \$15 - \$3  Polychrome painted pedestal chalice  \$15 - \$3  English pewter hip flask and an Eire combination lighter/cigarette case.  \$20 - \$3  Burleigh "Wave" china jam pot in | 0<br>5<br>0<br>0<br>0      |
| <ul> <li>411 Box incl. two large two-flowed brooches.</li> <li>412 Sterling silver brooch and browith extra link, showing Kok</li> <li>413 Two Yoshimoto cubes.</li> <li>414 Matching pair of soft jade brown bracelet.</li> <li>415 North West Coast design stersilver bracelet.</li> <li>416 Opera length strand of fresh pearls.</li> <li>\$417 Art pottery vase.</li> </ul> | \$25 - \$50<br>er<br>\$25 - \$50<br>fracelet<br>opelli.<br>\$50 - \$75<br>429<br>\$10 - \$20<br>acelets.<br>\$25 - \$50<br>erling<br>431<br>\$50 - \$75<br>432 | x 15 1/2", No. 199/200, "Worcester Cathedral".  \$25 - \$5  Susie Cooper cream jug.  \$50 - \$7  Onyx smoking set.  \$20 - \$4  Dutch cocktail shaker.  \$15 - \$3  Leather travel case dated 1919.  \$15 - \$3  Polychrome painted pedestal chalice  \$15 - \$3  English pewter hip flask and an Eire combination lighter/cigarette case.  \$20 - \$3                                   | 0<br>5<br>0<br>0<br>0<br>e |