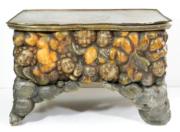

## **Decorative Arts Auction**

Tuesday, June 7th 2016

| <b>401</b> Silver Georg Jensen "Violet"                                                                                                                                                                                                                                                                                                                                         | " brooch. <b>418</b><br>\$50 - \$75                                                                                                                            | 3 Art glass paperweight.<br>\$10 - \$2                                                                                                                                                                                                                                                                                                                                                   | 0                          |
|---------------------------------------------------------------------------------------------------------------------------------------------------------------------------------------------------------------------------------------------------------------------------------------------------------------------------------------------------------------------------------|----------------------------------------------------------------------------------------------------------------------------------------------------------------|------------------------------------------------------------------------------------------------------------------------------------------------------------------------------------------------------------------------------------------------------------------------------------------------------------------------------------------------------------------------------------------|----------------------------|
| <b>402</b> Art Deco silver bar brooch.                                                                                                                                                                                                                                                                                                                                          | <b>419</b><br>\$20 - \$30                                                                                                                                      | Chelsea Works, Burslem china<br>Moorland polar bear no. 87/100,                                                                                                                                                                                                                                                                                                                          | Ū                          |
| <b>403</b> Villeroy & Boch china rabbit box.                                                                                                                                                                                                                                                                                                                                    |                                                                                                                                                                | dated 2002.<br>\$15 - \$3                                                                                                                                                                                                                                                                                                                                                                | 0                          |
| <b>404</b> Small art pottery teapot and                                                                                                                                                                                                                                                                                                                                         |                                                                                                                                                                | Lot of art glass swizzle sticks.<br>\$10 - \$2                                                                                                                                                                                                                                                                                                                                           | 0                          |
| , , ,                                                                                                                                                                                                                                                                                                                                                                           | \$25 - \$50 <b>42</b> 1                                                                                                                                        | Lot of Swarovski animal ornaments i                                                                                                                                                                                                                                                                                                                                                      |                            |
| <b>405</b> Three art glass teacups and                                                                                                                                                                                                                                                                                                                                          | saucers.<br>\$20 - \$30                                                                                                                                        | boxes. \$50 - \$7                                                                                                                                                                                                                                                                                                                                                                        | 5                          |
| <b>406</b> Black onyx and fresh water necklace.                                                                                                                                                                                                                                                                                                                                 | pearl <b>422</b>                                                                                                                                               | Property Eight mirrored stands made for Swarovski ornaments.                                                                                                                                                                                                                                                                                                                             |                            |
|                                                                                                                                                                                                                                                                                                                                                                                 | \$30 - \$50                                                                                                                                                    | \$20 - \$3                                                                                                                                                                                                                                                                                                                                                                               | -                          |
| <b>407</b> Two boxes of costume jewe watch.                                                                                                                                                                                                                                                                                                                                     | Iry with 423                                                                                                                                                   | Lot with B&G china cup, dish, bird and<br>a Royal Worcester bird.                                                                                                                                                                                                                                                                                                                        | t                          |
|                                                                                                                                                                                                                                                                                                                                                                                 | \$20 - \$30                                                                                                                                                    | \$20 - \$3                                                                                                                                                                                                                                                                                                                                                                               | -                          |
| <b>408</b> Lot of Swarovski animal ornboxes.                                                                                                                                                                                                                                                                                                                                    | aments in 424                                                                                                                                                  | Oil on canvas signed Hazel, d.2004, 18" x 24", "Spoons".                                                                                                                                                                                                                                                                                                                                 |                            |
|                                                                                                                                                                                                                                                                                                                                                                                 | \$50 - \$75                                                                                                                                                    | \$50 - \$7                                                                                                                                                                                                                                                                                                                                                                               | 5                          |
| <b>409</b> Box incl. 6 brooches.                                                                                                                                                                                                                                                                                                                                                |                                                                                                                                                                | Farquetry inlaid wardrobe.<br>\$100 - \$20                                                                                                                                                                                                                                                                                                                                               | Λ                          |
| 410 Murano glass bead necklace                                                                                                                                                                                                                                                                                                                                                  | \$25 - \$50                                                                                                                                                    | 9100 - چوں<br>Frint signed David Birtwhistle, 22 1/2 و                                                                                                                                                                                                                                                                                                                                   |                            |
|                                                                                                                                                                                                                                                                                                                                                                                 |                                                                                                                                                                |                                                                                                                                                                                                                                                                                                                                                                                          |                            |
| -                                                                                                                                                                                                                                                                                                                                                                               | \$25 <b>-</b> \$50                                                                                                                                             | x 15 1/2", No. 199/200, "Worcester                                                                                                                                                                                                                                                                                                                                                       | -                          |
| 411 Box incl. two large two-flower                                                                                                                                                                                                                                                                                                                                              | \$25 <b>-</b> \$50                                                                                                                                             | x 15 1/2", No. 199/200, "Worcester Cathedral".                                                                                                                                                                                                                                                                                                                                           |                            |
| <b>411</b> Box incl. two large two-flowed brooches.                                                                                                                                                                                                                                                                                                                             | \$25 - \$50<br>er                                                                                                                                              | x 15 1/2", No. 199/200, "Worcester                                                                                                                                                                                                                                                                                                                                                       |                            |
| <b>411</b> Box incl. two large two-flowed brooches.                                                                                                                                                                                                                                                                                                                             | \$25 - \$50<br>er<br>\$25 - \$50 <b>427</b>                                                                                                                    | x 15 1/2", No. 199/200, "Worcester<br>Cathedral".<br>\$25 - \$5                                                                                                                                                                                                                                                                                                                          | 0                          |
| <ul><li>411 Box incl. two large two-flowed brooches.</li><li>412 Sterling silver brooch and browith extra link, showing Kok</li></ul>                                                                                                                                                                                                                                           | \$25 - \$50<br>er<br>\$25 - \$50 <b>427</b><br>racelet<br>opelli. <b>428</b>                                                                                   | x 15 1/2", No. 199/200, "Worcester<br>Cathedral".<br>\$25 - \$5<br>Y Susie Cooper cream jug.<br>\$50 - \$7<br>B Onyx smoking set.                                                                                                                                                                                                                                                        | 0<br>5                     |
| <ul><li>411 Box incl. two large two-flowed brooches.</li><li>412 Sterling silver brooch and browith extra link, showing Kok</li></ul>                                                                                                                                                                                                                                           | \$25 - \$50<br>er<br>\$25 - \$50 <b>427</b><br>racelet<br>opelli. <b>428</b><br>\$50 - \$75                                                                    | x 15 1/2", No. 199/200, "Worcester<br>Cathedral".<br>\$25 - \$5'<br>Susie Cooper cream jug.<br>\$50 - \$7                                                                                                                                                                                                                                                                                | 0<br>5                     |
| <ul><li>411 Box incl. two large two-flowed brooches.</li><li>412 Sterling silver brooch and browith extra link, showing Kok</li></ul>                                                                                                                                                                                                                                           | \$25 - \$50<br>er<br>\$25 - \$50 <b>427</b><br>racelet<br>opelli. <b>428</b><br>\$50 - \$75                                                                    | x 15 1/2", No. 199/200, "Worcester<br>Cathedral".<br>\$25 - \$5<br>' Susie Cooper cream jug.<br>\$50 - \$7<br>8 Onyx smoking set.<br>\$20 - \$4                                                                                                                                                                                                                                          | 0<br>5<br>0                |
| <ul> <li>411 Box incl. two large two-flowed brooches.</li> <li>412 Sterling silver brooch and browith extra link, showing Kok</li> <li>413 Two Yoshimoto cubes.</li> <li>414 Matching pair of soft jade brown</li> </ul>                                                                                                                                                        | \$25 - \$50<br>er<br>\$25 - \$50<br>racelet<br>opelli. 428<br>\$50 - \$75<br>429                                                                               | x 15 1/2", No. 199/200, "Worcester<br>Cathedral".<br>\$25 - \$5<br>' Susie Cooper cream jug.<br>\$50 - \$7<br>8 Onyx smoking set.<br>\$20 - \$4<br>9 Dutch cocktail shaker.                                                                                                                                                                                                              | 0<br>5<br>0                |
| <ul> <li>411 Box incl. two large two-flowed brooches.</li> <li>412 Sterling silver brooch and browith extra link, showing Kok</li> <li>413 Two Yoshimoto cubes.</li> <li>414 Matching pair of soft jade brown</li> </ul>                                                                                                                                                        | \$25 - \$50<br>er<br>\$25 - \$50<br>*acelet<br>opelli.<br>\$50 - \$75<br>429<br>\$10 - \$20<br>acelets.<br>\$25 - \$50                                         | x 15 1/2", No. 199/200, "Worcester Cathedral".  \$25 - \$5  Susie Cooper cream jug.  \$50 - \$7  Onyx smoking set.  \$20 - \$4  Dutch cocktail shaker.  \$15 - \$3  Leather travel case dated 1919.                                                                                                                                                                                      | 0<br>5<br>0<br>0           |
| <ul> <li>411 Box incl. two large two-flowed brooches.</li> <li>412 Sterling silver brooch and browith extra link, showing Kok</li> <li>413 Two Yoshimoto cubes.</li> <li>414 Matching pair of soft jade browing the silver bracelet.</li> </ul>                                                                                                                                 | \$25 - \$50<br>er<br>\$25 - \$50<br>Facelet<br>opelli.<br>\$50 - \$75<br>429<br>\$10 - \$20<br>Facelets.<br>\$25 - \$50<br>erling<br>431<br>\$50 - \$75        | x 15 1/2", No. 199/200, "Worcester Cathedral".  \$25 - \$5'  Susie Cooper cream jug.  \$50 - \$7'  Onyx smoking set.  \$20 - \$4'  Dutch cocktail shaker.  \$15 - \$3'  Leather travel case dated 1919.  \$15 - \$3'  Polychrome painted pedestal chalice  \$15 - \$3'  English pewter hip flask and an Eire                                                                             | 0<br>5<br>0<br>0           |
| <ul> <li>411 Box incl. two large two-flowed brooches.</li> <li>412 Sterling silver brooch and browith extra link, showing Kok</li> <li>413 Two Yoshimoto cubes.</li> <li>414 Matching pair of soft jade browing the silver bracelet.</li> </ul>                                                                                                                                 | \$25 - \$50<br>er<br>\$25 - \$50<br>Facelet<br>opelli.<br>\$50 - \$75<br>429<br>\$10 - \$20<br>Facelets.<br>\$25 - \$50<br>erling<br>431<br>\$50 - \$75        | x 15 1/2", No. 199/200, "Worcester Cathedral".  \$25 - \$5  Susie Cooper cream jug.  \$50 - \$7  Onyx smoking set.  \$20 - \$4  Dutch cocktail shaker.  \$15 - \$3  Leather travel case dated 1919.  \$15 - \$3  Polychrome painted pedestal chalice \$15 - \$3                                                                                                                          | 0<br>5<br>0<br>0<br>0      |
| <ul> <li>411 Box incl. two large two-flowed brooches.</li> <li>412 Sterling silver brooch and browith extra link, showing Kok</li> <li>413 Two Yoshimoto cubes.</li> <li>414 Matching pair of soft jade brown and the silver bracelet.</li> <li>415 North West Coast design stersilver bracelet.</li> <li>416 Opera length strand of fresh pearls.</li> </ul>                   | \$25 - \$50<br>er<br>\$25 - \$50<br>fracelet<br>opelli.<br>\$50 - \$75<br>429<br>\$10 - \$20<br>acelets.<br>\$25 - \$50<br>erling<br>431<br>\$50 - \$75<br>432 | x 15 1/2", No. 199/200, "Worcester Cathedral".  \$25 - \$5  Susie Cooper cream jug.  \$50 - \$7  Onyx smoking set.  \$20 - \$4  Dutch cocktail shaker.  \$15 - \$3  Leather travel case dated 1919.  \$15 - \$3  Polychrome painted pedestal chalice  \$15 - \$3  English pewter hip flask and an Eire combination lighter/cigarette case.  \$20 - \$3  Burleigh "Wave" china jam pot in | 0<br>5<br>0<br>0<br>0      |
| <ul> <li>411 Box incl. two large two-flowed brooches.</li> <li>412 Sterling silver brooch and browith extra link, showing Kok</li> <li>413 Two Yoshimoto cubes.</li> <li>414 Matching pair of soft jade brown bracelet.</li> <li>415 North West Coast design stersilver bracelet.</li> <li>416 Opera length strand of fresh pearls.</li> <li>\$417 Art pottery vase.</li> </ul> | \$25 - \$50<br>er<br>\$25 - \$50<br>fracelet<br>opelli.<br>\$50 - \$75<br>429<br>\$10 - \$20<br>acelets.<br>\$25 - \$50<br>erling<br>431<br>\$50 - \$75<br>432 | x 15 1/2", No. 199/200, "Worcester Cathedral".  \$25 - \$5  Susie Cooper cream jug.  \$50 - \$7  Onyx smoking set.  \$20 - \$4  Dutch cocktail shaker.  \$15 - \$3  Leather travel case dated 1919.  \$15 - \$3  Polychrome painted pedestal chalice  \$15 - \$3  English pewter hip flask and an Eire combination lighter/cigarette case.  \$20 - \$3                                   | 0<br>5<br>0<br>0<br>0<br>e |