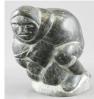

\$30 - \$50

500 Ivory carving of a girl leaning on hand, 5".

\$100 - \$200

Lot of four Asian and native figurines. 501

\$25 - \$50

Pair of Native hide and beaded moccasins. 502

\$50 - \$75

Inuit carved walrus marked Cape Dorset, unsigned.