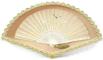

Lot # 57

Two Chinese embroideries, approx 10" x 13" and 9" x 16", "Landscapes"

\$100 - \$200

Lot # 580

**580** 19th. century Chinese decorated silk fan with carved and pierced boards in frame.

\$75 - \$125