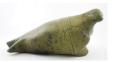

\$300 - \$500

Oriental carved and pierced four panel screen. 493

\$50 - \$100

Inuit carved soapstone figure of a hunter.

\$30 - \$50

Two whale's teeth with Inuit scrimshaw decoration, 4 1/2" & 4 3/4".

\$75 - \$150