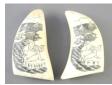

\$300 - \$500

Oriental carved and pierced four panel screen. 493

\$50 - \$100

Inuit carved soapstone figure of a hunter.

\$30 - \$50

Two whale's teeth with Inuit scrimshaw decoration, 4 1/2" & 4 3/4".

\$75 - \$150