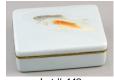

I ot # 447

20th C. carved ivory signed netsuke, 2", "Two Men at Work".

\$50 - \$100

Lot # 448

Japanese good quality wireless cloisonne box 448 decorated with koi fish, 5 1/4".

\$75 - \$150

I ot # 449

449 Chinese brass champleve enameled jar.