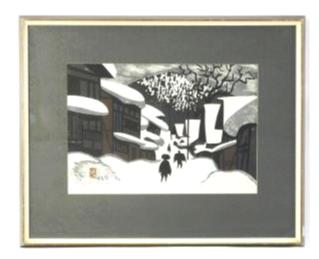

I ot # 419

Oil on board signed D. J. Izzard 14" x 12", "Sketch of the Bedouin".

\$150 - \$300

420 Japanese woodblock print signed Kiyoshi Saito, 10 1/8" x 14 7/8", "Figures on Snowy Street".

\$200 - \$300