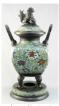

\$100 - \$150

\_ot # 414

414 Oriental 19th. century bronze champleve two handled covered urn, 16 3/4".

\$300 - \$500

**415** Pair of Japanese Satsuma style vases.

\$25 - \$50

**416** Lithograph indistinctly signed, 21" x 26", "Hopi Pottery Design".