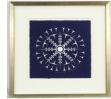

\$40 - \$60

Lot # 411

Limited edition print signed Susan L.Point dated '06 numb.16/101, "Circles in Time VII".

\$200 - \$400

412 Large copper wall hanging, Aztec motif.

\$25 - \$50

l ot # 413

**413** Large Oriental framed watercolour, approx. 52" x 16", "Landscape".