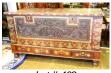

Oriental framed embroidered panel, sleeve band. 421

\$40 - \$60

422 Asian brass tray.

\$20 - \$30

423 Chinese Ming/Wanli carved painted and gilded figure, 14".

\$100 - \$150

Lot # 424

Chinese Ming Dynasty Scholar's Table.