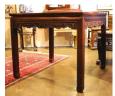

Oriental framed embroidered panel, sleeve band. 421

\$40 - \$60

422 Asian brass tray.

\$20 - \$30

423 Chinese Ming/Wanli carved painted and gilded figure, 14".

\$100 - \$150

Lot # 424

Chinese Ming Dynasty Scholar's Table.

\$3,000 - \$5,000

425 Chinese rug.

\$50 - \$75

Oriental framed embroidered silk panel. 426

\$40 - \$60

Oriental lacquered wall sconce.

\$25 - \$50

- 428 Bronze bust of an Asian woman with marking 14". \$100 - \$200
- Oriental brass circular double tray top table.