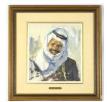

I ot # 419

Oil on board signed D. J. Izzard 14" x 12", "Sketch of the Bedouin".

\$150 - \$300

420 Japanese woodblock print signed Kiyoshi Saito, 10 1/8" x 14 7/8", "Figures on Snowy Street".

\$200 - \$300