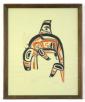

553

Coast Salish carving - Laurence Andrew, "Eagle".

Kwakiutl carving signed David Knox, "Raven".

Carpet runner approx 21' long.

Alaskan woven coil basket.

Lot # 564

**564** Oriental 19th. century white jade snuff bottle.