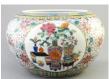

\$125 - \$175

Chinese blue and white painted vase.

\$50 - \$75

Oriental large gilt vase with painted scenes.

\$50 - \$100

Lot # 466

Oriental carved hardwood square shaped table. \$150 - \$250

Oriental ginger jar converted into a table lamp.