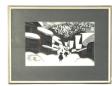

I ot # 419

Oil on board signed D. J. Izzard 14" x 12", "Sketch of the Bedouin".

\$150 - \$300

420 Japanese woodblock print signed Kiyoshi Saito, 10 1/8" x 14 7/8", "Figures on Snowy Street".

\$200 - \$300