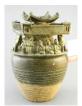

Oriental framed embroidered panel, sleeve band. 421

\$40 - \$60

422 Asian brass tray.

\$20 - \$30

423 Chinese Ming/Wanli carved painted and gilded figure, 14".

\$100 - \$150

Lot # 424

Chinese Ming Dynasty Scholar's Table.