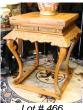

\$125 - \$175

Chinese blue and white painted vase.

\$50 - \$75

Oriental large gilt vase with painted scenes.

\$50 - \$100

Lot # 466

Oriental carved hardwood square shaped table. \$150 - \$250

Oriental ginger jar converted into a table lamp.

\$50 - \$75

468 Indian carved hardwood elephant decorated jardiniere stand.

\$75 - \$150

469 Oriental blue and white circular rug.

\$50 - \$75

Blue and white painted Chinese garden seat.

\$125 - \$150

Three piece Asian celadon glazed jardiniere and vase set.