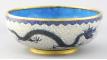

Lot # 406

Chinese cloisonne plate with dragon motif, 7 1/2" dia., on zitan wood stand.

\$1,000 - \$1,500

Inuit carved soapstone figure of a drummer signed in script dated '85, 10 1/2".

\$250 - \$350

408 Japanese bronze hand mirror.