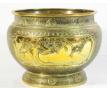

\$50 - \$75

Lot # 461

Chinese large porcelain blue and white dragon 461 decorated charger, 16".

\$100 - \$150

462 Oriental brass jardiniere, 12 1/2".

\$50 - \$75

Gilt bronze praying Buddha, 12" high.

\$400 - \$600

Oriental brass two handled vase converted into a 464 table lamp.

\$30 - \$50

Brass Asian style decorative jardiniere 7 1/4" tall x 465 7 1/2" dia.

\$30 - \$50

**466** Asian low table fitted with cupboard.