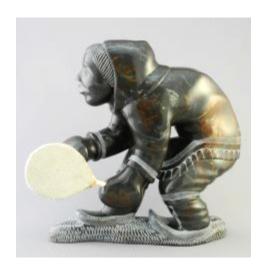

443 Nootka basket with lid.

\$100 - \$150

Inuit whale bone carving of a man on revolving stand, 14 3/4.

\$150 - \$300

445 Nimkish wood carved totem circa 1904.

\$100 - \$150

Limited edition silkscreen signed Susan Point dated '95 numb.15/230, "Flight".