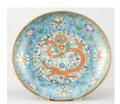

Lot # 406

Chinese cloisonne plate with dragon motif, 7 1/2" dia., on zitan wood stand.

\$1,000 - \$1,500

Inuit carved soapstone figure of a drummer signed in script dated '85, 10 1/2".

\$250 - \$350

408 Japanese bronze hand mirror.