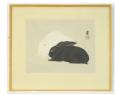

**419** Pair of good quality cloisonne vases on wooden stands, 15 1/2".

\$150 - \$250

**420** Nest of four Chinese green lacquered and painted tables.

\$100 - \$150

Lot # 421

421 Japanese woodblock print signed Y. (Yoshijiro) Urushibara, 10 1/2" x 12", Two Rabbits".