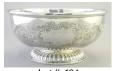

## **BeDazzled Auction**

Tuesday, September 18th 2018

Lot # 401

**401** Birks sterling silver bowl, 8" in diameter.

\$200 - \$300

Lot # 402

402 Birks sterling silver candlestick.

\$100 - \$150