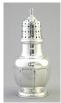

**409** Birks sterling silver bowl with blue liner.

\$50 - \$75

Lot # 410

Set of four hallmarked silver salts with red liners.

\$50 - \$75

Lot # 411

411 14 kt. gold and pearl bracelet with sapphire set clasps.