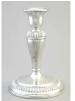

## **BeDazzled Auction**

Tuesday, September 18th 2018

Lot # 401

**401** Birks sterling silver bowl, 8" in diameter.

\$200 - \$300

Lot # 402

402 Birks sterling silver candlestick.

\$100 - \$150