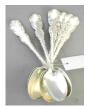

Lot # 423

**423** Set of Westmorland sterling silver flatware-approx. 54 pieces with canteen.

\$500 - \$600

**424** European silver chevron shaped dresser box.

\$25 - \$50

Lot # 425

**425** Set of six sterling silver table spoons.