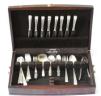

Lot # 423

**423** Set of Westmorland sterling silver flatware-approx. 54 pieces with canteen.

\$500 - \$600

**424** European silver chevron shaped dresser box.

\$25 - \$50

Lot # 425

**425** Set of six sterling silver table spoons.