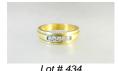

432 Lady's 10k white gold wedding band.

\$30 - \$50

Lot # 433

433 Pair of jade and gold earrings.

\$100 - \$150

18 kt. gold and diamond ring.

\$600 - \$900

Lot # 435