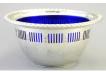

**409** Birks sterling silver bowl with blue liner.

\$50 - \$75

Lot # 410

Set of four hallmarked silver salts with red liners.

\$50 - \$75

Lot # 411

411 14 kt. gold and pearl bracelet with sapphire set clasps.