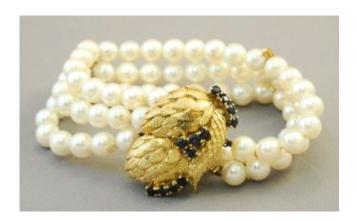

**409** Birks sterling silver bowl with blue liner.

\$50 - \$75

Lot # 410

Set of four hallmarked silver salts with red liners.

\$50 - \$75

Lot # 411

411 14 kt. gold and pearl bracelet with sapphire set clasps.