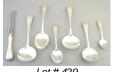

Lot # 423

**423** Set of Westmorland sterling silver flatware-approx. 54 pieces with canteen.

\$500 - \$600

**424** European silver chevron shaped dresser box.

\$25 - \$50

Lot # 425

**425** Set of six sterling silver table spoons.