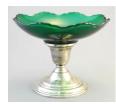

\$50 - \$100

- Sterling silver and green glass compote, 5 3/4". \$30 - \$50
- Three piece English hallmarked silver condiment set.

\$40 - \$60

444 Four piece Sterling silver condiment set.

N/A

Birks sterling silver serving plate.