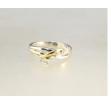

**438** 0.33 ct diamond Journey style ring.

\$400 - \$600

| 439 | Great Britain 1963 Gold sovereign pendant.                      |                           |
|-----|-----------------------------------------------------------------|---------------------------|
| 440 | چ<br>Gold plated American Waltham lady's po                     | 300 - \$400<br>cket       |
|     | watch.                                                          | \$25 - \$50               |
| 441 | Ladies Montreal made black suede full length coa with fur trim. |                           |
| 442 |                                                                 | \$75 - \$125              |
| 443 | -                                                               | \$75 - \$125<br>le with a |
|     | pr. of bellows.                                                 | \$25 - \$50               |
| 444 | Asian brass jardiniere.                                         | \$20 - \$40               |
| 445 | Wrought iron and glass jardiniere stand.                        |                           |
| 446 | Sheared beaver lady's jacket.                                   | \$15 - \$25               |
| 447 | Large modern square wall mirror.                                | \$50 - \$75               |
| 448 | Lady's Persian lamb coat with grey m ink                        | \$40 - \$60<br>collar, by |
|     | Hudson's Bay Company.                                           | \$25 - \$50               |
| 449 | Silver plated wine bucket.                                      | \$15 - \$30               |
| 450 | Black and gold framed wall mirror.                              | \$40 - \$60               |
|     |                                                                 |                           |