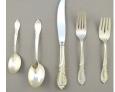

\$1,000 - \$1,500

1 of # 403

English hallmarked silver tankard.

**404** Victorian silver cream jug-London 1861 by Thomas Smily.

\$125 - \$175

**405** Georgian silver ladle London 1802, 12".

\$125 - \$175

**406** George IV silver cheese scoop with ivory handle-London 1822, 10".

\$125 - \$175 407 Two hallmarked silver spoons- one Georgian. \$20 - \$30

**408** Hallmarked silver card case.

\$20 - \$30

\$30 - \$50

- **412** 15 ct. gold heart shaped enameled pendant on a gold chain.
- \$150 \$250413 Antique Rose gold ring set with turquoise and diamonds.