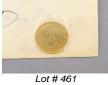

Lot # 459 14K gold and jade dinner ring. 459

458

\$100 - \$150

460 18K and a 10K gold signet style rings.

\$100 - \$200

Newfoundland gold 1888 \$2 coin. 461

- \$300 \$500 Silver U.S. Morgan dollar in sterling silver pendant 462 mount, 1921 Philadelphia Mint.
- \$15 \$20 Silver U.S. Peace dollar, 1922 Denver Mint. 463
- Silver U.S. Peace dollar, 1923 464
- \$15 \$20 Montreal Olympics five dollar silver pendant on 465 chain.
- 466 Canadian silver dollar, 1961.