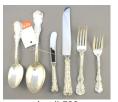

\$1,000 - \$1,500

1 of # 403

English hallmarked silver tankard.

**404** Victorian silver cream jug-London 1861 by Thomas Smily.

\$125 - \$175

**405** Georgian silver ladle London 1802, 12".

\$125 - \$175

**406** George IV silver cheese scoop with ivory handle-London 1822, 10".

\$125 - \$175 407 Two hallmarked silver spoons- one Georgian. \$20 - \$30

**408** Hallmarked silver card case.

\$20 - \$30

\$30 - \$50

- **412** 15 ct. gold heart shaped enameled pendant on a gold chain.
- \$150 \$250413 Antique Rose gold ring set with turquoise and diamonds.