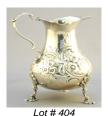

\$1,000 - \$1,500

1 of # 403

English hallmarked silver tankard.

**404** Victorian silver cream jug-London 1861 by Thomas Smily.

\$125 - \$175

**405** Georgian silver ladle London 1802, 12".

\$125 - \$175

**406** George IV silver cheese scoop with ivory handle-London 1822, 10".