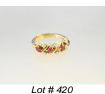

#### Lot # 419

**419** Finger Fit 14K gold ring set with sapphire and diamonds.

\$200 - \$400

429

**420** Finger Fit 14K gold ring set with diamonds and rubies.

\$200 - \$400

- **421** Four Georgian silver spoons.
- \$100 \$125
- **422** Pair of Victorian silver figured spoons.
- \$50 \$75
- 423 Four piece sterling silver condiment set.\$50 \$75
- **424** Persian/Iranian pre revolution table top box .800 C.1964, 4 3/4".