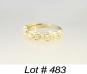

**482** 10K white gold opal set ring.

483 14K gold ring set with seven diamonds.

\$200 - \$400

| 404 | Lot # 484                                                                                    |  |
|-----|----------------------------------------------------------------------------------------------|--|
| 484 | 0.99 ct. bead style right hand ring.<br>\$850 - \$950                                        |  |
| 485 | 14K gold Newfoundland pin.                                                                   |  |
| 705 | \$40 - \$60                                                                                  |  |
| 486 | Jade and gold(marked 24K) ring in a triangular box.                                          |  |
|     | \$50 - \$75                                                                                  |  |
| 487 | Gold diamond and sapphire ring.                                                              |  |
|     | \$75 - \$100                                                                                 |  |
| 488 | Box with silver and enamel jewelry.                                                          |  |
|     | \$50 - \$75                                                                                  |  |
| 489 | 19th. century cameo stamped 10kt. with chain.                                                |  |
| 400 | \$50 - \$75                                                                                  |  |
| 490 | Pair of Antique 9ct gold and amethyst drop style earrings.                                   |  |
|     | \$40 - \$60                                                                                  |  |
| 491 | Birks Ryrie sterling silver six slice toast rack.                                            |  |
|     | \$50 - \$75                                                                                  |  |
| 492 | Sterling Silver bowl and saucer, 4 1/4".                                                     |  |
| 402 | \$20 - \$40                                                                                  |  |
| 493 | Pair of Georgian silver forks, Birks sterling serving fork & spoon & a plated spoon & knife. |  |
|     | \$50 - \$75                                                                                  |  |
| 494 | King Henry VIII large serving spoon.                                                         |  |
|     | \$10 - \$15                                                                                  |  |
| 495 | Silver cigarette case.                                                                       |  |
|     | \$15 - \$25                                                                                  |  |
| 496 | Sterling silver nut dish.                                                                    |  |
|     | \$10 - \$20                                                                                  |  |
|     |                                                                                              |  |