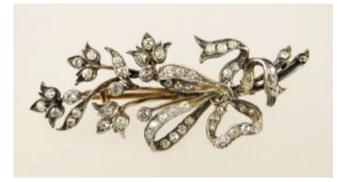

\$150 - \$250

\$75 - \$125

409 Eight Georgian silver spoons.

**410** Set of Royal Danish International Sterling silver flatware, 63 pcs.

\$600 - \$900

\$125 - \$175

**411** Lady's 14K antique ribbon designed Old European cut diamond brooch.