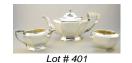

## **BeDazzled Auction**

Tuesday, July 16th 2019

Georgian silver fish slice London 1811 makers

Wm. Eley, Wm. Fearn & Wm. Chawner, 12".

**401** Birks Sterling silver three piece tea service.

402

403

\$250 - \$500