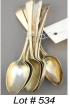

**534** Ten Georgian silver tea spoons.

\$75 - \$125

**535** Two Georgian silver bottom marked spoons- one engraved 1782.

\$50 - \$75

- **536** Set of six hallmarked silver apostle spoons. \$25 - \$50
- 537 Japanese cigarette case with gold & silver inlay. \$15 - \$25