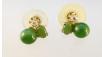

**482** 10K white gold opal set ring.

483 14K gold ring set with seven diamonds.

\$200 - \$400

| 404 | Lot # 484                                                                                    |  |
|-----|----------------------------------------------------------------------------------------------|--|
| 484 | 0.99 ct. bead style right hand ring.<br>\$850 - \$950                                        |  |
| 485 | 14K gold Newfoundland pin.                                                                   |  |
| 705 | \$40 - \$60                                                                                  |  |
| 486 | Jade and gold(marked 24K) ring in a triangular box.                                          |  |
|     | \$50 - \$75                                                                                  |  |
| 487 | Gold diamond and sapphire ring.                                                              |  |
|     | \$75 - \$100                                                                                 |  |
| 488 | Box with silver and enamel jewelry.                                                          |  |
|     | \$50 - \$75                                                                                  |  |
| 489 | 19th. century cameo stamped 10kt. with chain.                                                |  |
| 400 | \$50 - \$75                                                                                  |  |
| 490 | Pair of Antique 9ct gold and amethyst drop style earrings.                                   |  |
|     | \$40 - \$60                                                                                  |  |
| 491 | Birks Ryrie sterling silver six slice toast rack.                                            |  |
|     | \$50 - \$75                                                                                  |  |
| 492 | Sterling Silver bowl and saucer, 4 1/4".                                                     |  |
| 402 | \$20 - \$40                                                                                  |  |
| 493 | Pair of Georgian silver forks, Birks sterling serving fork & spoon & a plated spoon & knife. |  |
|     | \$50 - \$75                                                                                  |  |
| 494 | King Henry VIII large serving spoon.                                                         |  |
|     | \$10 - \$15                                                                                  |  |
| 495 | Silver cigarette case.                                                                       |  |
|     | \$15 - \$25                                                                                  |  |
| 496 | Sterling silver nut dish.                                                                    |  |
|     | \$10 - \$20                                                                                  |  |
|     |                                                                                              |  |