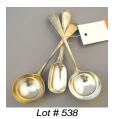

**538** Pair of Georgian silver ladles and a Victorian silver cheese scoop.

\$75 - \$125

539 Birks sterling silver flatware service- approx. 38 pieces.

\$400 - \$500