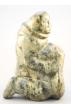

## Ethno World Auction

Tuesday, August 27th 2019

401 Carved argillite pole signed T. Pearson -Skidegate BC- March 1960, 7 1/4".

\$250 - \$500

**402** Chinese carved white stone floral and mountain group on stand, 4 1/2".