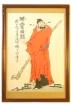

**448** N.W.Coast Native carved & painted cedar mask signed Wilbur Grant, 10", "Cannibal Dancer".

\$50 - \$75

Lot # 449

449 Oriental famille rose "Wise Monk" ceramic framed hanging tile, 21" x 11 5/8".

\$600 - \$800