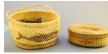

\$200 - \$300

Lot # 409

409 Antique Chinese celadon jade snuff bottle with spinach jade stopper.

\$200 - \$300

I ot # 410

410 Carved ivory netsuke- seated Buddha.

\$50 - \$75

Lot # 410A