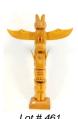

Lot # 462

462 Nuu-chah-nulth carved cedar pole, 31 1/2".

\$200 - \$400

Two Indian wooden canes with silvered handles, circa 1920.

\$15 - \$30

Nuu-chah-nulth carved cedar pole, 25".

\$175 - \$225

465 Antler bone carving, 10" X 21" X 25"