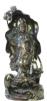

Lot # 584

584 Chinese carved tanned wooden figure of Avalokitesvara, 22 1/2".

\$250 - \$500

585 Chinese style cabinet.

\$75 - \$100

586 Japanese woodblock print- Kuniyoshi, "Tosho Sawamura in his five changes"