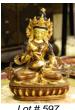

\$50 - \$75

Oriental wrapped scroll painting with seals. 587

\$200 - \$400

Chinese calligraphy scroll painting, approx. 12'2" x 588 9'.

\$100 - \$200

589 Pair of cloisonne vases on stands.

\$50 - \$75

Satsuma floral decorated vase. 590