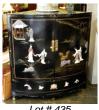

\$500 - \$750

433 Chinese style corner chair.

\$50 - \$75

434 Pair of Chinese export porcelain vases converted to electricity, drilled - 13 1/2".

\$250 - \$500

Oriental corner cabinet. 435

\$75 - \$150

Native design rug retailed by Jordans- Orca. 436