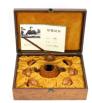

424 Tuan heavy stone inkwell in a fitted case, 10 1/2". \$200 - \$300

Lot # 425

North West Coast Native carved and painted portrait mask, 9".

\$100 - \$150

Lot # 426

Oriental gilt lacquered bronze figure of Gedun Drupa-First Dalai Lama, 15".