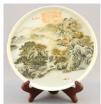

h stone head mounted on a woven \$50 - \$100 base, 9". 526 Ethnographic related books. \$25 - \$50 \$20 - \$30 Two Indian inlaid boxes. 527 \$10 - \$15 528 Lot of South American woven blankets.

529

\$50 - \$75

\$200 - \$400

shoes.

Inuit early whale bone marrow walrus, 11".

Large painted Chinese vase on stand.

\$15 - \$30

\$25 - \$50

Korean clothing outfit-pants, top, jacket and

**530** Pair of oriental mother of pearl inset panels.

\$80 - \$120

531 North West Coast Native carved and stained cedar mask, 7".

\$15 - \$30



Lot # 532

**532** Peruvian polychrome decorated altar- Our Lady of Guadalupe, 9 7/8".

\$50 - \$75



Lot # 533

533 Nuu-chah-nulth woven covered bottle, 11 1/2".

\$50 - \$100

534 North West Coast Native carved and painted cedar rattle, 12".

\$50 - \$100



Lot # 535

535 Chinese Famille Rose "Mountain Pavillion" display tray with collector sticker, 8 1/2".

\$500 - \$750



Lot # 536

536 Chinese ceramic cloisonne decorated flower dish, 8 3/4".

\$250 - \$500



**537** Geisha statue on a stand with a fan.

\$40 - \$60



Lot # 538

538 Oriental carved hardwood "Lotus Pond" brush pot, 5 3/4".

\$150 - \$200

**539** Two bone carvings.

\$15 - \$30



Lot # 540

**540** Album of eight Japanese "Shunga" watercolours with script, 10 3/4" x 8".

\$150 - \$300

**541** Native framed print signed Neel, "Four Noble Women".

N/A



Lot # 542

**542** Watercolour signed J.M.Sim, 17 1/2" x 13", "Totem in Forest".

\$50 - \$75

543 Etching signed Biltellin, "Qualicum Serenity".

\$20 - \$30



Lot # 544

544 Islamic miniature painting- Prince Sarudii