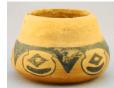

## Ethno World Auction

Tuesday, August 27th 2019

401 Carved argillite pole signed T. Pearson -Skidegate BC- March 1960, 7 1/4".

\$250 - \$500

**402** Chinese carved white stone floral and mountain group on stand, 4 1/2".