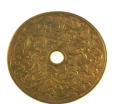

\$150 - \$250

403 Three Oriental small soapstone carvings.

\$15 - \$30

Pair of large Sino-Tibetan yak bone large 404 ceremonial towers, 22".

\$600 - \$800

Lot # 405

405 Chinese dark jade stone blessing disc with raised decoration, 11 3/4".