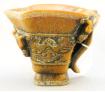

## Ethno World Auction

Tuesday, August 27th 2019

401 Carved argillite pole signed T. Pearson -Skidegate BC- March 1960, 7 1/4".

\$250 - \$500

**402** Chinese carved white stone floral and mountain group on stand, 4 1/2".