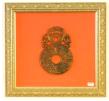

\$75 - \$100

453 Large Famille Rose "Song of Ice and Snow" framed tile, 19 1/2" x 11 1/2".

\$500 - \$750

Japanese woodblock print. 454

\$50 - \$75

Limited edition rug numb. 6/15 on a Norval 455 Morriseau design, "Looking North".