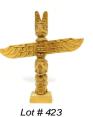

\$75 - \$100

Chinese brass box with dragon designs.

\$65 - \$85

422 Nuu-chah-nulth carved cedar pole, 31 1/2".

\$200 - \$400

Nuu-chah-nulth carved cedar pole, 20".

\$150 - \$250

Lot # 424