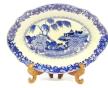

\$250 - \$500

Lot # 418

Oriental large blue and white porcelain 418 "Auspicious Bird" ground jar, 14 1/2".

\$250 - \$500

Lot # 419

Oriental cobalt blue glazed Scholar jar, 18". 419

\$150 - \$300

Salish woven cedar basket, 12". 420