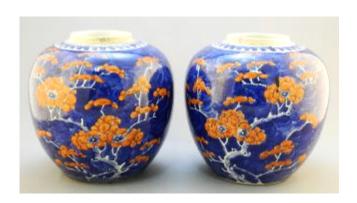

Lot # 440

Pair of large Satsuma vases, 18".

\$150 - \$300

Salish woven cedar two handled tray, 18 1/2".

\$75 - \$125

442 Colour woodcut signed Jun Sekino, 12 1/2" x 18", "Lake Scene with trees".

\$250 - \$500