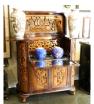

\$500 - \$750

433 Chinese style corner chair.

\$50 - \$75

434 Pair of Chinese export porcelain vases converted to electricity, drilled - 13 1/2".

\$250 - \$500

Oriental corner cabinet. 435

\$75 - \$150

Native design rug retailed by Jordans- Orca. 436