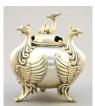

\$150 - \$250

403 Three Oriental small soapstone carvings.

\$15 - \$30

Pair of large Sino-Tibetan yak bone large 404 ceremonial towers, 22".

\$600 - \$800

Lot # 405

405 Chinese dark jade stone blessing disc with raised decoration, 11 3/4".