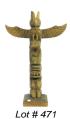

\$150 - \$300

Oriental brass cricket basket with pierced lid, 7". 469

\$15 - \$30

470 Nest of four tables, pierced wood carving.

\$30 - \$60

Nuu-chah-nulth carved cedar pole, 27 3/4".

\$175 - \$225

472 Woven cushion holder.