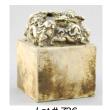

## Ethno World Auction

Tuesday, August 27th 2019

401 Carved argillite pole signed T. Pearson -Skidegate BC- March 1960, 7 1/4".

\$250 - \$500

**402** Chinese carved white stone floral and mountain group on stand, 4 1/2".

\$150 - \$250

403 Three Oriental small soapstone carvings.

\$15 - \$30

Pair of large Sino-Tibetan yak bone large 404 ceremonial towers, 22".

\$600 - \$800

Lot # 405

405 Chinese dark jade stone blessing disc with raised decoration, 11 3/4".