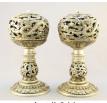

\$150 - \$300

642 South Pacific ethnic mask.

\$15 - \$30

Lot # 643

643 Chinese cased purple glazed clay teapot set.

\$200 - \$300

Lot # 644

Pair of Oriental pierced metal incense burners, 8".\$100 - \$150

Lot # 645

Oriental metal "Phoenix of Longevity" incense burner, 5 1/2".

\$75 - \$150

646 Asian glass vase with inside painted decoration, 8 1/2".

\$20 - \$30

Lot # 647

647 Sino-Tibetan libation cup, 5 1/2".