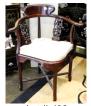

\$500 - \$750

433 Chinese style corner chair.

\$50 - \$75

434 Pair of Chinese export porcelain vases converted to electricity, drilled - 13 1/2".

\$250 - \$500

Oriental corner cabinet. 435

\$75 - \$150

Native design rug retailed by Jordans- Orca. 436