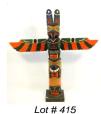

\$10 - \$20

415 Nuu-chah-nulth carved and painted cedar pole, 37 1/2".

\$500 - \$750

Carved cedar totem signed under base Mr. Ronnie Speck, 46".

\$400 - \$600

Lot # 417 Nuu-chah-nulth carved cedar pole, 42".