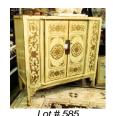

Lot # 584

584 Chinese carved tanned wooden figure of Avalokitesvara, 22 1/2".

\$250 - \$500

585 Chinese style cabinet.

\$75 - \$100

586 Japanese woodblock print- Kuniyoshi, "Tosho Sawamura in his five changes"