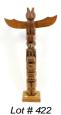

\$75 - \$100

Chinese brass box with dragon designs.

\$65 - \$85

422 Nuu-chah-nulth carved cedar pole, 31 1/2".

\$200 - \$400

Nuu-chah-nulth carved cedar pole, 20".

\$150 - \$250

Lot # 424