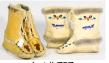

529

\$50 - \$75

\$200 - \$400

shoes.

Inuit early whale bone marrow walrus, 11".

Large painted Chinese vase on stand.

\$15 - \$30

\$25 - \$50

Korean clothing outfit-pants, top, jacket and

**530** Pair of oriental mother of pearl inset panels.

\$80 - \$120

531 North West Coast Native carved and stained cedar mask, 7".

\$15 - \$30

Lot # 532

**532** Peruvian polychrome decorated altar- Our Lady of Guadalupe, 9 7/8".