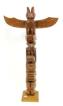

\$300 - \$500

Nuu-chah-nulth carved cedar pole signed Stuart Joseph, 25".

\$250 - \$350

Chinese rosewood carved opium table with silver wire inlay.

\$250 - \$350

Nuu-chah-nulth carved cedar pole, 31 1/2".

\$200 - \$400