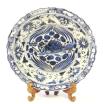

## Ethno World Auction

Tuesday, August 27th 2019

401 Carved argillite pole signed T. Pearson -Skidegate BC- March 1960, 7 1/4".

\$250 - \$500

**402** Chinese carved white stone floral and mountain group on stand, 4 1/2".