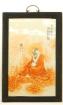

**448** N.W.Coast Native carved & painted cedar mask signed Wilbur Grant, 10", "Cannibal Dancer".

\$50 - \$75

Lot # 449

449 Oriental famille rose "Wise Monk" ceramic framed hanging tile, 21" x 11 5/8".

\$600 - \$800