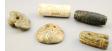

\$150 - \$250

403 Three Oriental small soapstone carvings.

\$15 - \$30

Pair of large Sino-Tibetan yak bone large 404 ceremonial towers, 22".

\$600 - \$800

Lot # 405

405 Chinese dark jade stone blessing disc with raised decoration, 11 3/4".