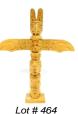

Lot # 462

462 Nuu-chah-nulth carved cedar pole, 31 1/2".

\$200 - \$400

Two Indian wooden canes with silvered handles, circa 1920.

\$15 - \$30

Nuu-chah-nulth carved cedar pole, 25".

\$175 - \$225

465 Antler bone carving, 10" X 21" X 25"