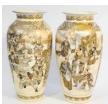

Lot # 440

Pair of large Satsuma vases, 18".

\$150 - \$300

Salish woven cedar two handled tray, 18 1/2".

\$75 - \$125

442 Colour woodcut signed Jun Sekino, 12 1/2" x 18", "Lake Scene with trees".

\$250 - \$500