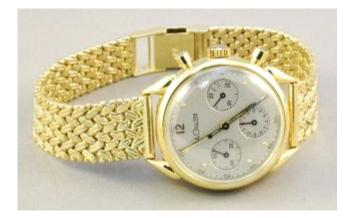

**450A** 18K gold and Stainless Rolex watch band link. \$20 - \$30

**451** Cartier ladies gold plated silver watch with leather strap, Swiss made in box.

\$150 - \$250

**452** Le Coultre 14K gold chronograph with 14K strap, just serviced by Jaeger Le Coultre. \$10,000 - \$15,000