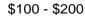

\$20 - \$40

**413** French late 19th century Japanned small mantle clock, 9".

| 414 | Two Whittnauer watches. | \$100 - \$200 |
|-----|-------------------------|---------------|
|     |                         | \$15 - \$25   |
| 415 | Walnut mantle clock.    |               |
| 416 | Bulova mantle clock.    | \$15 - \$25   |
| 410 |                         | \$15 - \$30   |