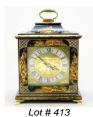

- **419** 19th century French brass mantle clock, 10". \$75 - \$125
- 420 Ansonia mantle clock with brass column decoration.\$20 \$40

**421** German antique bracket clock marked W&H, 16". \$250 - \$350