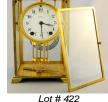

| 400 | Lot # 422                                         |
|-----|---------------------------------------------------|
| 422 | Seth Thomas pendulum clock.                       |
| 400 | \$100 - \$200                                     |
| 423 | 3 Vintage travel clocks.                          |
|     | \$10 - \$20                                       |
| 424 | Ebbco sextant and a Navigator compass.            |
|     | \$10 - \$20                                       |
| 425 | Nutone clock.                                     |
|     | \$10 - \$15                                       |
| 426 | 2 Croton and one Clinton wristwatches with boxes. |
|     | \$10 - \$30                                       |
| 427 | 2 Caravelle Bulova watches.                       |
|     | \$15 - \$30                                       |
| 428 | 2 women's Birks watches.                          |
|     | \$10 - \$20                                       |
| 429 | Four wristwatches with cases.                     |
|     | \$15 - \$30                                       |
| 430 | Mantle clock jewelery box.                        |
|     | \$10 - \$20                                       |
| 431 | Three Seiko wristwatches.                         |
|     | \$10 - \$20                                       |
| 432 | Lot of misc. watches.                             |
|     | \$15 - \$30                                       |
| 433 | Lot of assorted wrist watches.                    |
|     | \$10 - \$20                                       |
|     |                                                   |