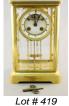

- **419** 19th century French brass mantle clock, 10". \$75 - \$125
- 420 Ansonia mantle clock with brass column decoration.\$20 \$40

**421** German antique bracket clock marked W&H, 16". \$250 - \$350