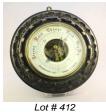

409 English long cased clock.

- **410** Continental Dutch wall clock.
- **411** Oak cased barometer.

**412** 19th century oak cased aneroid barometer by Chadburne's Ltd Liverpool, 11 3/4".

\$100 - \$200

\$75 - \$125