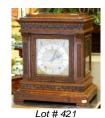

- **419** 19th century French brass mantle clock, 10". \$75 - \$125
- 420 Ansonia mantle clock with brass column decoration.\$20 \$40

**421** German antique bracket clock marked W&H, 16". \$250 - \$350