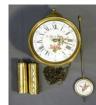

409 English long cased clock.

- **410** Continental Dutch wall clock.
- **411** Oak cased barometer.

**412** 19th century oak cased aneroid barometer by Chadburne's Ltd Liverpool, 11 3/4".

\$100 - \$200

\$75 - \$125