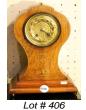

**417** 19th century French gilded mantle clock with painted porcelain panels, 20 1/2".

- **406** Antique inlaid mahogany mantle clock with brass dial. -
- **407** German wall clock.

Lot # 408

**408** La Rose de Provence pendulum wall clock. \$50 - \$75 **418A** 19th century mercury pendulum mantle clock. \$50 - \$100