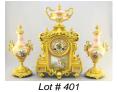

## **Time Pieces Auction**

Tuesday, June 16th 2020

**401** Ornate three piece French pink field Sevres clock set with garnitures, 15".

\$750 - \$1,250

\$100 - \$150

\$40 - \$60

|     | Lot # 402                            |                    |  |  |
|-----|--------------------------------------|--------------------|--|--|
| 402 | Victorian long cased clock with pair | with painted dial. |  |  |
|     |                                      | \$200 - \$400      |  |  |
| 403 | Continental Dutch wall clock.        |                    |  |  |
|     |                                      | \$75 - \$125       |  |  |
| 404 | Wall barometer.                      |                    |  |  |
|     |                                      | \$20 - \$40        |  |  |
| 405 | Oak cased aneroid barometer.         |                    |  |  |
|     |                                      | \$20 - \$40        |  |  |