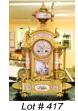

**417** 19th century French gilded mantle clock with painted porcelain panels, 20 1/2".

- **406** Antique inlaid mahogany mantle clock with brass dial. -
- **407** German wall clock.

Lot # 408

**408** La Rose de Provence pendulum wall clock. \$50 - \$75 **418A** 19th century mercury pendulum mantle clock. \$50 - \$100