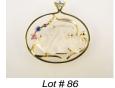

\$175 - \$225

 76 Victorian Scottish Sterling silver brooch, maker:AGW, 2 7/8" diameter.
 \$100 - \$200

|    | ( the same is a same                                                   |
|----|------------------------------------------------------------------------|
|    | \$60 - \$100                                                           |
| 85 | Alberto Fabiani Raw Silk Designer Dress, size small.                   |
| 84 | Escada Papal purple 3/4 length jacket, size 10/12.<br>\$100 - \$200    |
|    | \$50 - \$80                                                            |
| 83 | Gent's "Protocol" Overcoat, size large.                                |
| 82 | Group of Mintons Vermont Bone China Dinner<br>ware.<br>\$150 - \$300   |
|    | \$75 - \$125                                                           |
| 81 | British Columbia Silver Plate: Carmichael Bowl & Coasters, Candleabra. |
|    | \$150 - \$200                                                          |
| 80 | Leather dressing box fitted with Sterling silver components.           |
|    | \$50 - \$75                                                            |
| 79 | Sterling Silver & Nephrite Pendant on Chain.                           |
| 78 | 2 pearl necklaces; clasps 10K & 14K.<br>\$150 - \$250                  |
|    | \$150 - \$200                                                          |
| 77 | Diamond, Sapphire & Sterling Pendant on Chain.                         |

86 18K Gold Oval Pendant set with 28.02Ct carved Quartz, Pink Topaz, Sapphire & Tourmaline.

\$400 - \$600

**87** 14K White Gold Ring set with Amethyst, Blue Topaz & Tanzanite.

\$400 - \$600

88 14K Bloodstone Swivel Watch Fob.