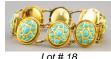

\$500 - \$700

18 Etruscan Revival 14K Gold (Tested) & Turquoise Bracelet.

\$2,750 - \$3,250