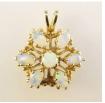

\$100 - \$150

89 Antique 9K gold & garnet pendant on chain. \$300 - \$400 ۲

- 97 3/4 length Persian Lamb coat with mink collar.\$50 \$7598 Mink Fur Jacket.
- \$60 \$100 **99** Black faux-fur 3/4 length ladies jacket, size 12.
- \$30 \$50 100 Oval Gilt Framed Sectioned Mirror, 49 1/2" x 40'. \$100 - \$200