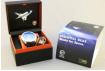

\$200 - \$400

#### Lot # 196

- 196 Luminox men's SXC wristwatch in case. \$400 - \$600
  197 Regina Pocket Watch, Gold Filled with Omega Movement. \$100 - \$200
- **198** Genex (By Rolex) ladies wristwatch. \$200 - \$300
- 199 Tiffany & Co. Sterling Silver Ballpoint Pen in original box.\$70 \$120
- 200 Morna Tudor Hand Blown Perfume Bottle & Catalogue.
- \$50 \$70201 14K Yellow Gold Diamond Earrings.
- \$200 \$250 **202** 10K White Gold Diamond Earrings.
- \$100 \$150
- 203 Full Length Black and Brown Fur Coat. \$60 - \$120
- **204** Large 18 branch Dutch Colonial chandelier, 44" x 46" diameter.
- \$200 \$300 **205** Group of Baccarat "Peris" crystal stemware. \$200 - \$300
- **206** Pair of Jefferies & Co. Silver Plated Candlesticks, 3 1/4" high.