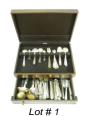

## **BeDazzled Auction**

Tuesday, March 2nd 2021

- 1 Canteen of Cohr Sterling Silver Danish Flatware. \$1,500 - \$2,000
- **2** Set of 12 silver Apostle coffee spoons.
- 3 Hallmarked Silver Cream & Sugar.