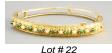

Brooch, "Seven Faces".

21

\$1,400 - \$1,600

22 Ladies 14K Yellow Gold Pearl & possibly Turquoise hinged bracelet.

\$1,200 - \$1,400

- 23 Holt Renfrew Aqua-tone Raw Silk Shawl approximately 79" x 26".
- \$150 \$250Silver plated cruet stand with crystal bottles, 9" high.