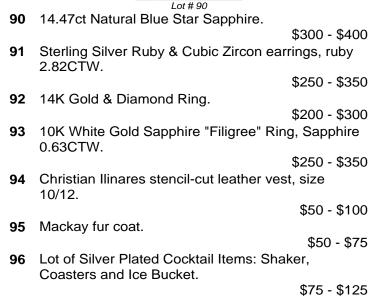

86 18K Gold Oval Pendant set with 28.02Ct carved Quartz, Pink Topaz, Sapphire & Tourmaline.

\$400 - \$600

**87** 14K White Gold Ring set with Amethyst, Blue Topaz & Tanzanite.

\$400 - \$600

88 14K Bloodstone Swivel Watch Fob.

\$100 - \$150

89 Antique 9K gold & garnet pendant on chain. \$300 - \$400 ۲

- 97 3/4 length Persian Lamb coat with mink collar.\$50 \$7598 Mink Fur Jacket.
- \$60 \$100 **99** Black faux-fur 3/4 length ladies jacket, size 12.
- \$30 \$50 100 Oval Gilt Framed Sectioned Mirror, 49 1/2" x 40'. \$100 - \$200