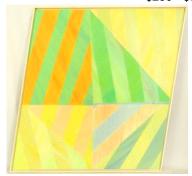

\$100 - \$200

227 20 Coloured Prints on Paper / Plastic attributed to Don Harvey, 24" x 19", Abstract.

\$50 - \$100

Lot # 228

- **228** Oil on canvas signed inverso Don Harvey, 80" x 57 1/2", "Yes Yes". \$500 - \$1,000
- **229** Watercolour & pencil signed Harvey 86, 19" x 25", "Plenitude".