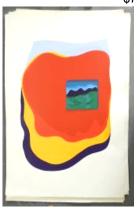

**224** Silkscreen 10/20 signed (Don) Harvey 77, 27" x 21", "Dayscape 2". \$75 - \$125

Lot # 225

- **225** Drawing signed (Lyonel) Feininger 1955, 5 3/8" x 3 3/8", "Ghosties". \$3,000 \$5,000
- **226** 5 Coloured Prints on Paper/ Plastic attributed to Don Harvey, 36" x 24", Blue & Orange Abstract.