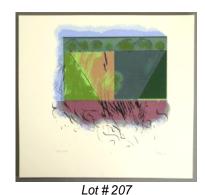

Lot # 223

223 Oil on canvas signed Harvey '73, 48" x 60", "Abstract".

\$500 - \$1,000

Lot #206

206 Oil on canvas signed Harvey '76, 84" x 63", "Abstract Rectangle with Blue".

\$500 - \$1,000

207 16 Coloured Prints signed Harvey 1974, largest 22" x 26", "Irish Window".