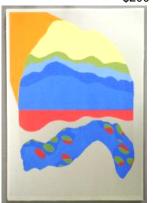

**224** Silkscreen 10/20 signed (Don) Harvey 77, 27" x 21", "Dayscape 2". \$75 - \$125

Lot # 225

- **225** Drawing signed (Lyonel) Feininger 1955, 5 3/8" x 3 3/8", "Ghosties". \$3,000 \$5,000
- **226** 5 Coloured Prints on Paper/ Plastic attributed to Don Harvey, 36" x 24", Blue & Orange Abstract.