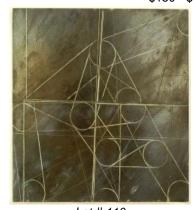

\$100 - \$300

Lot # 3

3 Mixed Media sig.(Richard) Ciccimarra c.1960-62, 20 1/2" x 22 1/2", "In Light & Darkness".

\$1,750 - \$2,250

4 Pastel signed (Don) Harvey '78, 23 1/2" x 30 1/2", "Jardin Français #13".