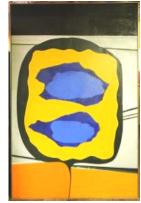

\$250 - \$500

**230** Pastel signed (Don) Harvey '73, 18" x 24", "Blue Leaves".

\$200 - \$400

- **231** Watercolour signed possibly B.
  Michael '65, 23" x 28 1/4", "Abstract".
  \$75 \$125
- 232 Set of 6 Framed early 19th Century French Fashions Prints, 7 1/4" x 4 1/4".