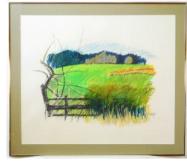

**29** Pastel signed Harvey '79, 23 1/2" x 30 1/2", "Green Field".

\$250 - \$500

**30** Oil on Board signed P. Kahn '63, 18" x 16", "Portrait of a Man".

\$100 - \$200

**31** Pastel Sketch signed F. Jorgensen 1968, 20" x 26", "Flower Bud".