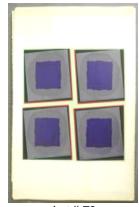

\$100 - \$150

- 181 8 Coloured Prints & Proofs signed Harvey '66, 22" x 30", "Soft Centre". \$100 - \$200
- **182** Coloured Print signed Harvey '68, #15/20, 25 1/2" x 25 1/2", "Four Squares on the Move".