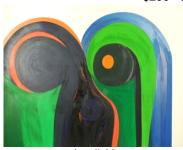

\$250 - \$500

**230** Pastel signed (Don) Harvey '73, 18" x 24", "Blue Leaves".

\$200 - \$400

- **231** Watercolour signed possibly B.
  Michael '65, 23" x 28 1/4", "Abstract".
  \$75 \$125
- 232 Set of 6 Framed early 19th Century French Fashions Prints, 7 1/4" x 4 1/4".