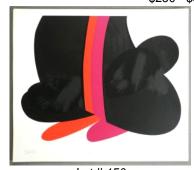

\$150 - \$300

Lot # 221

221 Oil and lucite signed inverso Don Harvey '80, 72" x 72", "White Diamond #4".

\$500 - \$1,000

222 Oil on canvas signed inverso Don Harvey '82, 36" x 36", "Diamond #2".

\$250 - \$500