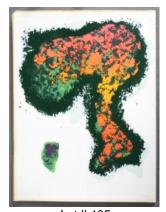

\$100 - \$200

227 20 Coloured Prints on Paper / Plastic attributed to Don Harvey, 24" x 19", Abstract.

\$50 - \$100

Lot # 228

- **228** Oil on canvas signed inverso Don Harvey, 80" x 57 1/2", "Yes Yes". \$500 - \$1,000
- **229** Watercolour & pencil signed Harvey 86, 19" x 25", "Plenitude".