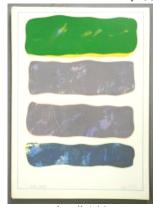

**224** Silkscreen 10/20 signed (Don) Harvey 77, 27" x 21", "Dayscape 2". \$75 - \$125

Lot # 225

- **225** Drawing signed (Lyonel) Feininger 1955, 5 3/8" x 3 3/8", "Ghosties". \$3,000 \$5,000
- **226** 5 Coloured Prints on Paper/ Plastic attributed to Don Harvey, 36" x 24", Blue & Orange Abstract.