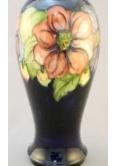

- Lot # 35 35 Moorcroft Clematis Pattern Vase, 10 1/4". \$250 - \$500 36 Glass Dresser Box signed Lalique France "Coppelia", 7". \$250 - \$350 37 Lladro "Scientia Man" Figure, Ernest Massuet, 12" high. \$200 - \$300 38 Orange & Yellow Quadrants Pottery Table Lamp, 31 1/2" high. \$80 - \$160 39 Villageois "Mission" Oak Nigh Table, 26" high. \$80 - \$100 40 Tretchikoff Print, 20 1/2" x 18 3/4", "Lost Orchid". \$60 - \$100 41 Stone Lithograph after Andre Dunoyer de Segonzac, 16 7/8" x 22 1/8", "Village Square".
- \$50 \$100 **42** Jordan's Wool Carpet, Sand Tones, Approximately 64 1/2" x 37". \$150 - \$300