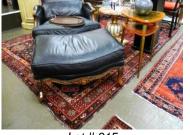

\$80 - \$100

Lot # 315 315 Iranian Hand Knotted Wool Carpet, Approximately 7' x 10'. \$200 - \$400 13 Pair of Colour Prints after Lucien Davis, 28 1/2" High, "Daffodils" & "Roses".

\$300 - \$400

\$70 - \$90