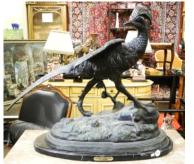

## **309** Pair of Scholars-Style Lacquer Armchairs.

Lot # 310 310 Bronze Finish Sculpture after Moigniez, 26" x 35" x 15 1/2", "Golden Pheasant".

\$300 - \$500

- 311 Prempracha Vase, 8" high.
  - \$60 \$100
- 312 Soviet Era Gilt Stenciled Side Table, 23 7/8" high.\$50 - \$60
- 313 Black Leather Bergere Chair & Ottoman.
  - \$200 \$300
- **314** Edwardian Inlaid Oval Mahogany Tray, 25 1/4".