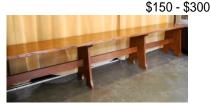

**306** Collection of 11 Smokey Glass Vessels, Largest 4" High.

\$60 - \$120 307 3 Vases & 2 Candle Holders Made by Peters & Reed, 12" high.

Lot # 308 308 Stickley SP032 Custom Oak Bench, 19 3/8" x 108" x 16".