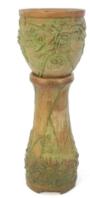

\$60 - \$100

49 Concrete "Classical Maiden" Garden Figure, 30 1/2" high. \$60 - \$100

50 Peters & Reed Moss Aztec Umbrella Stand, 20" high.

\$300 - \$400

51 Ornate Metal Work Bird Cage, 73" high.

52 2 Vases: Plankenhammer Floss Porcelain (8 1/2") & Italian Pottery 8" high.