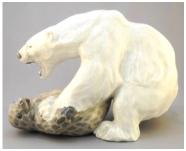

diameter.

Edwards, Both 8" x 10", "Honola Bay"

Celtic Knots, 23" high.

& "End Of The Road".

15 2 Oils on Canvas Signed D.J.

- *Lot # 19* **19** Royal Copenhagen Bear & Seal Figure, 1969, 14" Length.
  - \$500 \$700
- **20** Limited Edition Print signed Keith Hiscock, 11 1/4" x 23 1/4", "The Promenade", #16/275.