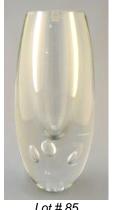

\$100 - \$150

- **84** Pair of Roseville Blue Foxglove Candle Holders, 4 3/4" high.
  - \$60 \$100

*Lot # 85* **85** littala "Claritas" Vase signed Timo Sarpaneva, 3/1985, 9 7/16" high. \$300 - \$400

86 Crystal Ball, 5 1/4" diameter. \$50 - \$60