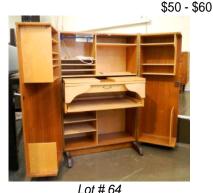

\$180 - \$220

Lot # 50

63 Molded Glass Vases: Yellow (7"H) & Clear, 6 5/8".

- 64 Mummenthaler& Meier Teak "Magic Box" Desk.
- \$600 \$1,000 **65** Pastel attributed to Albert Beaussaert, 29 1/2" x 19 3/4", "The Artist's Wife, Gaby".