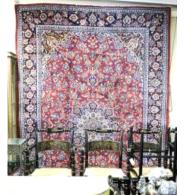

\$60 - \$100

Lot # 335 335 Hand Knotted Persian Runner, 12'10" x 3'6".

- \$200 \$400
- 336 Roseville Topeo Vase, 6 1/4" high. \$100 - \$150
- 337 Indonesian Polychromed Wood Figure of the Virgin, 46" high, Hole Noted.