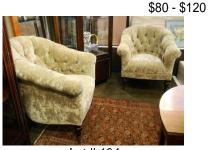

\$50 - \$100

22 Best & Lloyd Porcelain Table Lamp, 32 1/2"H.

\$100 - \$200

- 23 Alexander Graham Plane Telephone, 9 1/2"L.
- \$80 \$120 24 WMF Glass Bowl, Cherry and Peach,

\$60 - \$100

- 25 Watercolour signed (Gil) Caldwell, 22" x 18 1/2", untitled, Totem Village. \$80 - \$120
- 26 Oval Pottery Platter signed Kinichi (Shigeno), 26"W.