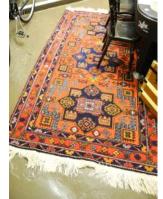

### \$60 - \$100

**321** Zsolnay porcelain Dancer Figure, 12 7/8"H.

\$100 - \$200

**322** Mixed Media signed John Pennoyer, 13 " x 20 5/8", "The Magic Drum" 1983.

\$50 - \$100

**323** Antique Turkoman Carpet, approx. 58 x 48" (condition noted).