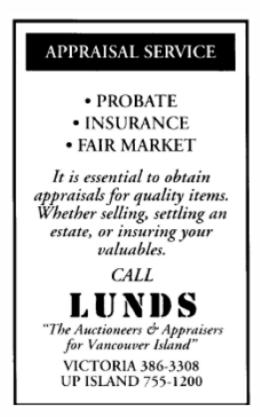

# **Decorative Arts Auction**

Tuesday, July 18th 2023 at 4:00 p.m. (Doors open at 3:00 p.m. for seating)

Location: LUNDS SHOWROOMS - 926 Fort St.

Saturday July 15th, 10 am - 4 pm Monday July 17th, 9 am - 6 pm Tuesday July 18th, 9 am - 4 pm

Catalogue Price: \$6:00

LUNDS

AUCTIONEERS & APPRAISERS LTD. 926 Fort Street, Victoria, B.C. Canada V8V 3K2 (250) 386-3308 1(800) 363-5863