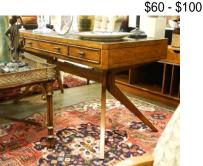

Lot # 293 293 Sligh Longboat Key Lido Shores Desk, 60" wide. \$250 - \$500

- **294** Walnut Armchair with Reeded Features, 38 1/2"H.
- \$50 \$100295 Hand Knotted Heriz Persian Carpet, approx. 8' x 5'4".
- \$50 \$100 **296** Pair of 1920's Figural & Caramel
- Glass Lamps, 26 1/2" h. \$100 - \$200
- 297 Kachina Style Stoneware Sculpture, signed 'illegible', 22 1/2"H.
  - \$60 \$100
- **298** Pottery Dish signed Malkin, 15"W. \$50 - \$60
- 299 Pair of Silver Plated Table Candleabra, 8 1/8" X 9 7/8" X 9 7/8" \$100 - \$150
- **300** Drexel Heritage Lillian August Cocktail Table, 50"I.