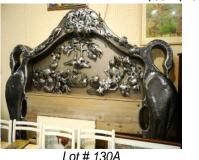

\$80 - \$120

*Lot # 129* **129** Long Lateral Bookcase, 4'11" x 8'3" x 14 3/8".

Figure".

\$300 - \$500 **130** Ink and Watercolour Signed Linkert 72, 14 3/4" x 11", "Outreached

\$60 - \$100

**130A** Handcrafted Metal Work Headboard by Chubb Flitton, 80" x 82" x 6"