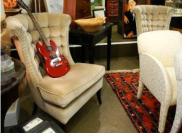

Guitar, 38 1/2" I.

\$60 - \$100 **310** Gibson Epiphone Special SG Model

\$100 - \$200

Lot # 311 311 Pair of Ebanista "Harlow" Occasional Chairs.

\$200 - \$400

- 20 Coloured Etching signed Sonia Gilbert, 9" x 10 1/2", "Lune de Miel".
   \$60 - \$100
- 21 Mixed Medium on Canvas, 22" x 23", "Saving Grace-Homage to the B.Dr. Bitches"