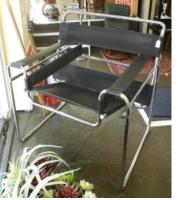

**48** Hand Knotted Persian Carpet, approx. 5'3" x 3'6".

\$100 - \$200

Lot # 49

 49 Italian Wassily Chair, 29 1/4" x 30 3/4" x 27 1/2".

\$250 - \$350

**50** Vintage 1980's Low Profile Sofa, 100"L.

- 272 2 Whiting & Davis Mesh Evening Bags, 7 1/2" and 9 3/4".\$60 - \$100
- 273 Grove Pottery Juglet Monogrammed JG, 4"H.
- \$50 \$60 274 Royal Copenhagen Faience Vase, Design Ellen Malmer, 5 3/8"H. \$50 - \$100
- 275 Pair of Jefferies & Co. Silver Plated Totem Servers, 10 3/4"L. \$50 - \$60
- 50 ۵۶ 276 Dino Martens Italian Art Glass Bowl,
- 7" diam, Tutti Frutti Pattern. \$50 - \$100
- 277 3 Pottery Wares signed (Gordon) Hutchens: Vase, 7"H / Dish, 9" diam. / Mug, 4 1/2"H.
  - \$80 \$100
- 278 2 Moorcroft Pomegranate Vases: Baluster, 3 5/8"H and Oviform, 3 1/8".
  - \$150 \$200
- 279 Pair of Fendi FS 300 140 Sunglasses plus Case (worn). \$60 - \$100
- 280 Blue Glazed Pottery Jar signed JG (Jan) Grove, 4"H.