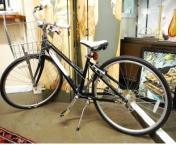

\$60 - \$100

- **198** Oil on Canvas, 19 1/2 x 15 1/2", "Blackbird with Apples".
  - \$80 \$120
- 199 4 Panel Japanese style Oil on Canvas Screen, Each Panel 84 x 16 x 7/8".

\$100 - \$200

Lot #200 200 Felt Cafe 7 Step Through Bicycle, 17" Downtube.