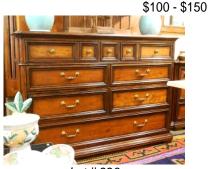

\$60 - \$100

Lot # 4 4 Acrylic on Canvas signed Barry Tate, 27 1/2 x 47","Sunset on the Coast". \$300 - \$500

Lot # 5 5 Serigraph signed (Thomas) McKnight, 26" x 27 3/4", marked piece LXXXIII/C. \$200 - \$300 6 Pair of BZ Decorative Crafts Acrylic Column Table Lamps, 30 1/4"H. \$150 - \$200