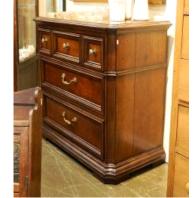

\$50 - \$70

256 Mahogany Bowfront 4 Drawer Chest with False Drawers.

\$120 - \$180

1 of # 257 257 Pair of Lee Industries Florence Walnut Armchairs, 33 3/8"h. \$300 - \$400 258 Oil on Canvas Signed H. Leung, 29" x 59 1/2", "Canal Scene". \$100 - \$150 259 Franz Porcelain "Island Beauty" "Hibiscus Design Vase" With Original Box, 10 5/8" H. \$50 - \$100 260 Kahla Porcelain Demitasse Set with 6 Cups and Saucers. \$75 - \$125 260A Oak Wall Cabinet with Shakespearean Motif Panels, as found. Losses Noted 15 1/3" X 26 3/8" X 5 1/2" \$150 - \$250