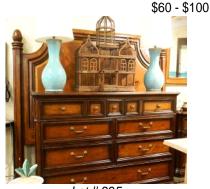

7 WMF Glass Bowl, Yellow, 14" diam. \$60 - \$100 8 Orrefors Sweden Bowl "Corona" 5 1/16" x 8 7/8"

\$80 - \$120

- 9 Somerville Editions Print after Maud Lewis,19 x 23""Team of Oxen Plowing" \$100 - \$200
- **10** Ceramic Panel signed Pam Holloway, 22 1/4 x 30" "Moon Over Ya-Leese", #2/10.