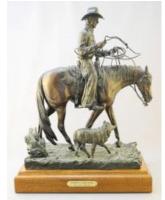

### \$50 - \$100

149 Studio Pottery Vase signed Gail Hazelhurst 2021, 14 1/4"W.

\$50 - \$60

**150** Lorenz Furniture Montreal Counter Height Stool, 39 1/2"H (spotting noted).

\$60 - \$100

Lot # 151 151 Bronze Figure Signed Linda S. Stewart. 17" x 13 3/4" x 7 7/8". "Roping Dreams" AP/30. \$800 - \$1,200