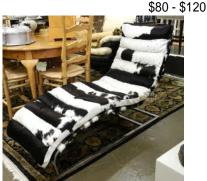

\$50 - \$100

22 Best & Lloyd Porcelain Table Lamp, 32 1/2"H.

\$100 - \$200

- 23 Alexander Graham Plane Telephone, 9 1/2"L.
- \$80 \$120 24 WMF Glass Bowl, Cherry and Peach,

\$60 - \$100

- 25 Watercolour signed (Gil) Caldwell, 22" x 18 1/2", untitled, Totem Village. \$80 - \$120
- 26 Oval Pottery Platter signed Kinichi (Shigeno), 26"W.